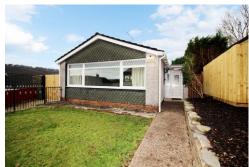

# Lounge 12' 7" x 18' 8" (3.83m x 5.70m)

UPVC double glazed window to front, papered walls, textured ceiling, carpet flooring, radiator.

#### **Front Aspect**

Frotn garden laid with lawn, chipped border, off road parking via block paved driveway, gated access to rear garden and either side of the property.