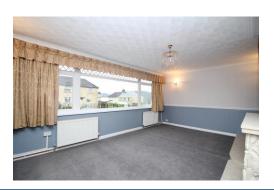

# **Dining Room** 14' 10" x 9' 2" (4.51m x 2.79m)

UPVC double glazed patio doors to side, papered walls, textured ceiling, carpet flooring, radiator, opening to lounge, doors to lobby and kitchen.

# Lounge 12' 7" x 18' 8" (3.83m x 5.70m)

UPVC double glazed window to front, papered walls, textured ceiling, carpet flooring, radiator.