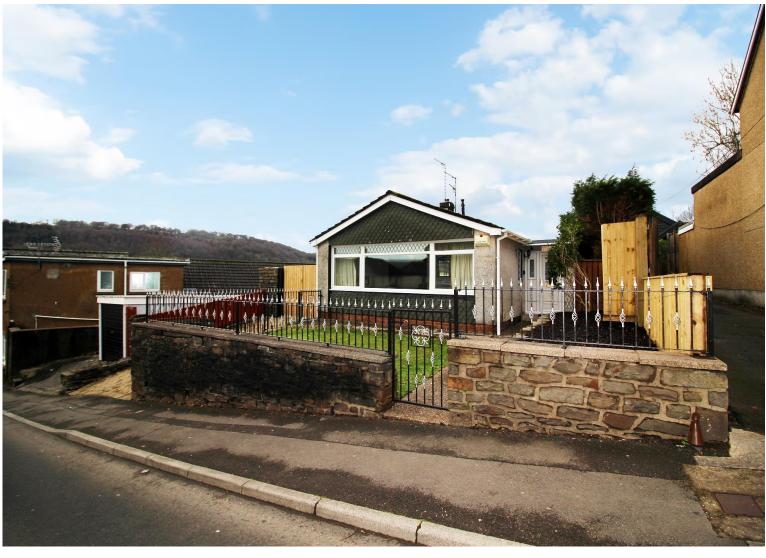

# **Dyffryn Road**

Rhydyfelin Pontypridd, CF37 5RW

# \*\* NO ONWARD CHAIN \* AMPLE GARDEN SPACE \* TWO BEDROOMS \* OFF ROAD PARKING \* DETACHED BUNGALOW \*\*

Sell Right Estate Agents are proud to present to the market this spacious two bedroom detached bungalow in the Rhydyfelin area of Pontypridd. The property's location allows itself easy access to the A470 and public transport links as well as an array of local amenities and shops. The accommodation features an entrance porch, spacious lounge, kitchen set with granite work tops and a number of integrated appliances, shower room, separate W.C and two well proportioned bedrooms both with fitted wardrobe space. Externally the property boasts ample and low maintenance garden space to the front and rear as well as off road parking being found at the front aspect via a block paved driveway. Please contact Sell Right Estate Agents to book your viewing on this lovely bungalow.

#### **Front Aspect**

Frotn garden laid with lawn, chipped border, off road parking via block paved driveway, gated access to rear garden and either side of the property.