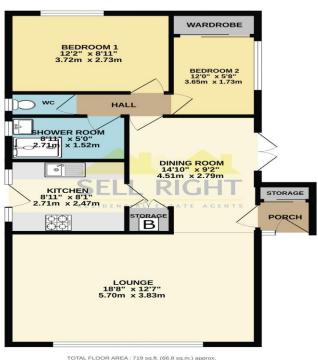

#### **Entrance Porch**

UPVC double glazed window and door to front, papered walls, wood paneled ceiling, carpet flooring, sliding doors to fitted storage, door to dining room.

# **Dining Room** 14' 10" x 9' 2" (4.51m x 2.79m)

UPVC double glazed patio doors to side, papered walls, textured ceiling, carpet flooring, radiator, opening to lounge, doors to lobby and kitchen.

# Lounge 12' 7" x 18' 8" (3.83m x 5.70m)

UPVC double glazed window to front, papered walls, textured ceiling, carpet flooring, radiator.

## **Kitchen** 8' 1" x 8' 11" (2.47m x 2.71m)

UPVC double glazed window and door to side, tiled and textured walls, wood paneled ceiling, tiled flooring, wall and base units with granite worktops, integrated fridge, freezer and dishwasher, space for washing machine, sink unit with mixer tap.

## Hall

Papered walls and ceiling, carpet flooring, doors to W.C, shower room and two bedrooms.

# **Shower Room** 5' 0" x 8' 11" (1.52m x 2.71m)

UPVC double glazed window to side, pvc paneled walls, wood paneled ceiling, tiled flooring, chrome towel radiator, shower cubicle, vanity wash hand basin with mixer tap.

## W.C 2' 7" x 5' 1" (0.80m x 1.56m)

UPVC double glazed window to side, pvc paneled and papered walls, wood paneled ceiling, tiled flooring.

# **Bedroom One** 8' 11" x 12' 2" (2.73m x 3.72m)

UPVC double glazed window to rear, papered walls and ceiling, carpet flooring, radiator.

## **Bedroom Two** 12' 0" x 5' 8" (3.65m x 1.73m)

UPVC double glazed window to side, papered walls and ceiling, carpet flooring, radiator, sliding doors to rear garden.