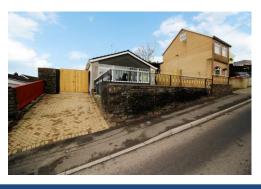

#### **Front Aspect**

Frotn garden laid with lawn, chipped border, off road parking via block paved driveway, gated access to rear garden and either side of the property.

## Rear Garden

Enclosed and spacious rear garden laid with patio.

Whist every attempt has been made to ensure the accuracy of the floopfain contained here, measurements which is a first proper to the floopfain contained here, measurements of the second of the floopfain contained here, measurements are second of the floopfained here. The floor is the floor floopfained here floor floopfained here floor floo