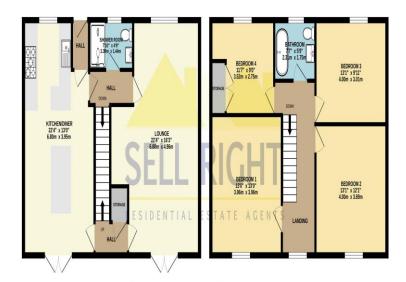

#### **Entrance Hallway**

UPVC double glazed door to front, plastered walls and ceiling, laminate flooring, door to kitchen/diner.

#### Kitchen/Diner 22' 4" x 13' 0" (6.80m x 3.95m)

UPVC double glazed window to front, UPVC double glazed patio doors to rear garden, plastered and papered walls, plastered ceiling, laminate flooring, wall and base units with laminate roll top work surfaces, stainless steel sink unit with mixer tap, centre kitchen island, log burner, doors to two hallways.

#### **Hallway One**

Plastered walls and ceiling, laminate flooring, doors to shower room, lounge/diner and cellar.

#### **Shower Room** 4' 9" x 7' 10" (1.44m x 2.39m)

UPVC double glazed window to front, plastered and pvc paneled walls, plastered ceiling, laminate flooring, chrome towel rail radiator, W.C, vanity wash hand basin, walk in shower cubicle.

#### **Hallway Two**

Plastered walls and ceiling, laminate flooring, doors to built in storage and lounge/diner, stairs to first floor landing.

## Lounge/Diner 22' 4" x 16' 3" (6.80m x 4.96m)

UPVC double glazed window to front, UPVC double glazed patio doors to rear garden, plastered walls and ceiling, carpet flooring, radiator, log burner.

## First Floor Landing

UPVC double glazed window to rear, plastered walls and ceiling, carpet flooring, loft access with pull down ladder, doors to four bedrooms and bathroom.

## **Bathroom** 5' 9" x 7' 7" (1.75m x 2.31m)

UPVC double glazed window to front, plastered walls and ceiling, tiled flooring, chrome towel rail radiator, W.C, vanity wash hand basin, paneled bath with waterfall mixer tap.

## **Bedroom One** 13' 0" x 13' 0" (3.96m x 3.96m)

UPVC double glazed window to front, plastered walls and ceiling, carpet flooring, radiator.

## Bedroom Two 12' 1" x 13' 1" (3.69m x 4.00m)

UPVC double glazed window to rear, plastered walls and ceiling, carpet flooring, radiator.

## **Bedroom Three** 9' 11" x 13' 1" (3.01m x 4.00m)

UPVC double glazed window to rear, plastered walls and ceiling, carpet flooring, radiator.

## **Bedroom Four** 9' 0" x 11' 7" (2.75m x 3.52m)

UPVC double glazed window to front, plastered walls and ceiling, carpet flooring, radiator, fitted storage housing hot water tank.