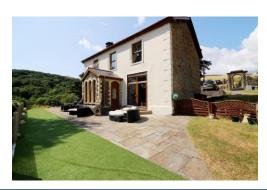

## \*\* CHARMING FARM HOUSE \* SET ON ROUGHLY FIVE ACRES OF LAND \* STUNNING VIEWS \* FOUR BEDROOMS \* TWO BATHROOMS \* CONTEMPORARY KITCHEN/DINER \*\*

This unique property is a magnificent and secluded countryside retreat set peacefully away from the hustle and bustle of urban life. Yet despite this, the property remains only a stones throw away from all of the amenities and transport links that make that life so convenient. Within a short distance you will find the array of shops, bars and restaurants that Pontypridd has to offer well as some excellent transport links such as Pontypridd train station and the A470 link road which can provide excellent commuter access. The vendors have advised that the property is set on roughly five acres of land that is nestled at an elevated valley-side position, this truly unique property is able to offer breathtaking views that gaze southwards down the valley. Surrounded by woodland and farm land, the gardens very much make for a tranquil getaway from everyday life.

The ground floor accommodation comprises of an entrance hallway, contemporary shaker style kitchen/diner set with a log burner, two further hallways, a shower room and a spacious lounge which is also accompanied with a log burner and French doors that are able to access those stunning views. The first floor benefits from a light and airy landing area which offers access to the loft, four double bedrooms and a modern bathroom suite. There is gated access to the property via a country track just off Graigwen Road which leads down to the front aspect of the farm house. Directly at the front of the farm house you will find plenty of room for off road parking for multiple vehicles via a driveway. To the rear, the property boasts a lovely terrace area that has been laid with patio and artificial turf with steps leading down to further garden space that is laid with lawn. Please contact Sell Right Estate Agents to book your viewing on this beautiful property.

### Rear Garden

Top tier of rear garden laid with patio and artificial turf, steps leading down to further garden space laid with lawn and a substantially sized vegetable patch.

Cellar 12' 9" x 12' 4" (3.88m x 3.76m)