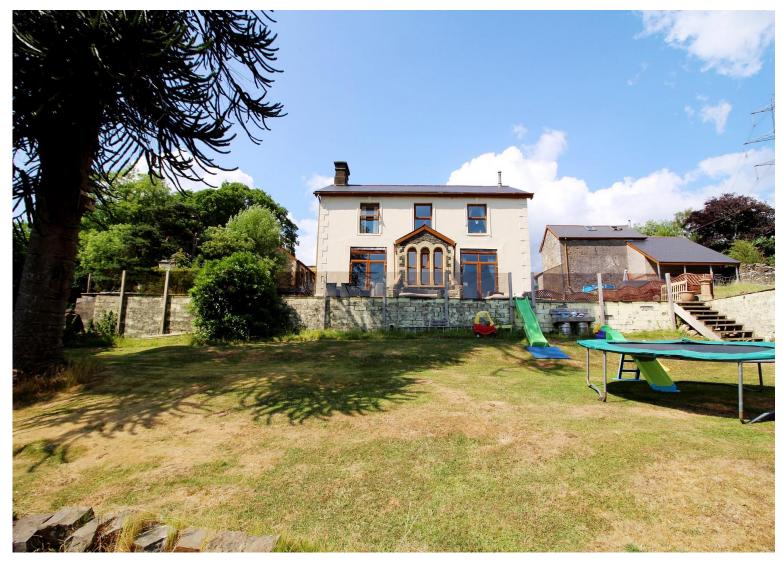

## \*\* CHARMING FARM HOUSE \* SET ON ROUGHLY FIVE ACRES OF LAND \* STUNNING VIEWS \* FOUR BEDROOMS \* TWO BATHROOMS \* CONTEMPORARY KITCHEN/DINER \*\*

This unique property is a magnificent and secluded countryside retreat set peacefully away from the hustle and bustle of urban life. Yet despite this, the property remains only a stones throw away from all of the amenities and transport links that make that life so convenient. Within a short distance you will find the array of shops, bars and restaurants that Pontypridd has to offer well as some excellent transport links such as Pontypridd train station and the A470 link road which can provide excellent commuter access. The vendors have advised that the property is set on roughly five acres of land that is nestled at an elevated valley-side position, this truly unique property is able to offer breathtaking views that gaze southwards down the valley. Surrounded by woodland and farm land, the gardens very much make for a tranquil getaway from everyday life.

The ground floor accommodation comprises of an entrance hallway, contemporary shaker style kitchen/diner set with a log burner, two further hallways, a shower room and a spacious lounge which is also accompanied with a log burner and French doors that are able to access those stunning views. The first floor benefits from a light and airy landing area which offers access to the loft, four double bedrooms and a modern bathroom suite. There is gated access to the property via a country track just off Graigwen Road which leads down to the front aspect of the farm house. Directly at the front of the farm house you will find plenty of room for off road parking for multiple vehicles via a driveway. To the rear, the property boasts a lovely terrace area that has been laid with patio and artificial turf with steps leading down to further garden space that is laid with lawn. Please contact Sell Right Estate Agents to book your viewing on this beautiful property.

### Rear Garden

Top tier of rear garden laid with patio and artificial turf, steps leading down to further garden space laid with lawn and a substantially sized vegetable patch.

Cellar 12' 9" x 12' 4" (3.88m x 3.76m)