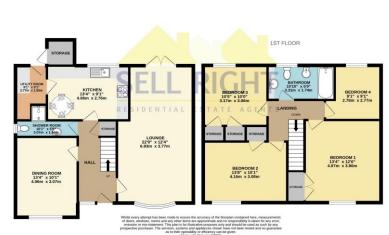

The ground floor accommodation comprises of an entrance hallway, spacious lounge, dining room, shower room, kitchen/diner and a utility room. The first floor benefits from a landing area which offer access to the main bathroom and four well proportioned bedrooms with the three larger bedrooms possessing built in storage space. Owing to its corner plot, the property is able off fantastic potential to extend to front, side and rear. The external space offers ample grounds to the front, side and rear which are laid with lawn and decorated with a variety of plants. You will also find off road parking for multiple vehicles at the rear of the property via a driveway and detached garage which can be accessed via a gate and side garage door in the rear garden. Please contact Sell Right Estate Agents to book your viewing on this lovely home.

#### Hallway

UPVC double glazed window and door to front, plastered walls, textured ceiling, carpet flooring, doors to lounge, dining room, kitchen and shower room.

## Lounge 22' 9" x 12' 4" (6.93m x 3.77m)

UPVC double glazed window to front, UPVC double glazed patio doors to rear, plastered walls, textured ceiling, carpet flooring.

### Dining Room 13' 4" x 10' 1" (4.06m x 3.07m)

UPVC double glazed window to front, plastered walls, textured ceiling, carpet flooring.

### Shower Room 2' 9" x 10' 1" (0.83m x 3.07m)

UPVC double glazed window to side, tiled walls and flooring, textured ceiling, W.C, vanity wash hand basin, shower cubicle.

#### Kitchen 9' 1" x 13' 4" (2.76m x 4.06m)

UPVC double glazed window to rear, plastered walls, textured ceiling, tiled flooring, wall and base units with laminate work tops and tiled splash backs, stainless steel sink unit with mixer tap, integrated oven and hob with over head extractor fan, door to utility room.

### Utility Room 9' 1" x 5' 1" (2.77m x 1.55m)

UPVC double glazed door to rear, plastered walls, textured ceiling, tiled flooring, wall and base units with laminate work tops and tiled splash backs, space for washing machine and fridge/freezer.

#### **First Floor Landing**

Plastered walls, textured ceiling, carpet flooring, doors to four bedrooms and bathroom, loft access with pull down ladder.

#### Bathroom 5' 9" x 10' 10" (1.74m x 3.31m)

UPVC double glazed window to rear, tiled walls, textured ceiling, vinyl flooring, W.C, bidet, vanity wash hand basin with fitted units, paneled bath with over head shower and glass side screen.

# Bedroom One 13' 4" x 12' 6" (4.07m x 3.80m)

UPVC double glazed window to front, plastered walls, textured ceiling, carpet flooring, door to built in storage.

**Bedroom Two**  $10' 1'' \times 13' 8'' (3.08m \times 4.16m)$ UPVC double glazed window to front, plastered walls, textured ceiling, carpet flooring, door to built in storage.

**Bedroom Three**  $10'0'' \times 10'5'' (3.06m \times 3.17m)$ UPVC double glazed window to rear, plastered walls, textured ceiling, carpet flooring, door to built in storage.

# Bedroom Four 9' 1" x 9' 1" (2.78m x 2.77m)

UPVC double glazed window to rear, plastered walls, textured ceiling, carpet flooring.