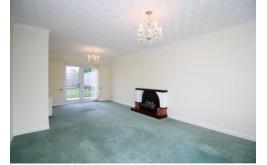

## Lounge 22' 9" x 12' 4" (6.93m x 3.77m)

UPVC double glazed window to front, UPVC double glazed patio doors to rear, plastered walls, textured ceiling, carpet flooring.