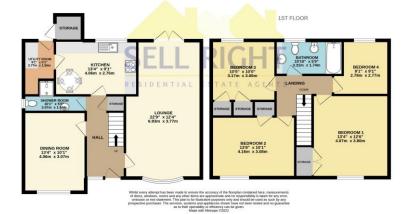

The ground floor accommodation comprises of an entrance hallway, spacious lounge, dining room, shower room, kitchen/diner and a utility room. The first floor benefits from a landing area which offer access to the main bathroom and four well proportioned bedrooms with the three larger bedrooms possessing built in storage space. Owing to its corner plot, the property is able off fantastic potential to extend to front, side and rear. The external space offers ample grounds to the front, side and rear which are laid with lawn and decorated with a variety of plants. You will also find off road parking for multiple vehicles at the rear of the property via a driveway and detached garage which can be accessed via a gate and side garage door in the rear garden. Please contact Sell Right Estate Agents to book your viewing on this lovely home.

#### **Hallway**

UPVC double glazed window and door to front, plastered walls, textured ceiling, carpet flooring, doors to lounge, dining room, kitchen and shower room.

#### Lounge 22' 9" x 12' 4" (6.93m x 3.77m)

UPVC double glazed window to front, UPVC double glazed patio doors to rear, plastered walls, textured ceiling, carpet flooring.

## **Dining Room** 13' 4" x 10' 1" (4.06m x 3.07m)

UPVC double glazed window to front, plastered walls, textured ceiling, carpet flooring.

#### **Shower Room** 2' 9" x 10' 1" (0.83m x 3.07m)

UPVC double glazed window to side, tiled walls and flooring, textured ceiling, W.C, vanity wash hand basin, shower cubicle.

# Kitchen 9' 1" x 13' 4" (2.76m x 4.06m)

UPVC double glazed window to rear, plastered walls, textured ceiling, tiled flooring, wall and base units with laminate work tops and tiled splash backs, stainless steel sink unit with mixer tap, integrated oven and hob with over head extractor fan, door to utility room.

# **Utility Room** 9' 1" x 5' 1" (2.77m x 1.55m)

UPVC double glazed door to rear, plastered walls, textured ceiling, tiled flooring, wall and base units with laminate work tops and tiled splash backs, space for washing machine and fridge/freezer.

#### **First Floor Landing**

Plastered walls, textured ceiling, carpet flooring, doors to four bedrooms and bathroom, loft access with pull down ladder.

# **Bathroom** 5' 9" x 10' 10" (1.74m x 3.31m)

UPVC double glazed window to rear, tiled walls, textured ceiling, vinyl flooring, W.C, bidet, vanity wash hand basin with fitted units, paneled bath with over head shower and glass side screen.

# **Bedroom One** 13' 4" x 12' 6" (4.07m x 3.80m)

UPVC double glazed window to front, plastered walls, textured ceiling, carpet flooring, door to built in storage.

#### **Bedroom Two** 10' 1" x 13' 8" (3.08m x 4.16m)

UPVC double glazed window to front, plastered walls, textured ceiling, carpet flooring, door to built in storage.

# **Bedroom Three** 10' 0" x 10' 5" (3.06m x 3.17m)

UPVC double glazed window to rear, plastered walls, textured ceiling, carpet flooring, door to built in storage.

#### **Bedroom Four** 9' 1" x 9' 1" (2.78m x 2.77m)

UPVC double glazed window to rear, plastered walls, textured ceiling, carpet flooring.