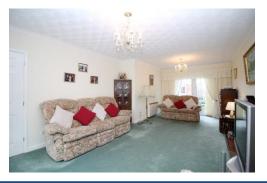

#### Lounge 22' 9" x 12' 4" (6.93m x 3.77m)

UPVC double glazed window to front, UPVC double glazed patio doors to rear, plastered walls, textured ceiling, carpet flooring.