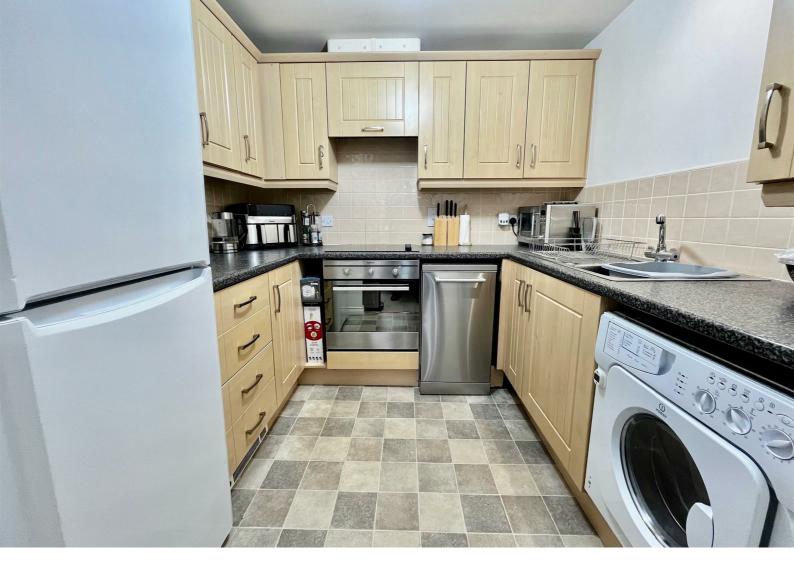

## **ENTRANCE HALL**

LOUNGE

13'0" x 13"

DINING AREA

8'4" x 7'4"

**KITCHEN** 

8'4" x 7'4"

BEDROOM ONE