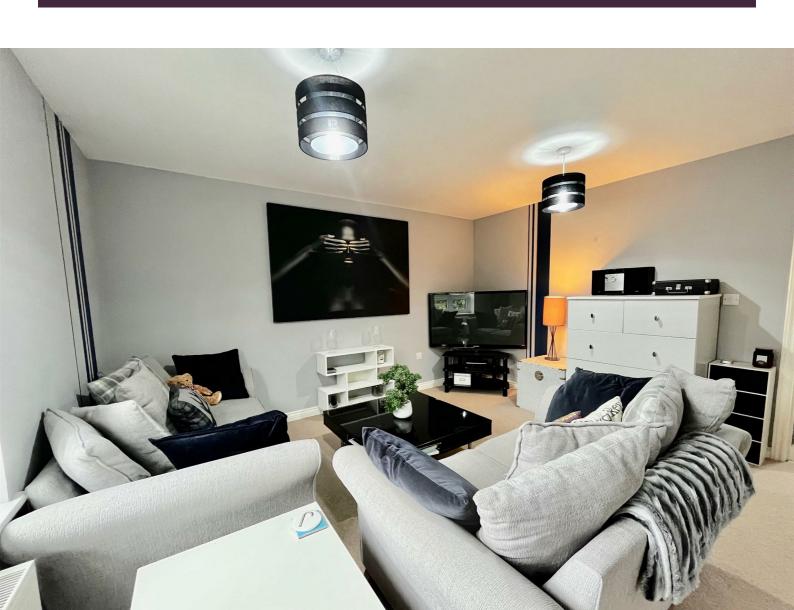

The apartment features a well-proportioned reception room, ideal for relaxation or entertaining guests. The layout is designed to maximise space and light, creating a welcoming atmosphere throughout. The bathroom is functional and well-maintained, catering to your everyday needs.

## **ENTRANCE HALL**

LOUNGE

13'0" x 13"

DINING AREA

8'4" x 7'4"

**KITCHEN** 

8'4" x 7'4"

BEDROOM ONE