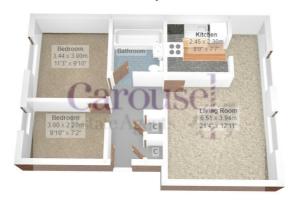

## **ENTRANCE HALL**

LOUNGE

13'0" x 13"

DINING AREA

8'4" x 7'4"

**KITCHEN** 

8'4" x 7'4"

BEDROOM ONE

11'3 x 9'8

BEDROOM TWO

9'8 x 7

**BATHROOM** 

8'1 x 5'4

**EXTERNAL** 

DISCLAIMER LETTINGS
WE REQUIRE
One month's rent in advance = £795
One month's rent as a damage deposit = £795

To hold this property from other viewings while references are carried out, we require one weeks rent as a holding deposit.

## Galloway Road

 $\label{eq:total condition} Total Area: 56.8 \ m^2 \dots 612 \ ft^2$  All measurements are approximate and for display purposes only

212 High Street
Gateshead
Tyne And Wear
NE8 1AQ
0191 500 8 500
info@carouselestateagents.com
https://www.carouselestateagents.com