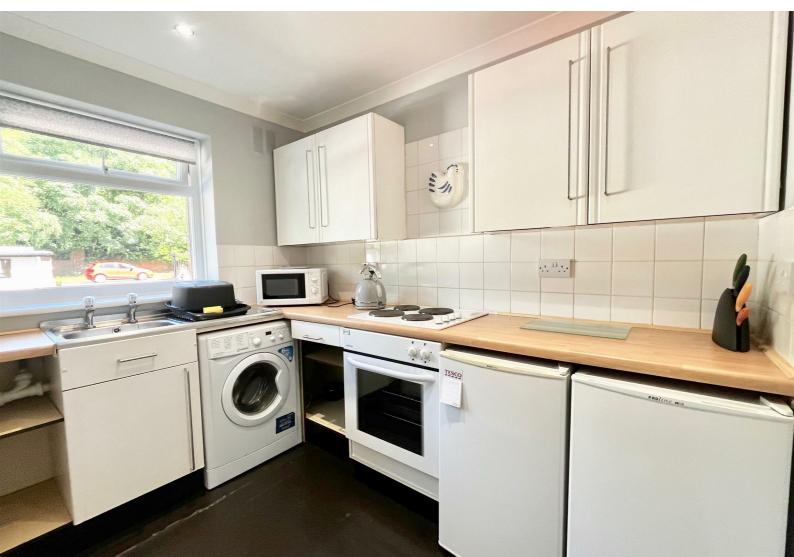

### **KITCHEN**

9'3 x 9

White wall and floor units, integral stainless steel sink unit, electric oven and hob, under bench fridge and freezer, UPVC window overlooking the rear elevation and built in storage cupboard