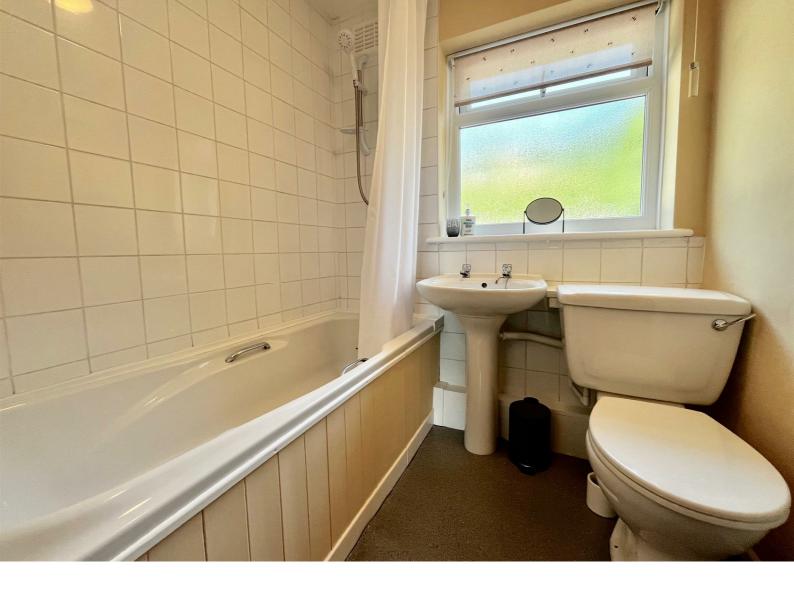

#### **BATHROOM**

6'3 x 5'11

White suite comprising of panelled bath with over head shower, pedestal wash basin, low level w.c, tiling and UPVC window