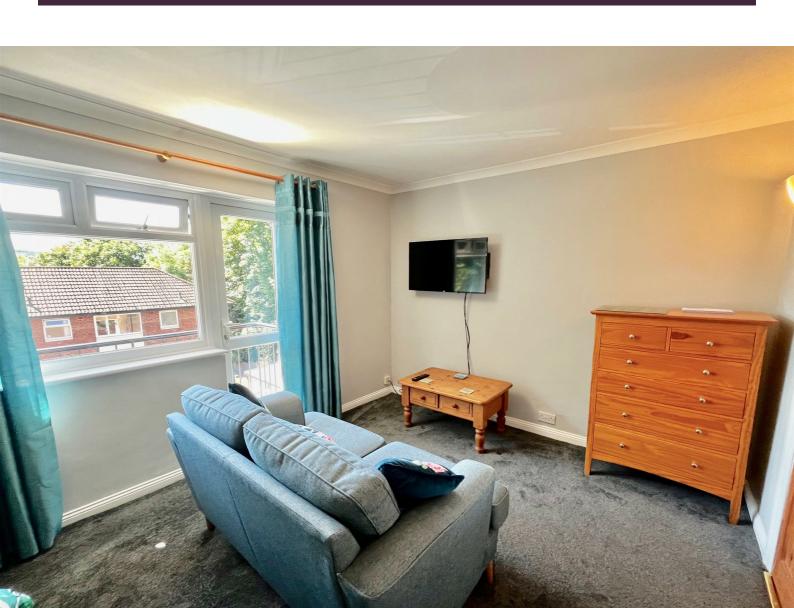

Ideal for individuals or couples, this studio apartment boasts a spacious reception room that can be easily transformed to suit your lifestyle. The bedroom is cosy and inviting, providing a comfortable space to relax and unwind. The bathroom is modern and well-maintained, perfect for your daily routines.

# LOUNGE/BEDROOM

14'11 x 10'3

With a double bed, leater sofa, draws, bedside cabinets, built in wardrobe, electric heater, UPVC door leading to private balcony with great views from the UPVC window.