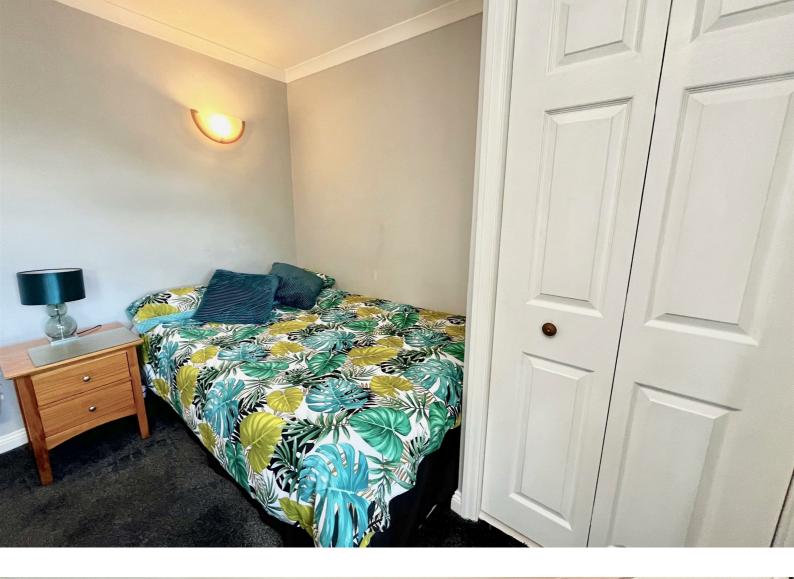

# LOUNGE/BEDROOM

14'11 x 10'3

With a double bed, leater sofa, draws, bedside cabinets, built in wardrobe, electric heater, UPVC door leading to private balcony with great views from the UPVC window.