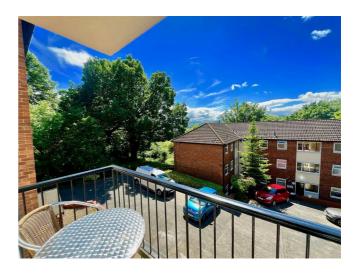

# **GATED ACCESS**

There are gates leading to this private estate

# LOUNGE/BEDROOM

14'11 x 10'3

With a double bed, leater sofa, draws, bedside cabinets, built in wardrobe, electric heater, UPVC door leading to private balcony with great views from the UPVC window.