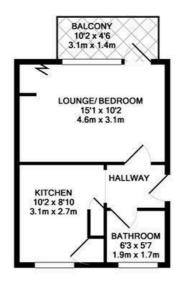

#### TOTAL APPROX. FLOOR AREA 307 SQ.FT. (28.5 SQ.M.)

Whilst every attempt has been made to ensure the accuracy of the floor plan contained here, measurements of doors, windows, rooms and any other items are approximate and no responsibility is taken for any error, omission, or mis-statement. This plan is for illustrative purposes only and should be used as such by any prospective purchaser. The services, systems and appliances shown have not been tested and no guarantee as to their operability or efficiency can be given Made with Metropix ©2015