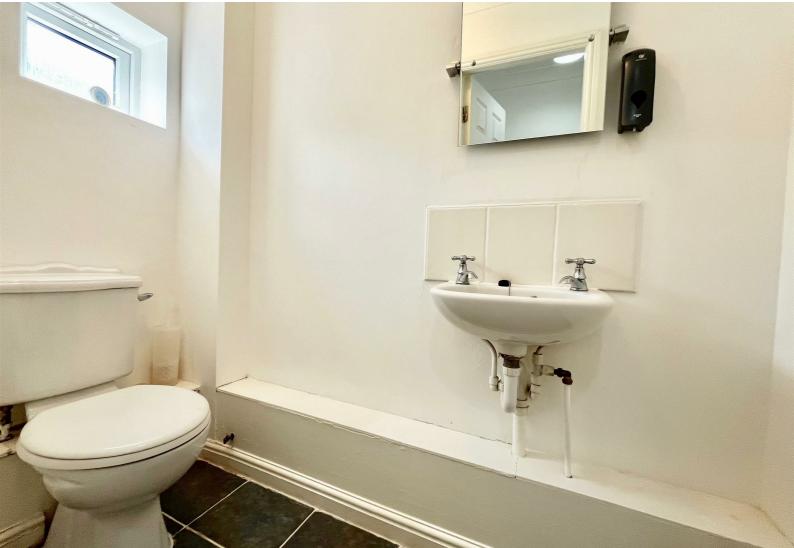

**ENTRANCE HALL** 

CLOAKROOM/W.C

6'8" x 3'7"

LOUNGE

16'4" x 9'9"

KITCHEN/DINER

16'5" x 9'9"

**UTILITY ROOM** 