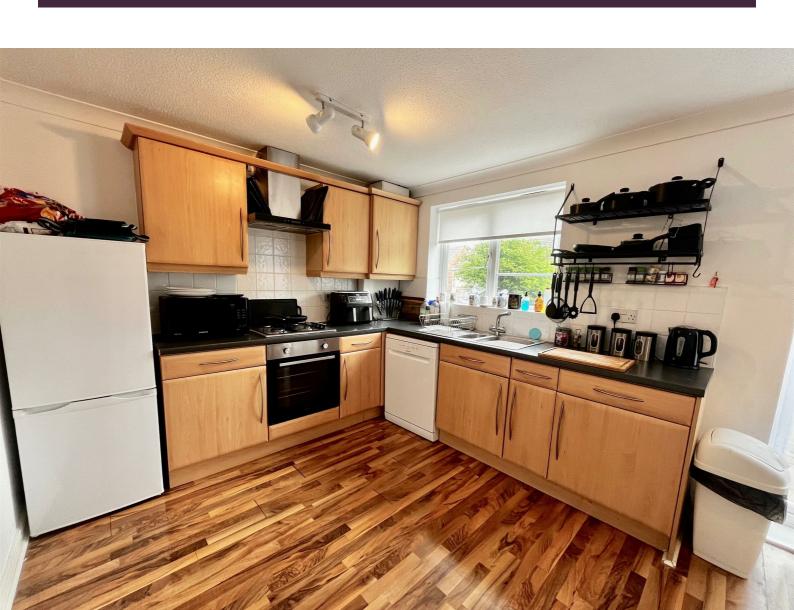

**ENTRANCE HALL** 

CLOAKROOM/W.C

6'8" x 3'7"

LOUNGE

16'4" x 9'9"

KITCHEN/DINER

16'5" x 9'9"

**UTILITY ROOM** 