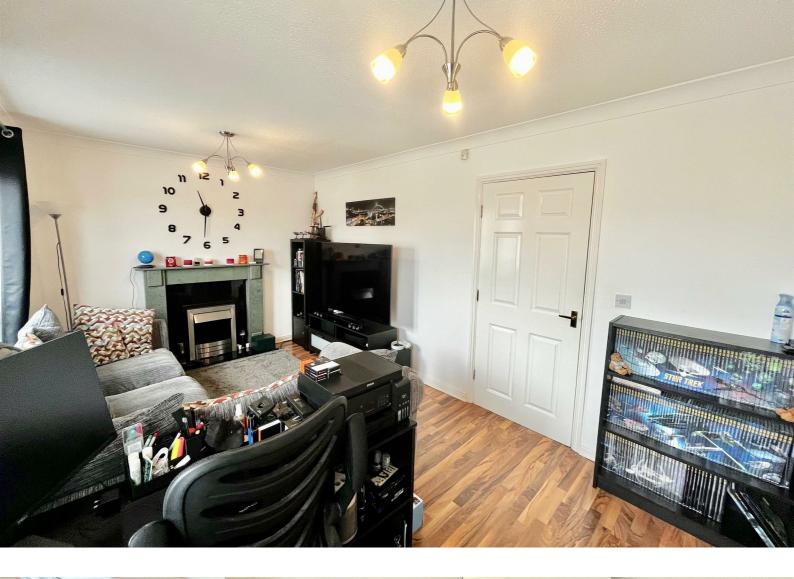

**ENTRANCE HALL** 

CLOAKROOM/W.C

6'8" x 3'7"

LOUNGE

16'4" x 9'9"

KITCHEN/DINER

16'5" x 9'9"

**UTILITY ROOM** 