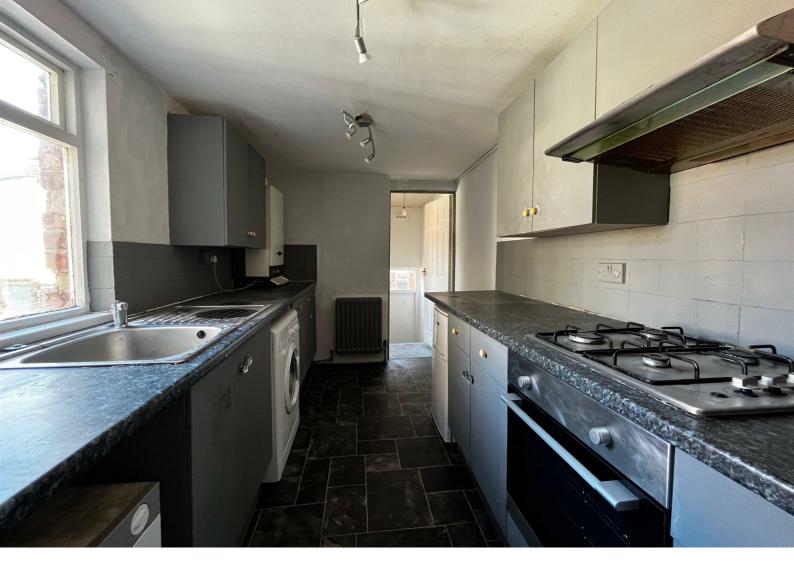

**ENTRANCE HALL** 

LOUNGE 14'2 x 12'6

KITCHEN 11'4 x 7

BEDROOM ONE 15'2 x 12'4

BEDROOM TWO

14'2 x 7

BEDROOM THREE

10 x 7'8