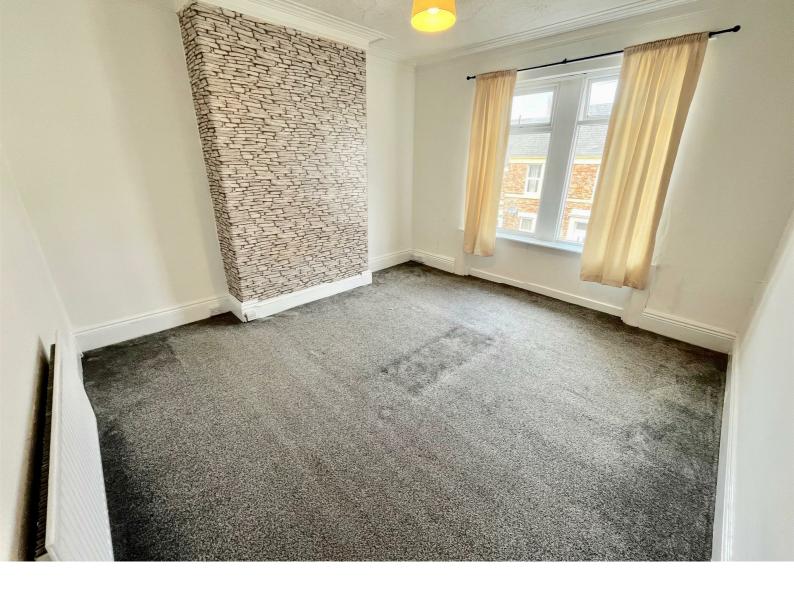

**ENTRANCE HALL** 

LOUNGE 14'2 x 12'6

KITCHEN 11'4 x 7

BEDROOM ONE 15'2 x 12'4

BEDROOM TWO

14'2 x 7

BEDROOM THREE

10 x 7'8