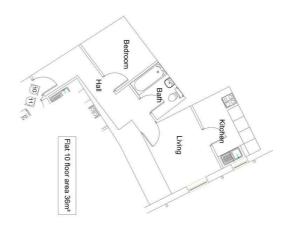

Don't miss out on the opportunity to experience city centre living at its finest. Book a viewing today and envision yourself calling this lovely apartment your new home.

**ENTRANCE HALL** 

LOUNGE

15'6 x 9'9

KITCHEN

15'6 x 6'6

BEDROOM

12'6 x 8'4

BATHROOM

COMMUNAL LAUNDRY

DISCLAIMER LETTINGS

WE REQUIRE