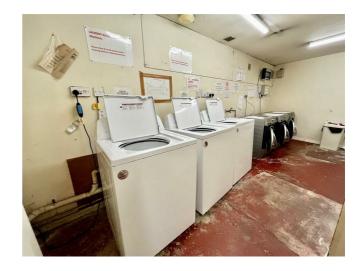

The apartment features electric heating, ensuring you stay warm and comfortable throughout the year. Being part-furnished, you can easily add your personal touch to make this space your own. Additionally, the free use of the laundry room is a fantastic convenience that adds to the appeal of this property.

KITCHEN

15'6 x 6'6

BEDROOM

12'6 x 8'4

BATHROOM

COMMUNAL LAUNDRY

DISCLAIMER LETTINGS

WE REQUIRE