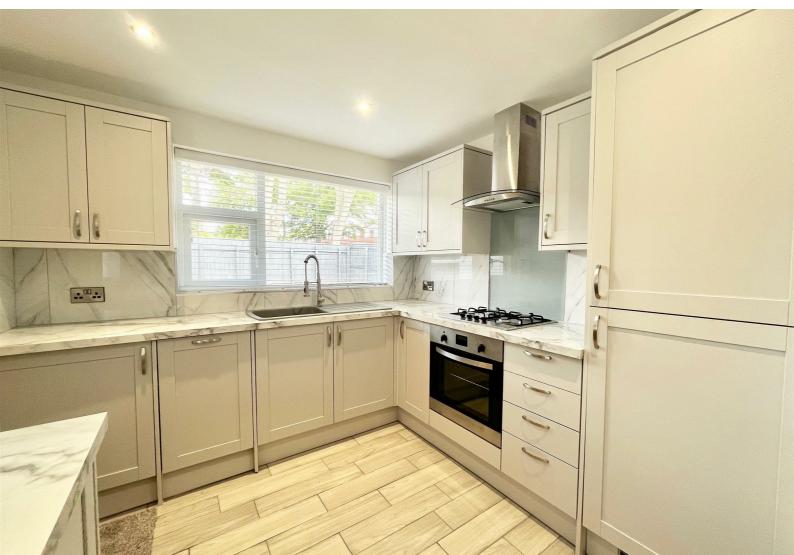

ENTRANCE HALL 9'3 x 9

LOUNGE 19'10 x 12

KITCHEN 10'9 x 9'6

BEDROOM ONE

13'4 x 12

BEDROOM TWO

13'4 x 9'1

SHOWER ROOM