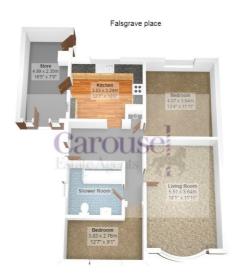

ENTRANCE HALL 9'3 x 9

LOUNGE 19'10 x 12

KITCHEN 10'9 x 9'6

BEDROOM ONE

13'4 x 12

BEDROOM TWO

13'4 x 9'1

SHOWER ROOM

 $\label{eq:total} Total\, Area: 89.5\,\,m^2\dots\,963\,\,ft^2$  All measurements are approximate and for display purposes only

| Energy Efficiency Rating                                           |                         |           |
|--------------------------------------------------------------------|-------------------------|-----------|
|                                                                    | Current                 | Potential |
| Very energy efficient - lower running costs (92 plus) A  (81-91) B |                         | 83        |
| (69-80) C                                                          | 60                      |           |
| (39-54)                                                            |                         |           |
| (21-38)                                                            | _                       |           |
| (1-20)                                                             |                         |           |
| Not energy efficient - higher running costs                        |                         |           |
| England & Wales                                                    | EU Directive 2002/91/E0 | 2 2       |