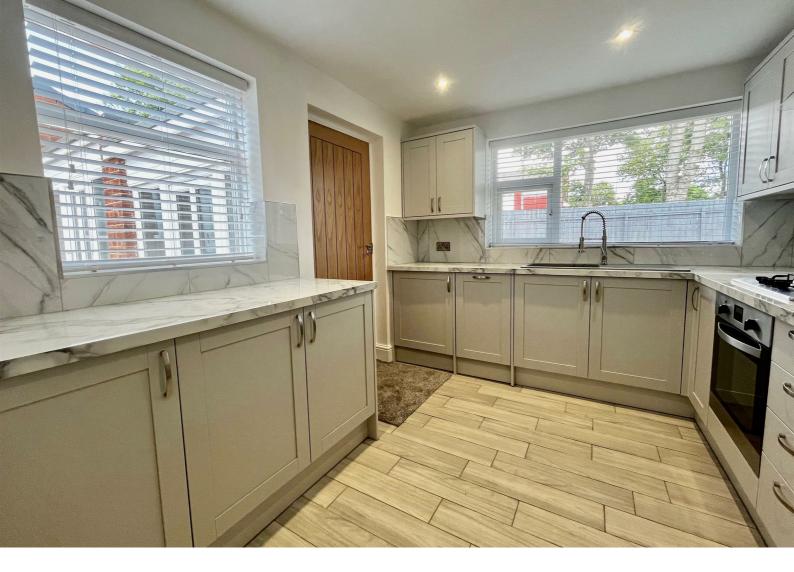

ENTRANCE HALL 9'3 x 9

LOUNGE 19'10 x 12

KITCHEN 10'9 x 9'6

BEDROOM ONE

13'4 x 12

BEDROOM TWO

13'4 x 9'1

SHOWER ROOM