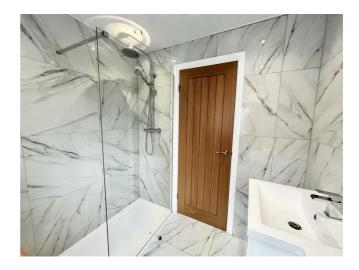

## Key features

- SEMI-DETATCHED BUNGALOW
- TWO DOUBLE BEDROOMS
- RECENTLY REFURBISHED
- FITTED SHOWER ROOM
- MODERN KITCHEN
- UPVC DOUBLE GLAZING
- GAS CENTRAL HEATING
- SOUGHT AFTER LOCATION
- NO ONWARD CHAIN
- VIEWING ADVISED

The inviting reception room serves as a perfect gathering space, offering a warm and welcoming atmosphere for both relaxation and entertaining. The well-appointed bathroom complements the living space, ensuring convenience and functionality for everyday life.

6'8 x 6

EXTERNAL

DISCLAIMER SALES

The particulars on these properties are set out as a general guidance for intended purchasers or tenants, and do not constitute part of an offer or contract. The Agent has not tested any apparatus, equipment, fixtures and fittings or services and so cannot verify that they are in working order or fit for the purpose. A Buyer is advised to obtain verification from their Solicitor or Surveyor. References to the Tenure of a Property are based on information supplied by the Seller. The Agent has not had sight of the title documents. A Buyer is advised to obtain verification from their Solicitor. All dimensions, descriptions and distances, reference to condition and necessary permissions for use and occupation, and other details are given without responsibility. Any intending purchasers or tenants should not rely on them as statements of fact, but must satisfy themselves by inspection or otherwise as to the correctness of each of them. Items shown in photographs are NOT included unless specifically mentioned within the sales particulars. They may however be available by separate negotiation. Measurements have been taken using a laser distance meter and may be subject to a margin of error. For further information see the Consumer Protection from Unfair Trading Regulations.