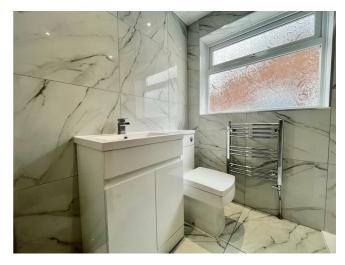

## Key features

- SEMI-DETATCHED BUNGALOW
- TWO DOUBLE BEDROOMS
- RECENTLY REFURBISHED
- FITTED SHOWER ROOM
- MODERN KITCHEN
- UPVC DOUBLE GLAZING
- GAS CENTRAL HEATING
- SOUGHT AFTER LOCATION
- NO ONWARD CHAIN
- VIEWING ADVISED

The inviting reception room serves as a perfect gathering space, offering a warm and welcoming atmosphere for both relaxation and entertaining. The well-appointed bathroom complements the living space, ensuring convenience and functionality for everyday life.

6'8 x 6

EXTERNAL

DISCLAIMER SALES

The particulars on these properties are set out as a general guidance for intended purchasers or tenants, and do not constitute part of an offer or contract. The Agent has not tested any apparatus, equipment, fixtures and fittings or services and so cannot verify that they are in working order or fit for the purpose. A Buyer is advised to obtain verification from their Solicitor or Surveyor. References to the Tenure of a Property are based on information supplied by the Seller. The Agent has not had sight of the title documents. A Buyer is advised to obtain verification from their Solicitor. All dimensions, descriptions and distances, reference to condition and necessary permissions for use and occupation, and other details are given without responsibility. Any intending purchasers or tenants should not rely on them as statements of fact, but must satisfy themselves by inspection or otherwise as to the correctness of each of them. Items shown in photographs are NOT included unless specifically mentioned within the sales particulars. They may however be available by separate negotiation. Measurements have been taken using a laser distance meter and may be subject to a margin of error. For further information see the Consumer Protection from Unfair Trading Regulations.