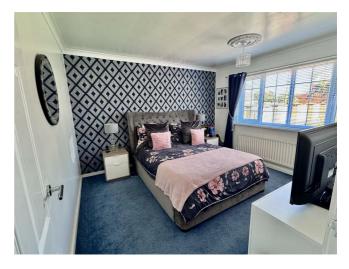

The bungalow features a spacious reception room, perfect for relaxing or entertaining guests. The layout is designed to maximise space and light, creating a warm and inviting atmosphere throughout. The modern wet room adds a touch of luxury and practicality, catering to all your daily needs.

## ENTRANCE HALL

LOUNGE/DINER 25'4 x 10'11

KITCHEN 12'8 x 8'6

BEDROOM ONE 12 x 10'10

BEDROOM TWO 16 x 8'5

WETROOM 6'6 x 5'5

EXTERNAL

DISCLAIMER LETTINGS WE REQUIRE