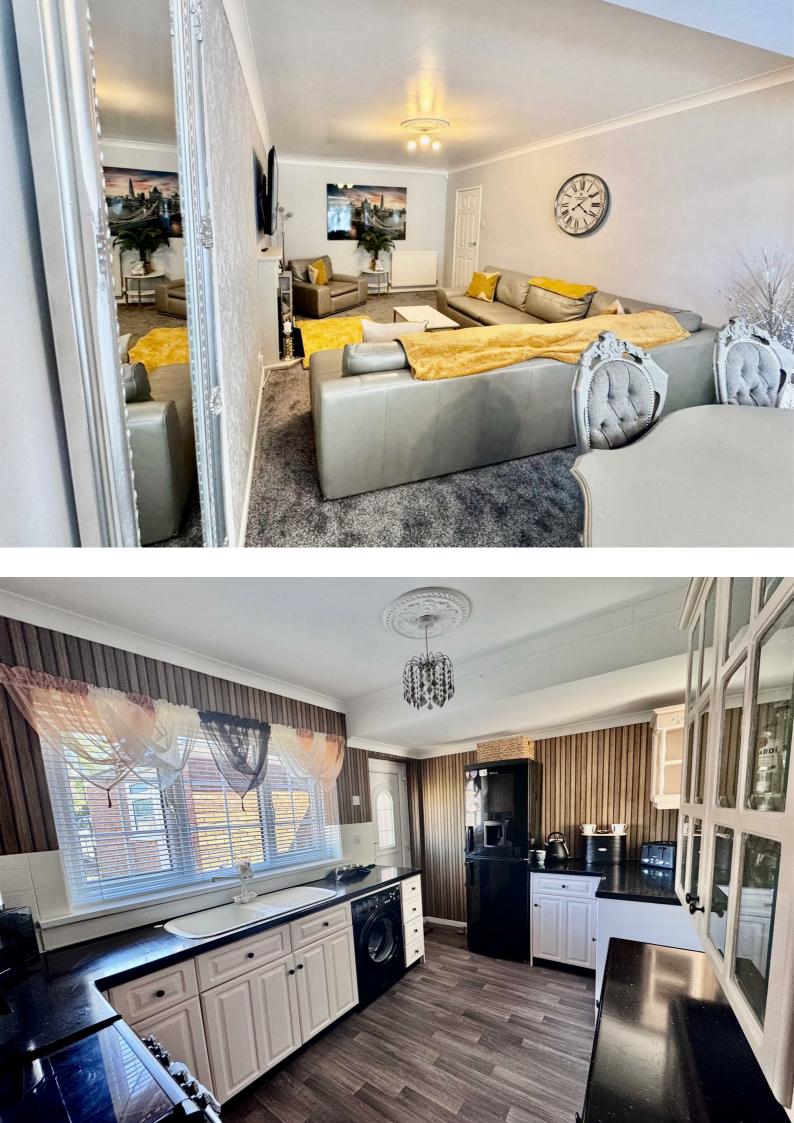

The bungalow features a spacious reception room, perfect for relaxing or entertaining guests. The layout is designed to maximise space and light, creating a warm and inviting atmosphere throughout. The modern wet room adds a touch of luxury and practicality, catering to all your daily needs.

## ENTRANCE HALL

LOUNGE/DINER 25'4 x 10'11

KITCHEN 12'8 x 8'6

BEDROOM ONE 12 x 10'10

BEDROOM TWO 16 x 8'5

WETROOM 6'6 x 5'5

EXTERNAL

DISCLAIMER LETTINGS WE REQUIRE