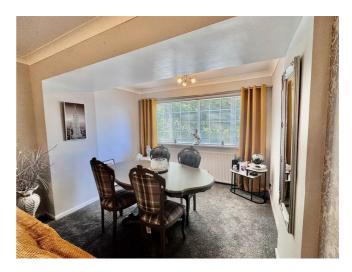

The bungalow features a spacious reception room, perfect for relaxing or entertaining guests. The layout is designed to maximise space and light, creating a warm and inviting atmosphere throughout. The modern wet room adds a touch of luxury and practicality, catering to all your daily needs.

## ENTRANCE HALL

LOUNGE/DINER 25'4 x 10'11

KITCHEN 12'8 x 8'6

BEDROOM ONE 12 x 10'10

BEDROOM TWO 16 x 8'5

WETROOM 6'6 x 5'5

EXTERNAL

DISCLAIMER LETTINGS WE REQUIRE