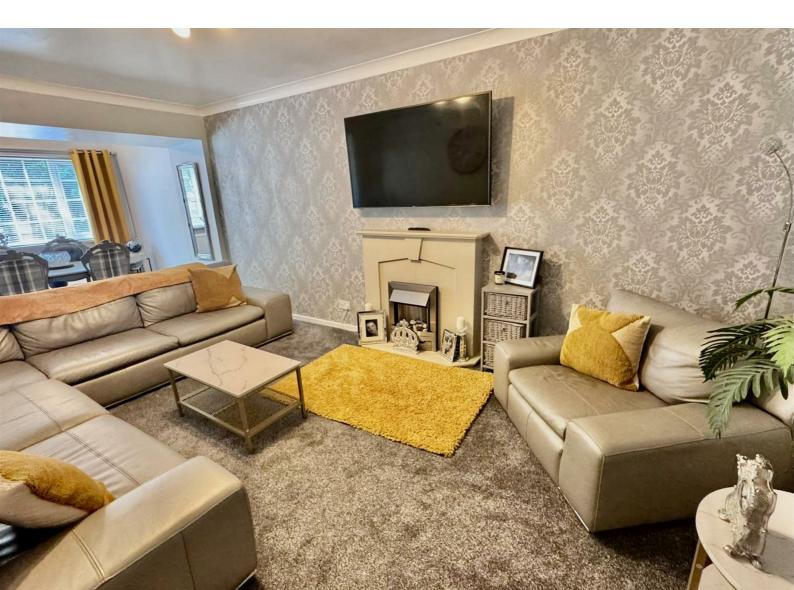

The bungalow features a spacious reception room, perfect for relaxing or entertaining guests. The layout is designed to maximise space and light, creating a warm and inviting atmosphere throughout. The modern wet room adds a touch of luxury and practicality, catering to all your daily needs.

## ENTRANCE HALL

LOUNGE/DINER 25'4 x 10'11

KITCHEN 12'8 x 8'6

BEDROOM ONE 12 x 10'10

BEDROOM TWO 16 x 8'5

WETROOM 6'6 x 5'5

EXTERNAL

DISCLAIMER LETTINGS WE REQUIRE