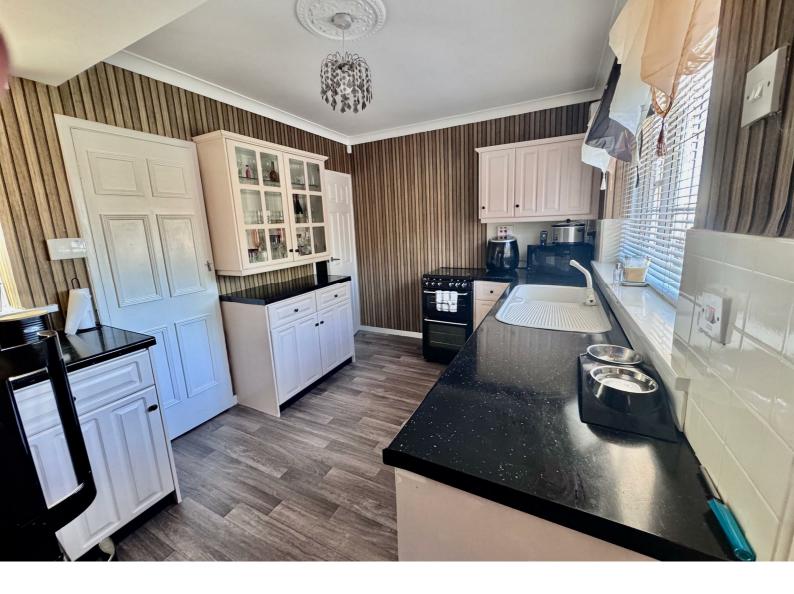

## ENTRANCE HALL

LOUNGE/DINER 25'4 x 10'11

KITCHEN 12'8 x 8'6

BEDROOM ONE 12 x 10'10

BEDROOM TWO 16 x 8'5

WETROOM 6'6 x 5'5

EXTERNAL

DISCLAIMER LETTINGS WE REQUIRE