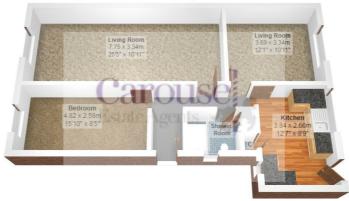

## ENTRANCE HALL

LOUNGE/DINER 25'4 x 10'11

KITCHEN 12'8 x 8'6

BEDROOM ONE 12 x 10'10

BEDROOM TWO 16 x 8'5

WETROOM 6'6 x 5'5

EXTERNAL

DISCLAIMER LETTINGS WE REQUIRE

Total Area: 73.8 m<sup>2</sup> ... 795 ft<sup>2</sup> All measurements are approximate and for display purposes only

212 High Street Gateshead Tyne And Wear NE8 1AQ 0191 500 8 500 info@carouselestateagents.com https://www.carouselestateagents.com