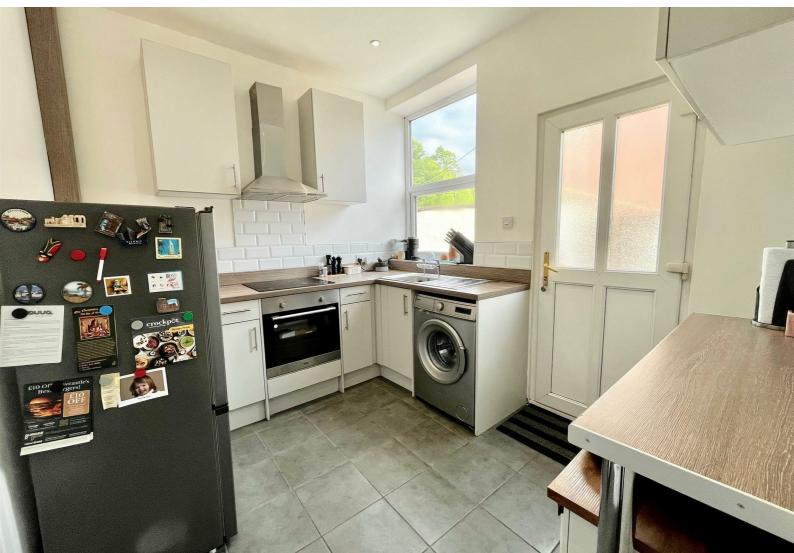

The property boasts a spacious lounge, a modern fitted kitchen, and three good-sized bedrooms. The bathroom is on the ground floor and has been recently renovated to a high standard. Externally, the home benefits from attractive front garden and rear yard.

**ENTRANCE HALL** 

LOUNGE 13'6 x 13'1

KITCHEN

9'10 x 8'5

BATHROOM

9'1 x 6'5

BEDROOM ONE

13'4 x 10'2