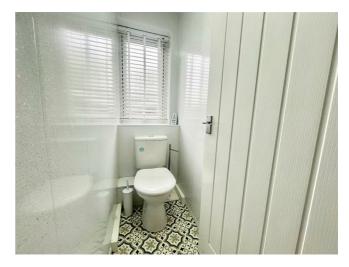

BEDROOM ONE

11'10 x 9'3

BEDROOM TWO

11'11 x 10'3

BATHROOM

5'7 x 5

W.C.

5'6 x 2'5