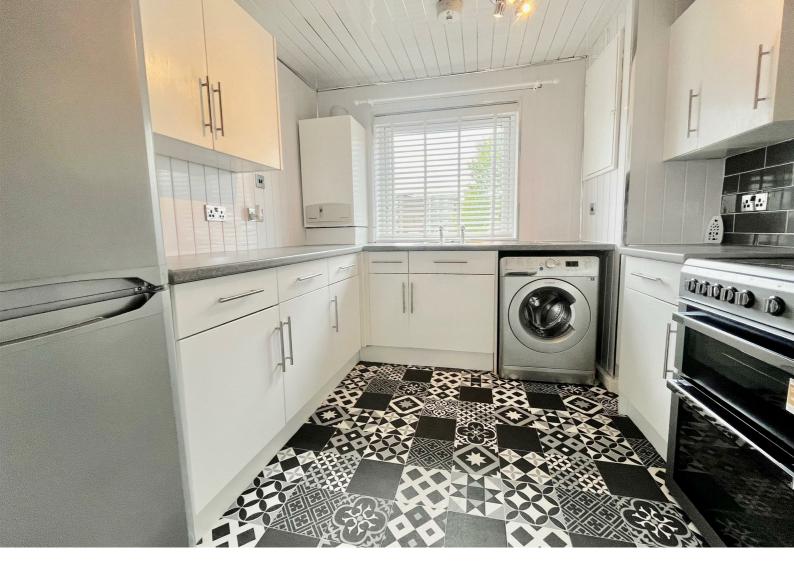

The apartment boasts a modern fitted kitchen, equipped with contemporary appliances that make cooking a pleasure. The neutral decor throughout the property creates a warm and inviting atmosphere, allowing you to easily personalise the space to your taste. The family bathroom is well-appointed, providing a serene retreat for your daily routines.

Do not miss the opportunity to make this lovely property your new home.

**COMMUNAL ENTRANCE** 

ENTRANCE HALL

14'5 x 6'8

LOUNGE

21'10 x 12'5

KITCHEN

9 x 9