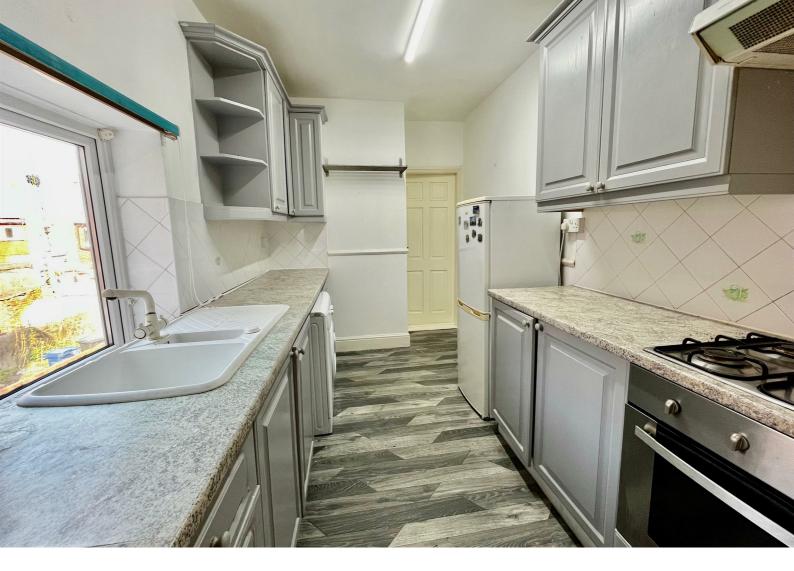

## Description

Nora Street is located in the area of South Shields, this delightful maisonette offers a perfect blend of comfort and convenience. With three generously sized double bedrooms, this property is ideal for families or those seeking extra space. The well-appointed reception room provides a welcoming area for relaxation and socialising, making it a wonderful place to unwind after a long day.

## HALLWAY

LANDING

LOUNGE 14'5 x 11'11

DINING 14'4 x 6'10

KITCHEN 12'4 x 7'5

BEDROOM ONE 15'5 x 12'1

BATHROOM 8'2 x 4'11

STAIRWAY/LANDING