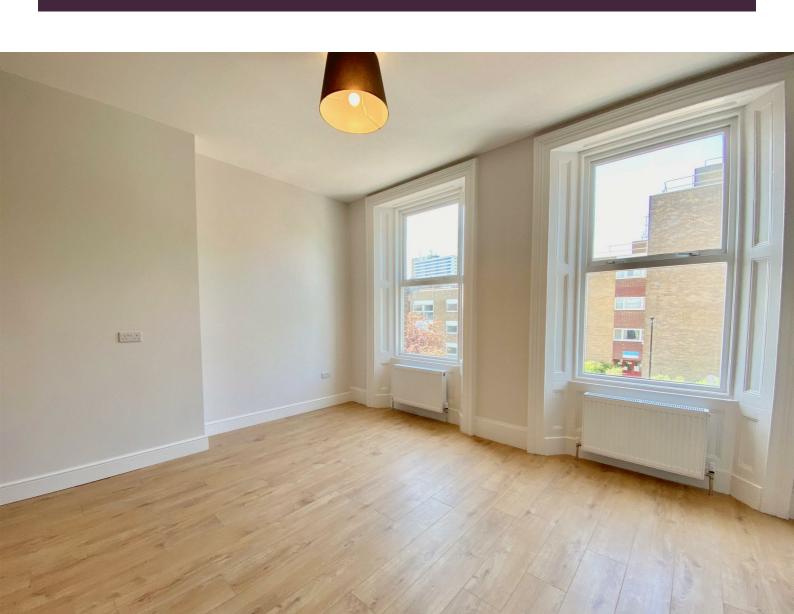

The apartment features a spacious reception room, providing an inviting space for relaxation and entertaining guests. The layout is thoughtfully designed to maximise natural light, creating a warm and airy atmosphere throughout. The bathroom is well-appointed, ensuring that your daily routines are both comfortable and efficient.

**ENTRANCE HALL** 

LOUNGE

KITCHEN AREA

**BATHROOM** 

BEDROOM ONE

**BEDROOM TWO** 

**EXTERNAL** 

WE REQUIRE