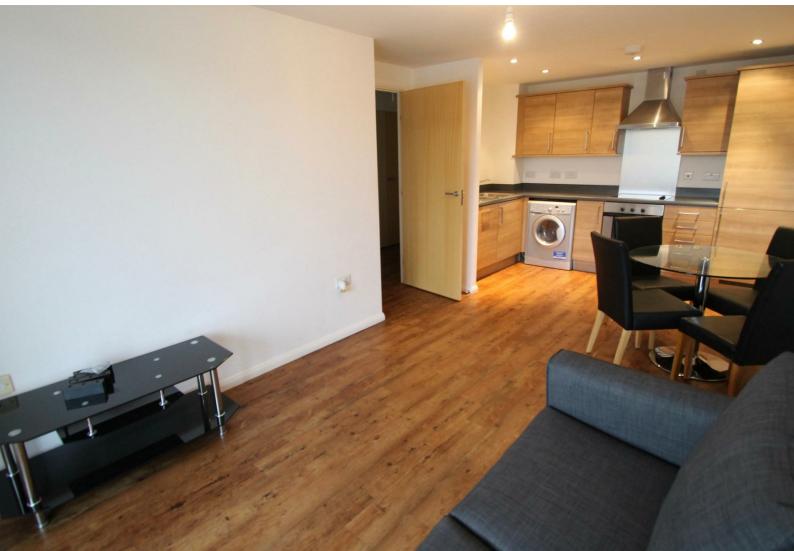

## LOUNGE

The lounge benefits from wood flooring, black smoked glass T.V stand and a fabric two seat sofa. Vertical blinds cover the patio doors which open to the balcony.