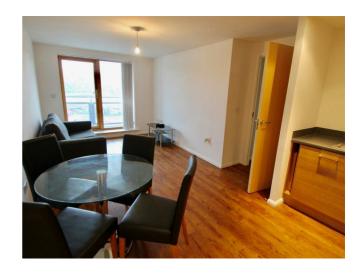

## LOUNGE

The lounge benefits from wood flooring, black smoked glass T.V stand and a fabric two seat sofa. Vertical blinds cover the patio doors which open to the balcony.

#### **BALCONY**

East facing balcony with views of the River Tyne.