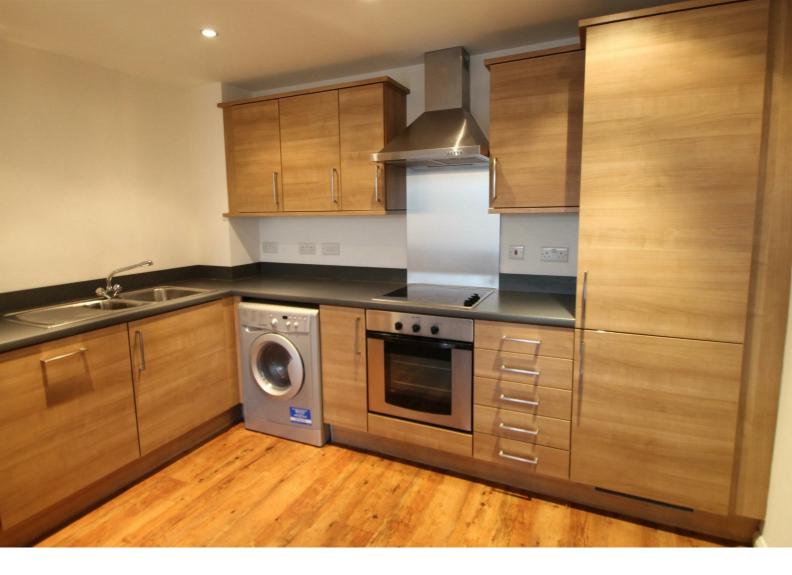

#### KITCHEN

The kitchen facilities includes a ceramic hob, electric oven with a stainless steal extractor hood and a stainless steel splash back. Light wood effect wall and floor unit incorporating grey work surfaces and up stand, with integral stainless steel sink unit and mixer tap. A fridge/freezer and washer dryer are also included. The kitchen also offers a glass dining table with four leatherette chairs, finished off with wood flooring.