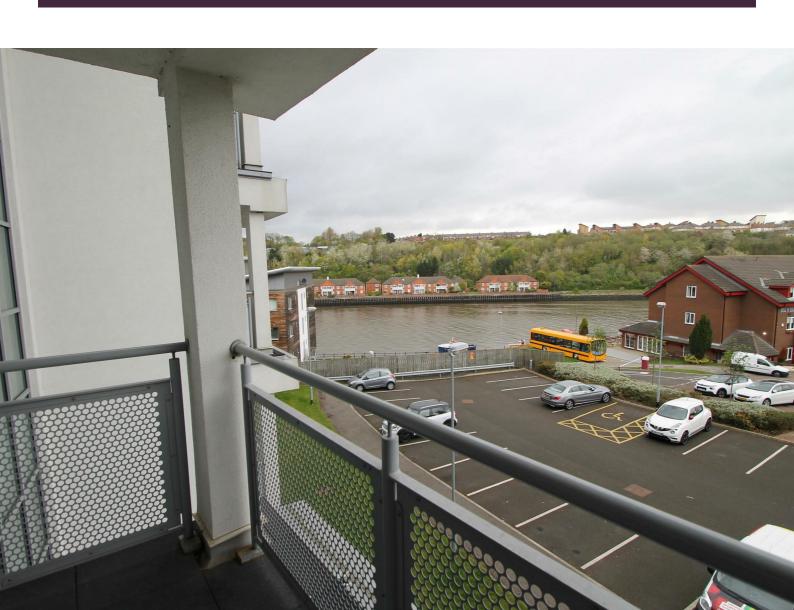

ob, electric oven with a stainless steal extractor hood and a stainless steel splash back. Light wood effect wall and floor unit incorporating grey work surfaces and up stand, with integral stainless steel sink unit and mixer tap. A fridge/freezer and washer dryer are also included. The kitchen also offers a glass dining table with four leatherette chairs, finished off with wood flooring.

## MASTER BEDROOM

The master bedroom includes a double bed with a mattress. Dark wood effect bedside table and matching chest of drawers, Venetian blinds and cream carpet. The door leads to the en suite bathroom.

#### **EN SUITE**

En suite bathroom includes a step in shower enclosure, pedestal wash basin, wall mounted mirror and shaver point. Low level W.C, part tiled walls and vinyl floor covering.









# **BATHROOM**

Bathroom includes a rectangular bath, pedestal wash basin, wall mounted mirror and shaver point. Low level W.C, part tiled walls and vinyl floor covering.

# BEDROOM

The bedroom includes a double bed with a mattress. Dark wood effect double wardrobe and matching chest of drawers, Venetian blinds and carpet.

### **EXTERNAL**

# DISCLAIMER SALES

The particulars on these properties are set out as a general guidance for intended purchasers or tenants, and do not constitute part of an offer or contract. The Agent has not tested any apparatus, equipment, fixtures and fittings or services and so cannot verify that they are in working order or fit for the purpose. A Buyer is advised to obtain verification from their Solicitor or Surveyor. References to the Tenure of a Pr