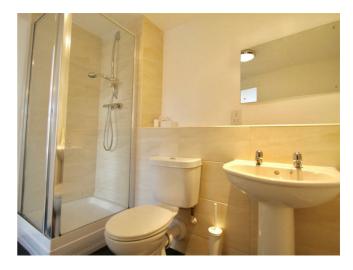

#### **EN SUITE**

En suite bathroom includes a step in shower enclosure, pedestal wash basin, wall mounted mirror and shaver point. Low level W.C, part tiled walls and vinyl floor covering.