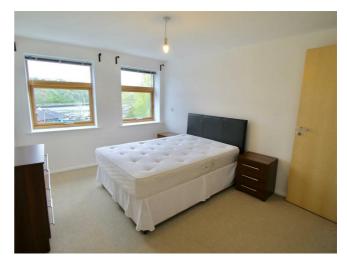

## MASTER BEDROOM

The master bedroom includes a double bed with a mattress. Dark wood effect bedside table and matching chest of drawers, Venetian blinds and cream carpet. The door leads to the en suite bathroom.

# BEDROOM

The bedroom includes a double bed with a mattress. Dark wood effect double wardrobe and matching chest of drawers, Venetian blinds and carpet.