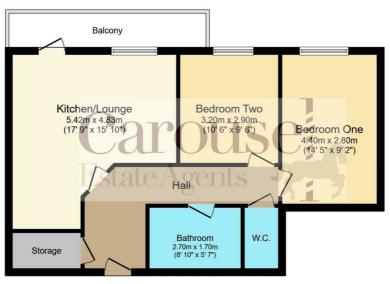

Floor Plan

Floor area 62.1 sq.m. (668 sq.ft.) approx

| Environmental Impact (CO <sub>2</sub> )        | Rati    | ng         |           |
|------------------------------------------------|---------|------------|-----------|
|                                                |         | Current    | Potential |
| Very environmentally friendly - lower CO2 emi  | issions |            |           |
| (92 plus) 🔼                                    |         |            |           |
| (81-91)                                        |         |            |           |
| (69-80) C                                      |         |            |           |
| (55-68)                                        |         |            |           |
| (39-54)                                        |         |            |           |
| (21-38) F                                      |         |            |           |
| (1-20)                                         | G       |            |           |
| Not environmentally friendly - higher CO2 emis | ssions  |            |           |
| England & Wales                                | _       | U Directiv | - 1 1     |