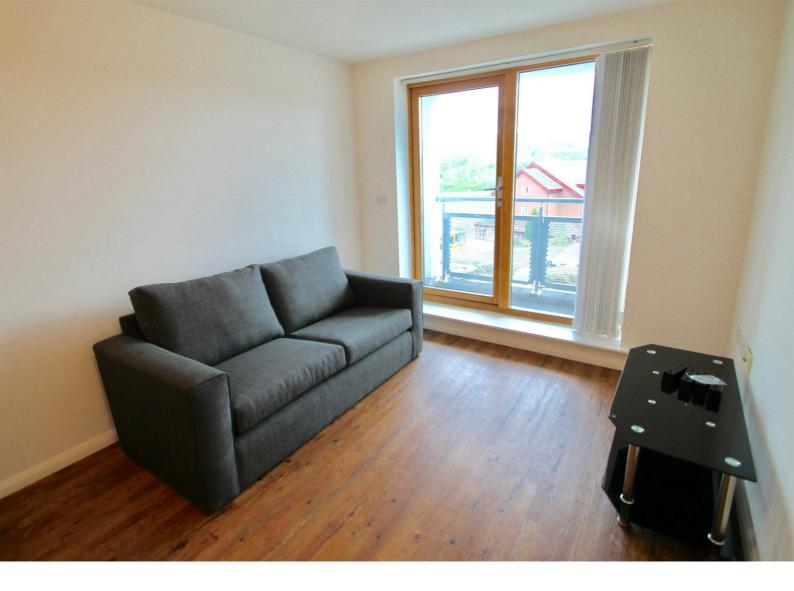

## LOUNGE

The lounge benefits from wood flooring, black smoked glass T.V stand and a fabric two seat sofa. Vertical blinds cover the patio doors which open to the balcony.