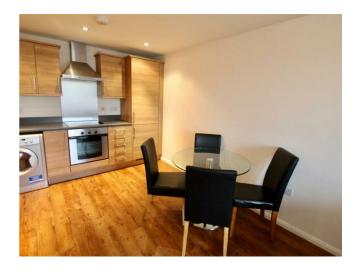

#### KITCHEN

The kitchen facilities includes a ceramic hob, electric oven with a stainless steal extractor hood and a stainless steel splash back. Light wood effect wall and floor unit incorporating grey work surfaces and up stand, with integral stainless steel sink unit and mixer tap. A fridge/freezer and washer dryer are also included. The kitchen also offers a glass dining table with four leatherette chairs, finished off with wood flooring.