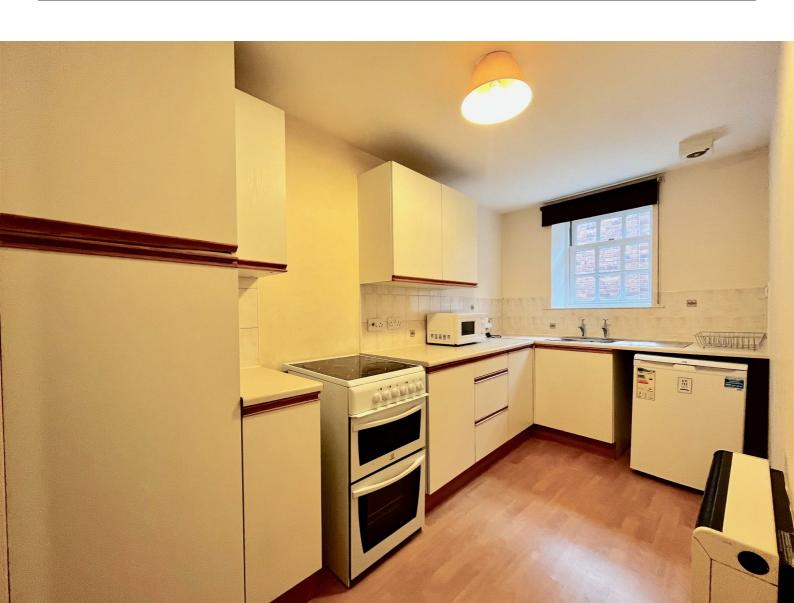

## KITCHEN

13'4 x 5'4

Having a range of modern coloured wall and floor units with contrasting work tops, integral stainless steel sink unit, electric cooker. small fridge/freezer, part tiled walls, UPVC window, extractor fan and lino flooring.