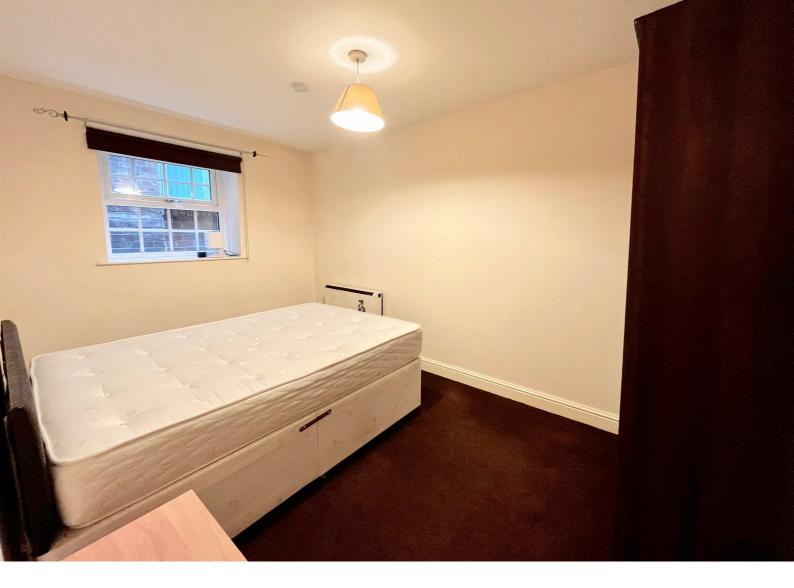

### BEDROOM

12'9 x 8'3

Double bedroom with window, carpet and electric radiator.