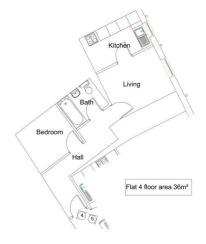

A home owner guarantor is required to rent this property.

First Floor Plan

### LOUNGE

14'7 x 9'9

UPVC window, electric radiator, storage cupboard and carpet.

## KITCHEN

13'4 x 5'4

Having a range of modern coloured wall and floor units with contrasting work tops, integral stainless steel sink unit, electric cooker. small fridge/freezer, part tiled walls, UPVC window, extractor fan and lino flooring.

### BEDROOM

12'9 x 8'3

Double bedroom with window, carpet and electric radiator.

## BATHROOM

6'2 x 5'5

Spacious bathroom which comprises of a panelled bath with shower mixer tap, w.c, hand wash basin, part tiled, lino flooring, extractor fan.

**DISCLAIMER LETTINGS** 

**WE REQUIRE** 

One month's rent in advance = £595