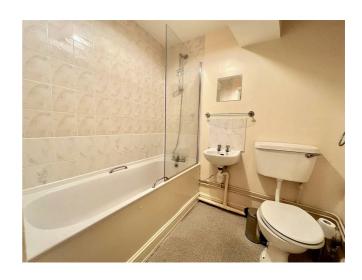

## BATHROOM

6'2 x 5'5

Spacious bathroom which comprises of a panelled bath with shower mixer tap, w.c, hand wash basin, part tiled, lino flooring, extractor fan.

**DISCLAIMER LETTINGS** 

**WE REQUIRE** 

One month's rent in advance = £595