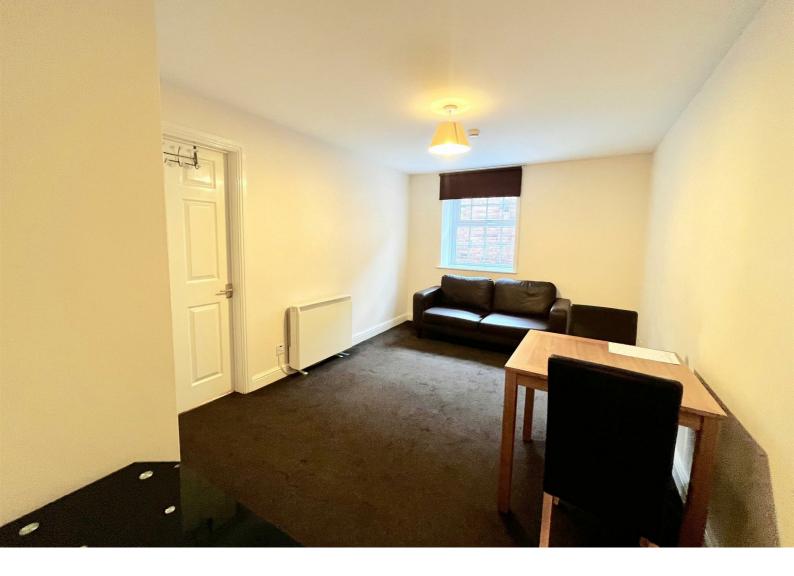

### LOUNGE

14'7 x 9'9

UPVC window, electric radiator, storage cupboard and carpet.