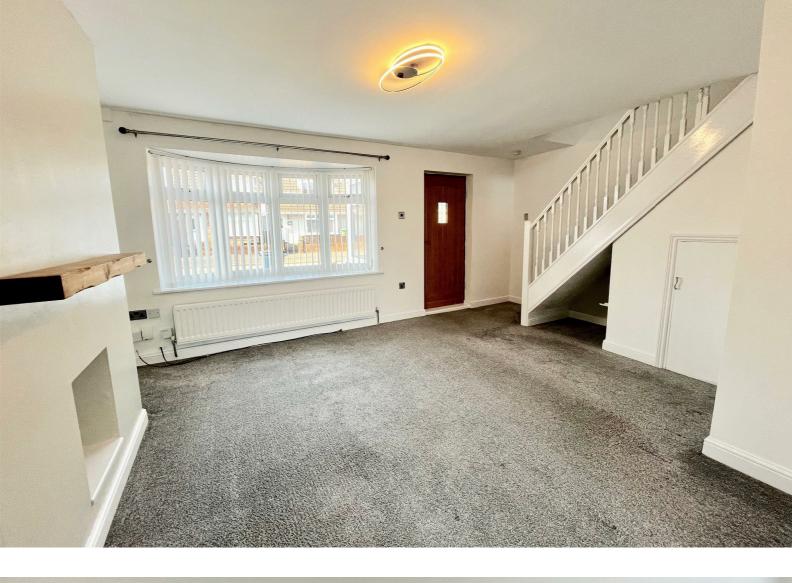

The layout includes a welcoming reception room, perfect for entertaining guests or enjoying quiet evenings at home. The separate kitchen and dining area offer a functional space for culinary pursuits and family meals, making it an ideal setting for creating lasting memories.

PORCH

LOUNGE

14'4 x 12'1

DINING

7'10 x 7'9

KITCHEN

9'3 x 8'10

LANDING