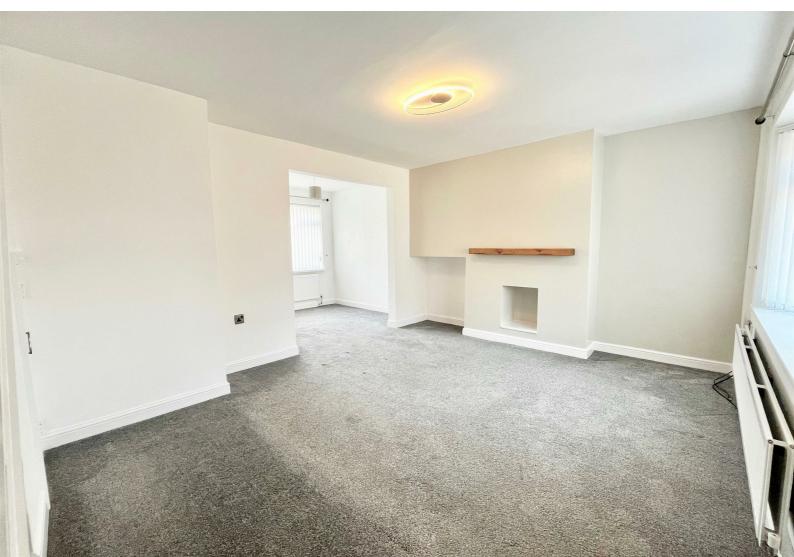

The layout includes a welcoming reception room, perfect for entertaining guests or enjoying quiet evenings at home. The separate kitchen and dining area offer a functional space for culinary pursuits and family meals, making it an ideal setting for creating lasting memories.

PORCH

LOUNGE

14'4 x 12'1

DINING

7'10 x 7'9

KITCHEN

9'3 x 8'10

LANDING