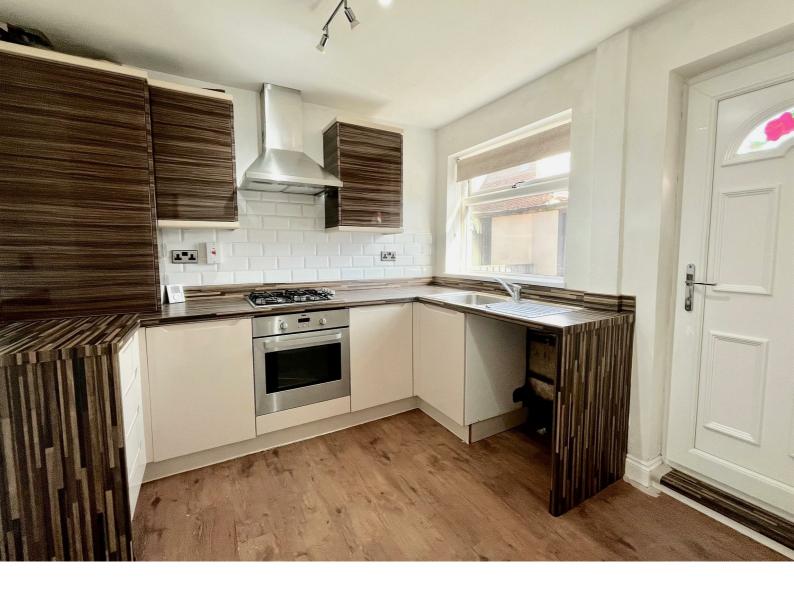

## Key features

- SEMI DETATCHED HOUSE
- TWO DOUBLE BEDROOMS
- FITTED KITCHEN
- SEPERATE DINING
- MODERN BATHROOM
- CLOSE TO LOCAL AMENETIES
- GREAT TRANSPORT LINKS
- EASY ACCESS TO A19
- GARDENS TO THE FRON AND REAR
- VIEWING ADVISED

The layout includes a welcoming reception room, perfect for entertaining guests or enjoying quiet evenings at home. The separate kitchen and dining area offer a functional space for culinary pursuits and family meals, making it an ideal setting for creating lasting memories.

PORCH

LOUNGE

14'4 x 12'1

DINING

7'10 x 7'9

KITCHEN

9'3 x 8'10

LANDING