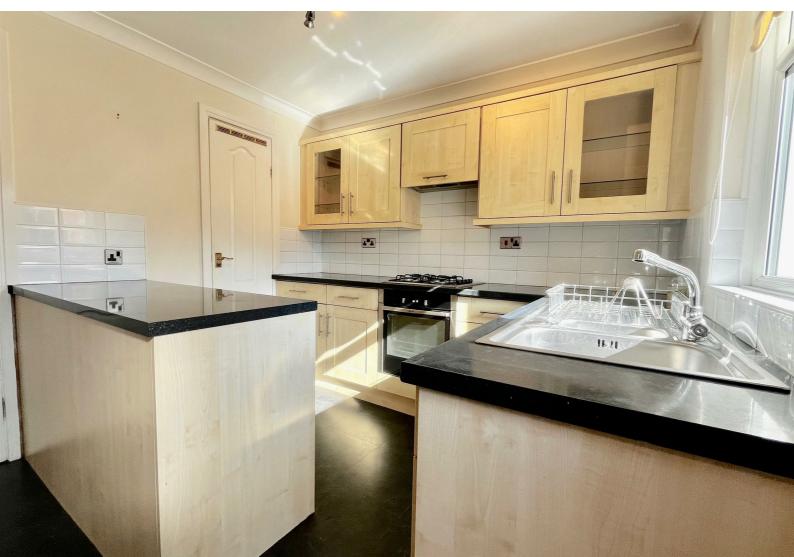

## Key features

- SEMI DETATCHED HOUSE
- THREE DOUBLE BEDROOMS
- OPEN PLAN KITCHEN/DINER
- FITTED BATHROOM
- MODERN KITCHEN
- GAS CENTRAL HEATING
- UPVC DOUBLE GLAZING
- GREAT TRANSPORT LINKS
- CLOSE TO LOCAL AMENITIES
- NO ONWARD CHAIN

PORCH 5'10 x 4'10

LOUNGE 17'6 x 10'4

KITCHEN/DINER 17'10 x 9'4

W.C. 5'8 x 3'9

STAIRS/LANDING

BEDROOM ONE 17'7 x 9'9

BEDROOM TWO 10'8 x 10'5

BEDROOM THREE 10'6 x 7