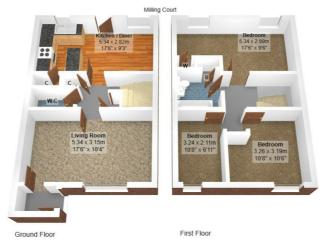

PORCH 5'10 x 4'10

LOUNGE 17'6 x 10'4

KITCHEN/DINER 17'10 x 9'4

W.C. 5'8 x 3'9

STAIRS/LANDING

BEDROOM ONE 17'7 x 9'9

BEDROOM TWO 10'8 x 10'5

BEDROOM THREE 10'6 x 7

BATHROOM 6'9 x 5'10

**EXTERNAL** 

Total Area: 85.2 m² ... 917 ft²

All measurements are approximate and for display purposes only

212 High Street
Gateshead
Tyne And Wear
NE8 1AQ
0191 500 8 500
info@carouselestateagents.com
https://www.carouselestateagents.com