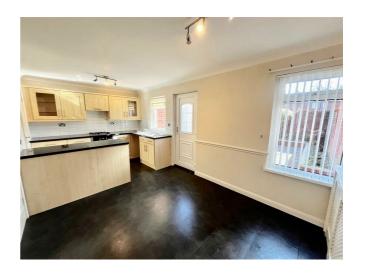

PORCH 5'10 x 4'10

LOUNGE 17'6 x 10'4

KITCHEN/DINER 17'10 x 9'4

W.C. 5'8 x 3'9

STAIRS/LANDING

BEDROOM ONE 17'7 x 9'9

BEDROOM TWO 10'8 x 10'5

BEDROOM THREE 10'6 x 7