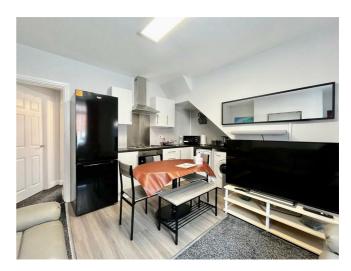

ENTRANCE HALL

LOUNGE/KITCHEN

13'8 x 12'11

BEDROOM ONE

14'11 x 10'7

BEDROOM TWO

8'6 x 6'2

BEDROOM THREE