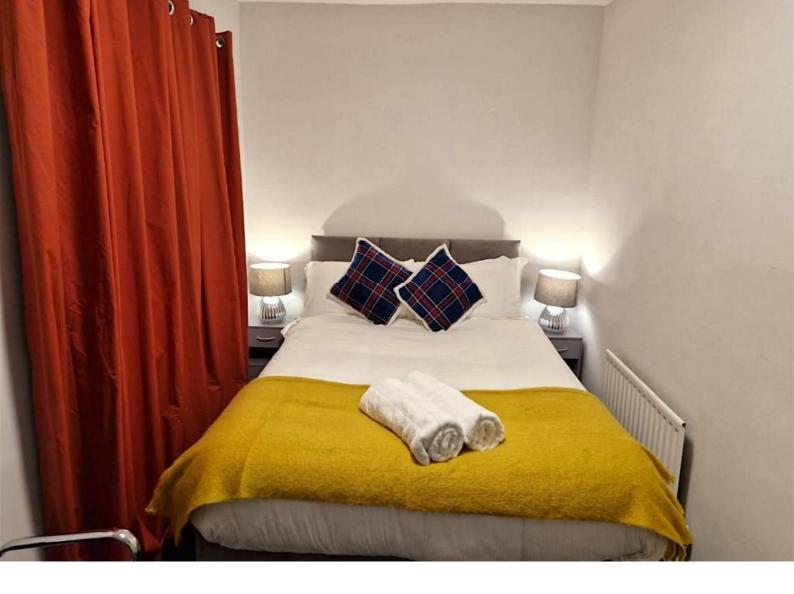

ENTRANCE HALL

LOUNGE/KITCHEN

13'8 x 12'11

BEDROOM ONE

14'11 x 10'7

BEDROOM TWO

8'6 x 6'2

BEDROOM THREE