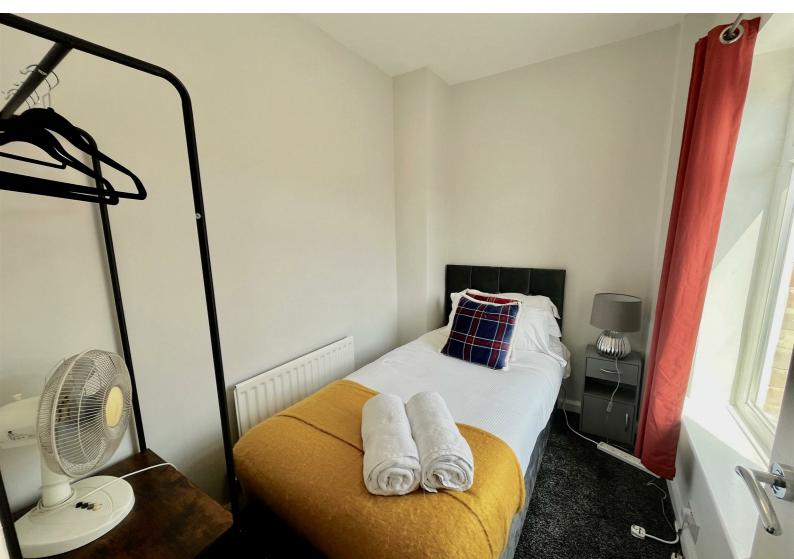

ENTRANCE HALL

LOUNGE/KITCHEN

13'8 x 12'11

BEDROOM ONE

14'11 x 10'7

BEDROOM TWO

8'6 x 6'2

BEDROOM THREE