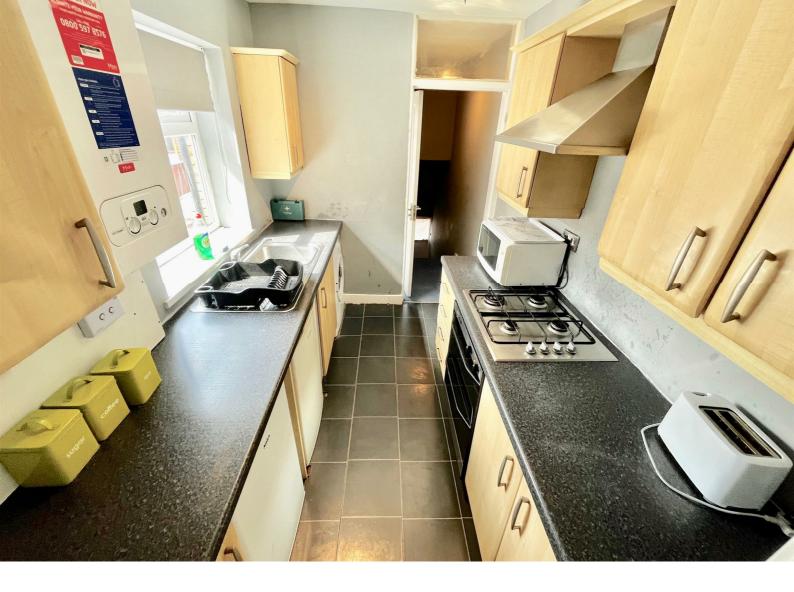

ENTRANCE HALL

LANDING

LOUNGE/DINING

KITCHEN

9'2 x 6'7

BEDROOM ONE

15'3 x 11'11

BEDROOM TWO