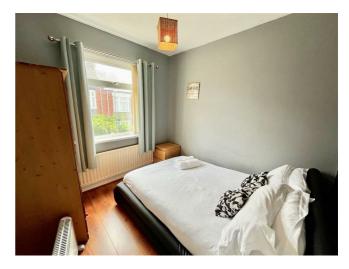

## Key features

- UPPER FLAT
- TWO BEDROOMS
- FURNISHED
- MODERN BATHROOM WITH SHOWER
- SPACIOUS LOUNGE/DINER
- WELL EQUIPPED FITTED KICHEN
- UPVC DOUBLE GLAZING
- GAS CENTRAL HEATING
- CLOSE TO LOCAL AMENITIES
- EARLY VIEWING IS RECOMMENDED

ENTRANCE HALL

LANDING

LOUNGE/DINING

KITCHEN

9'2 x 6'7

BEDROOM ONE

15'3 x 11'11

BEDROOM TWO