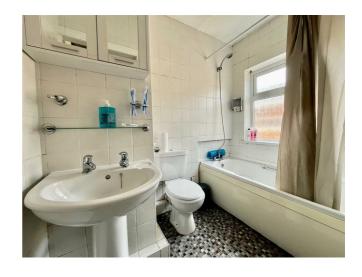

## Key features

- UPPER FLAT
- TWO BEDROOMS
- FURNISHED
- MODERN BATHROOM WITH SHOWER
- SPACIOUS LOUNGE/DINER
- WELL EQUIPPED FITTED KICHEN
- UPVC DOUBLE GLAZING
- GAS CENTRAL HEATING
- CLOSE TO LOCAL AMENITIES
- EARLY VIEWING IS RECOMMENDED

9'1 x 8'5

BATHROOM

7'5 x 5'4

EXTERNAL

DISCLAIMER - LETTINGS