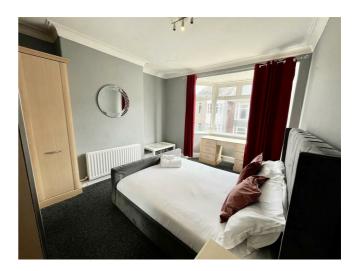

## Key features

- UPPER FLAT
- TWO BEDROOMS
- FURNISHED
- MODERN BATHROOM WITH SHOWER
- SPACIOUS LOUNGE/DINER
- WELL EQUIPPED FITTED KICHEN
- UPVC DOUBLE GLAZING
- GAS CENTRAL HEATING
- CLOSE TO LOCAL AMENITIES
- EARLY VIEWING IS RECOMMENDED

ENTRANCE HALL

LANDING

LOUNGE/DINING

KITCHEN

9'2 x 6'7

BEDROOM ONE

15'3 x 11'11

BEDROOM TWO