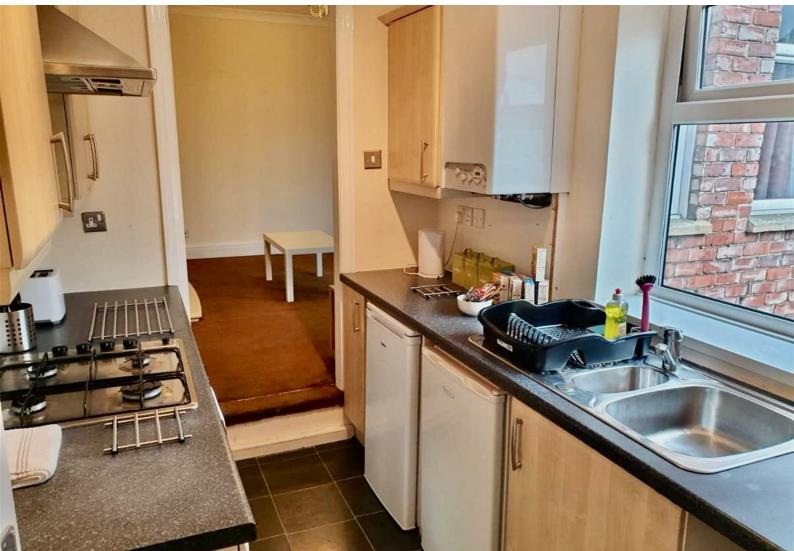

ENTRANCE HALL

LANDING

LOUNGE/DINING

KITCHEN

9'2 x 6'7

BEDROOM ONE

15'3 x 11'11

BEDROOM TWO