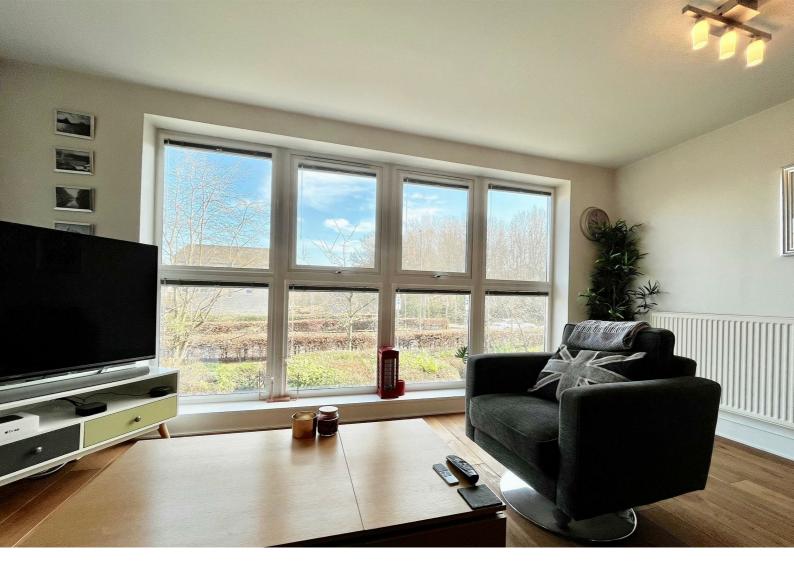

The house features a welcoming reception room that provides a warm and inviting atmosphere, perfect for entertaining or relaxing after a long day. The three well-appointed bathrooms ensure convenience for all residents, making morning routines a breeze.

LANDING

LOUNGE

15'11 x 10'8

BEDROOM

11'7 x 10'6

BATHROOM

11'8 x 5'2

LANDING