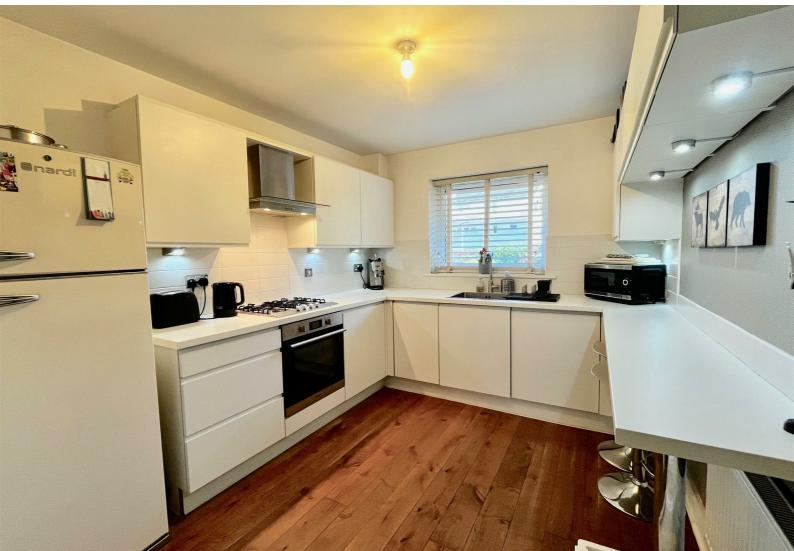

ENTRANCE HALL

14 x 6'9

W.C.

6'1 x 2'11

KITCHEN

14'7 x 9'1

DINING

15'11 x 15