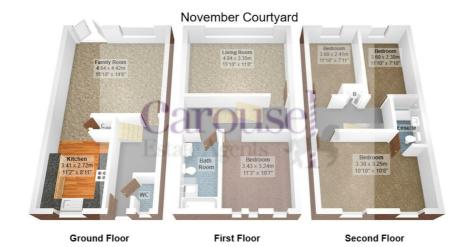

ENTRANCE HALL

14 x 6'9

W.C.

6'1 x 2'11

KITCHEN

14'7 x 9'1

DINING

15'11 x 15

LANDING

LOUNGE

15'11 x 10'8

BEDROOM

11'7 x 10'6

BATHROOM

11'8 x 5'2

LANDING

BEDROOM ONE

15'11 x 10'9

EN-SUITE

8'10 x 4'2

BEDROOM

11'8 x 7'10

BEDROOM

11'7 x 7'9

 $\label{eq:Total Area: 129.6 m^2 ... 1395 ft^2}$  All measurements are approximate and for display purposes only

212 High Street
Gateshead
Tyne And Wear
NE8 1AQ
0191 500 8 500
info@carouselestateagents.com
https://www.carouselestateagents.com