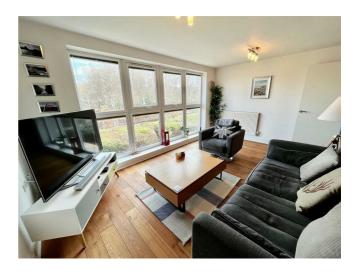

The house features a welcoming reception room that provides a warm and inviting atmosphere, perfect for entertaining or relaxing after a long day. The three well-appointed bathrooms ensure convenience for all residents, making morning routines a breeze.

LANDING

LOUNGE

15'11 x 10'8

BEDROOM

11'7 x 10'6

BATHROOM

11'8 x 5'2

LANDING