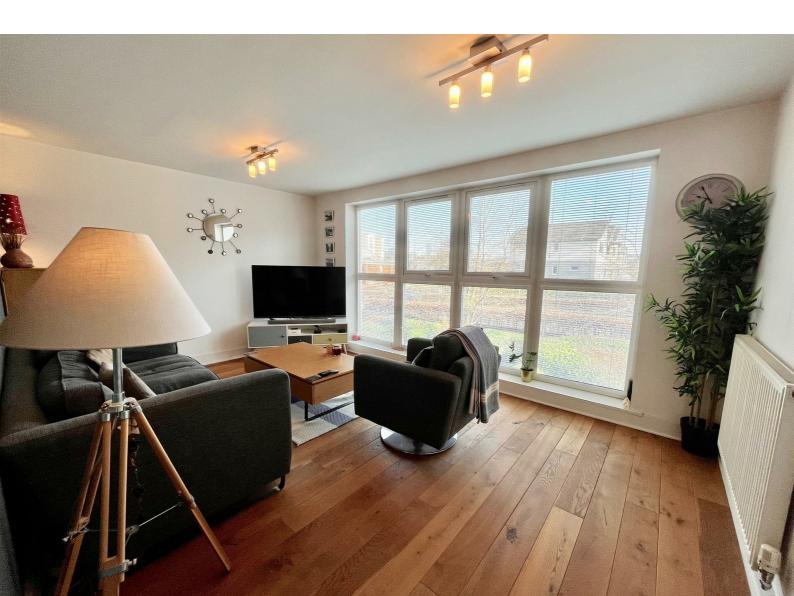

The house features a welcoming reception room that provides a warm and inviting atmosphere, perfect for entertaining or relaxing after a long day. The three well-appointed bathrooms ensure convenience for all residents, making morning routines a breeze.

LANDING

LOUNGE

15'11 x 10'8

BEDROOM

11'7 x 10'6

BATHROOM

11'8 x 5'2

LANDING