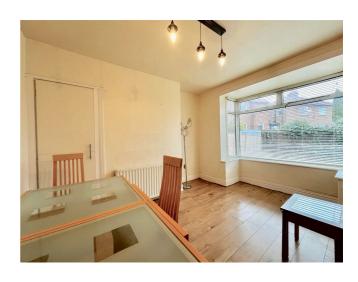

The heart of the home is an inviting open plan kitchen and dining area, ideal for entertaining guests or enjoying family meals. This layout not only enhances the sense of space but also allows for a warm and sociable atmosphere. The kitchen is well-equipped, making it a pleasure to cook and gather with loved ones.

**ENTRANCE HALL** 

LOUNGE 13'7 x 1<u>0'1</u>

KITCHEN/DINER 16'2 x 11

STAIRWAY/LANDING

BEDROOM ONE 12'5 x 10'7

BEDROOM TWO 11'9 x 9'7

BATHROOM 7'10 x 7'7

EXTERNAL