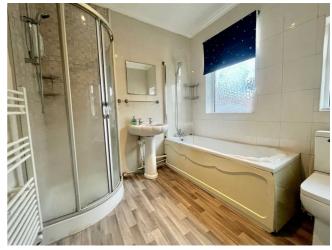

## Key features

- SEMI DETATCHED HOUSE
- TWO DOUBLE BEDROOMS
- OPEN PLAN KITCHEN/DINER
- FITTED BATHROOM WITH SEPERATE SHOWER
- GAS CENTRAL HEATING
- UPVC DOUBLE GLAZING
- CLOSE TO SALTWELL PARK
- GREAT TRANSPORT LINKS
- NO ONWARD CHAIN
- VIEWING ADVISED

**ENTRANCE HALL** 

LOUNGE 13'7 x 1<u>0'1</u>

KITCHEN/DINER 16'2 x 11

STAIRWAY/LANDING

BEDROOM ONE 12'5 x 10'7

BEDROOM TWO 11'9 x 9'7

BATHROOM 7'10 x 7'7

EXTERNAL