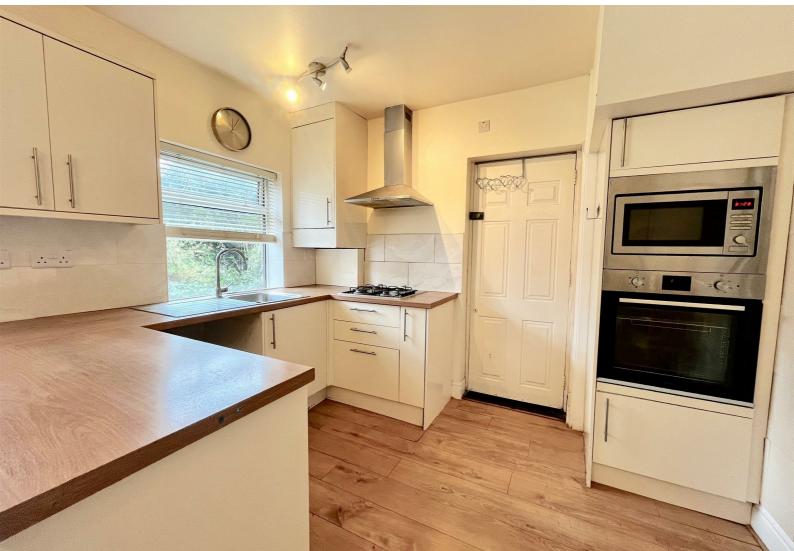

The heart of the home is an inviting open plan kitchen and dining area, ideal for entertaining guests or enjoying family meals. This layout not only enhances the sense of space but also allows for a warm and sociable atmosphere. The kitchen is well-equipped, making it a pleasure to cook and gather with loved ones.

**ENTRANCE HALL** 

LOUNGE 13'7 x 1<u>0'1</u>

KITCHEN/DINER 16'2 x 11

STAIRWAY/LANDING

BEDROOM ONE 12'5 x 10'7

BEDROOM TWO 11'9 x 9'7

BATHROOM 7'10 x 7'7

EXTERNAL