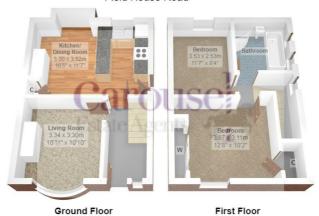

**ENTRANCE HALL** 

LOUNGE 13'7 x 1<u>0'1</u>

KITCHEN/DINER 16'2 x 11

STAIRWAY/LANDING

BEDROOM ONE 12'5 x 10'7

BEDROOM TWO 11'9 x 9'7

BATHROOM 7'10 x 7'7

EXTERNAL

## Field House Road

Total Area: 71.5 m² ... 770 ft²

All measurements are approximate and for display purposes only

| Environmental Impact (CO <sub>2</sub> ) Rating      |                          |           |
|-----------------------------------------------------|--------------------------|-----------|
|                                                     | Current                  | Potential |
| Very environmentally friendly - lower CO2 emission  | 3                        |           |
| (92 plus) 🔼                                         |                          |           |
| (81-91)                                             |                          |           |
| (69-80)                                             |                          |           |
| (55-68)                                             |                          |           |
| (39-54)                                             |                          |           |
| (21-38)                                             |                          |           |
| (1-20) G                                            |                          |           |
| Not environmentally friendly - higher CO2 emissions |                          |           |
| Fudiand X. Wales                                    | U Directiv<br>2002/91/E0 | 2 2       |