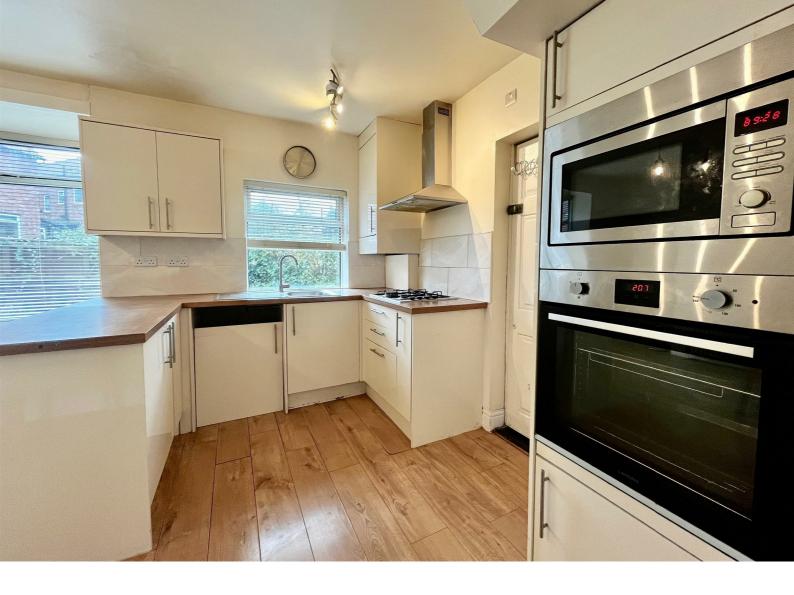

The heart of the home is an inviting open plan kitchen and dining area, ideal for entertaining guests or enjoying family meals. This layout not only enhances the sense of space but also allows for a warm and sociable atmosphere. The kitchen is well-equipped, making it a pleasure to cook and gather with loved ones.