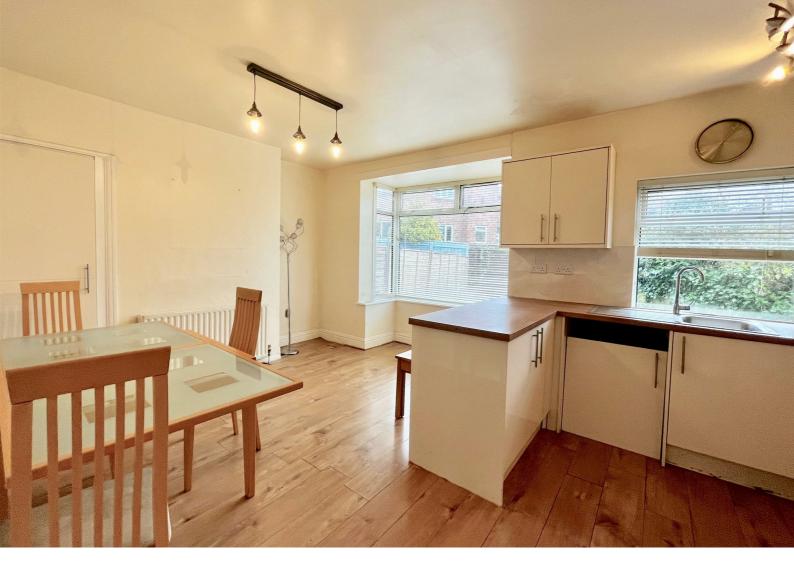

The heart of the home is an inviting open plan kitchen and dining area, ideal for entertaining guests or enjoying family meals. This layout not only enhances the sense of space but also allows for a warm and sociable atmosphere. The kitchen is well-equipped, making it a pleasure to cook and gather with loved ones.

**ENTRANCE HALL** 

LOUNGE 13'7 x 1<u>0'1</u>

KITCHEN/DINER 16'2 x 11

STAIRWAY/LANDING

BEDROOM ONE 12'5 x 10'7

BEDROOM TWO 11'9 x 9'7

BATHROOM 7'10 x 7'7

EXTERNAL