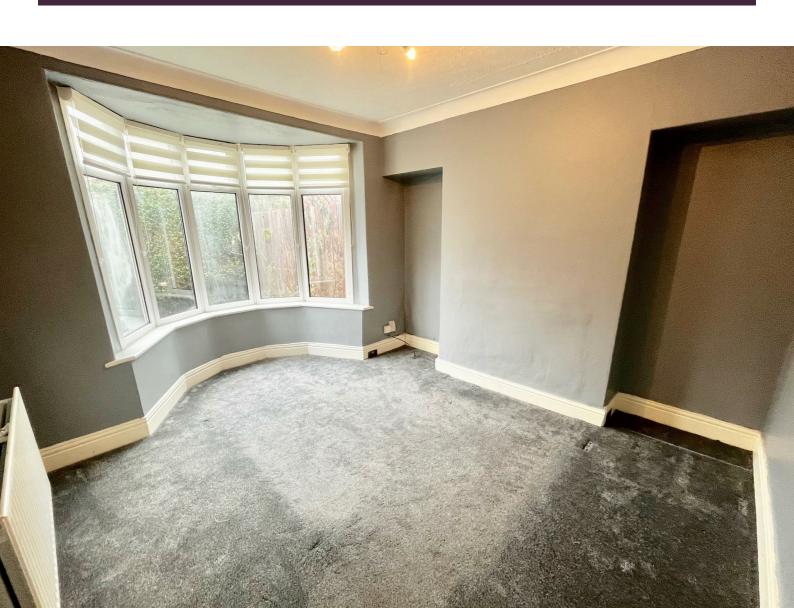

## Key features

- SEMI DETATCHED HOUSE
- TWO DOUBLE BEDROOMS
- OPEN PLAN KITCHEN/DINER
- FITTED BATHROOM WITH SEPERATE SHOWER
- GAS CENTRAL HEATING
- UPVC DOUBLE GLAZING
- CLOSE TO SALTWELL PARK
- GREAT TRANSPORT LINKS
- NO ONWARD CHAIN
- VIEWING ADVISED

**ENTRANCE HALL** 

LOUNGE 13'7 x 1<u>0'1</u>

KITCHEN/DINER 16'2 x 11

STAIRWAY/LANDING

BEDROOM ONE 12'5 x 10'7

BEDROOM TWO 11'9 x 9'7

BATHROOM 7'10 x 7'7

EXTERNAL