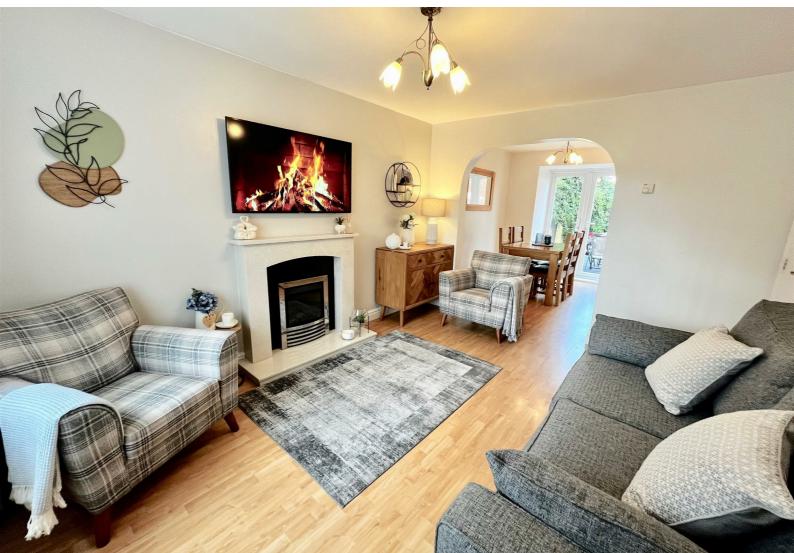

With fantastic views to the rear elevation, we are pleased to introduce to the market this THREE BEDROOM DETACHED home. This immaculately presented property is perfect for a growing family and comes with the benefit of gas central heating and UPVC double glazing. The property has a great position on this popular residential development which lies close to the Queen Elizabeth Hospital. Comprising of a spacious lounge which opens onto the dining room, white modern fitted kitchen with integral cooking appliances, utility room, downstairs w.c, three bedrooms with the master having and en-suite shower room and beautiful refitted bathroom with Jacuzzi bath. There are gardens to the front and double drive to a single garage and to the rear there is an enclosed garden with sun patio, lawn and decking area. Early viewing comes highly recommended.

ENTRANCE HALL

LOUNGE

13 x 10'4

DINING

11'2 x 8'2

KITCHEN

9'3 x 8

UTILITY