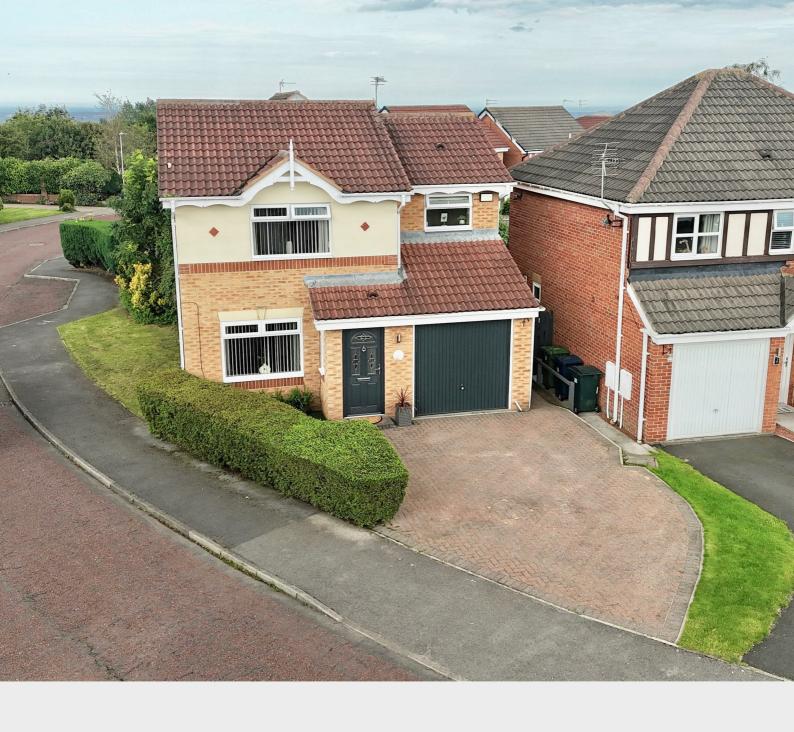

With fantastic views to the rear elevation, we are pleased to introduce to the market this THREE BEDROOM DETACHED home. This immaculately presented property is perfect for a growing family and comes with the benefit of gas central heating and UPVC double glazing. The property has a great position on this popular residential development which lies close to the Queen Elizabeth Hospital. Comprising of a spacious lounge which opens onto the dining room, white modern fitted kitchen with integral cooking appliances, utility room, downstairs w.c, three bedrooms with the master having and en-suite shower room and beautiful refitted bathroom with Jacuzzi bath. There are gardens to the front and double drive to a single garage and to the rear there is an enclosed garden with sun patio, lawn and decking area. Early viewing comes highly recommended.

## Key features

- THREE BEDROOM DETACHED HOME
- WELL PRESENTED MODERN DECOR THROUGHOUT
- GREAT LOCATION
- MODERN FITTED KITCHEN
- SEPARATE UTILITY ROOM
- DOWNSTAIRS W.C.
- THREE GOOD SIZE BEDROOMS
- GARAGE AND DRIVEWAY PARKING
- WELL MAINTAINED REAR AND FRONT GARDEN
- FARLY VIEWING IS RECOMMENDED.