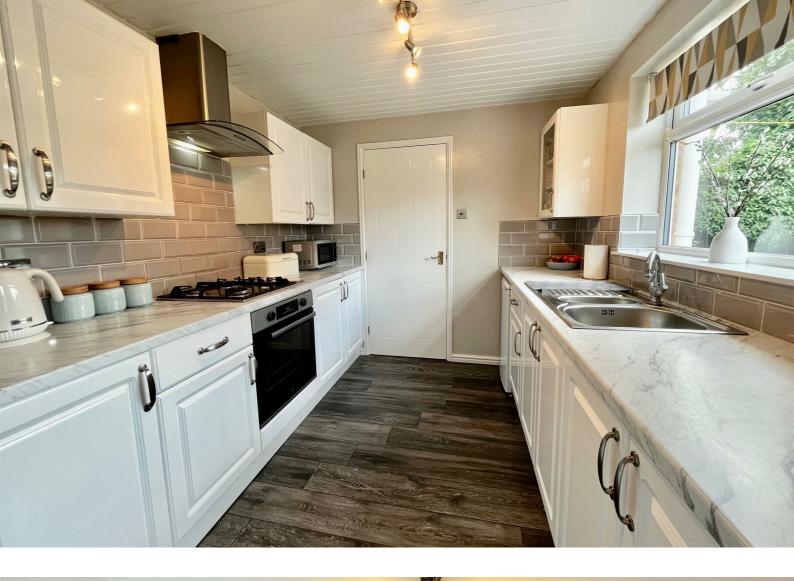

lazing. The property has a great position on this popular residential development which lies close to the Queen Elizabeth Hospital. Comprising of a spacious lounge which opens onto the dining room, white modern fitted kitchen with integral cooking appliances, utility room, downstairs w.c, three bedrooms with the master having and en-suite shower room and beautiful refitted bathroom with Jacuzzi bath. There are gardens to the front and double drive to a single garage and to the rear there is an enclosed garden with sun patio, lawn and decking area. Early viewing comes highly recommended.









ENTRANCE HALL

LOUNGE

13 x 10'4

DINING

11'2 x 8'2

KITCHEN

9'3 x 8

UTILITY

4'10 x 4'10

DOWNSTAIRS W.C.

4'10 x 2'11

BEDROOM ONE

11'9 x 10'4

ENSUITE

8'11 x 5

BEDROOM TWO

11'5 x 10'4









BEDROOM THREE 10 x 6'4

BATHROOM 6'8 x 5'7

**EXTERNAL** 

## DISCLAIMER SALES

The particulars on these properties are set out as a general guidance for intended purchasers or tenants, and do not constitute part of an offer or contract. The Agent has not tested any apparatus, equipment, fixtures and fittings or services and so cannot verify that they are in working order or fit for the purpose. A Buyer is advised to obtain verification from their Solicitor or Surveyor. References to the Tenure of a Property are based on information supplied by the Seller. The Agent has not had sight of the title documents. A Buyer is advised to obtain verification from their Solicitor. All dimensions, descriptions and distances, reference to condition and necessary permissions for use and occupation