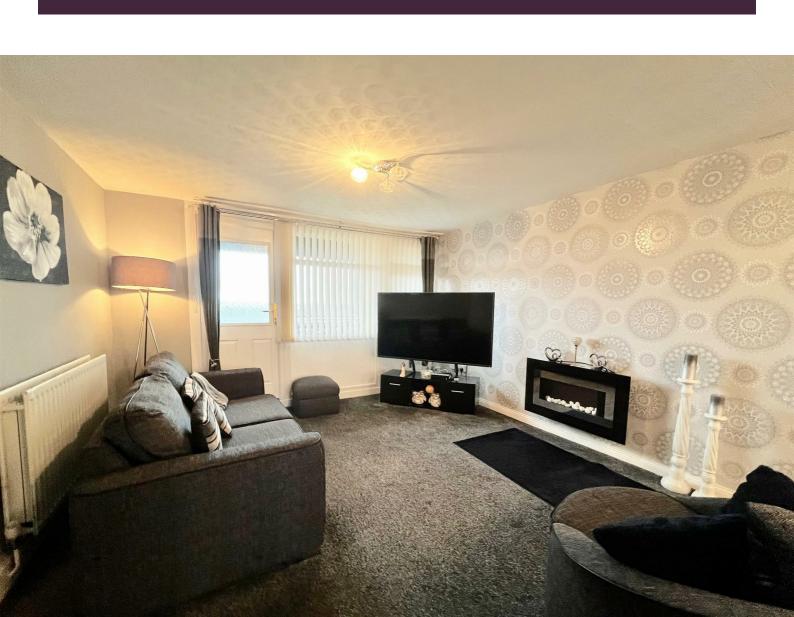

We offer to the sales market, this well presented two bedroom apartment located close to Felling High Street. The property is situated within a block and has the benefit of UPVC double glazing and gas central heating. Stairs lead to the property which comprises of an open plan lounge/diner with balcony, a modern fitted kitchen and a well presented W.C. There are two good size bedrooms and a modern bathroom with shower.

LOUNGE/DINING 21'10 x 12'5

KITCHEN 9 x 9

BEDROOM ONE 11'10 x 9'3

BEDROOM TWO 11'11 x 10'3

W.C. 5'6 x 2'5

BATHROOM 5'7 x 5