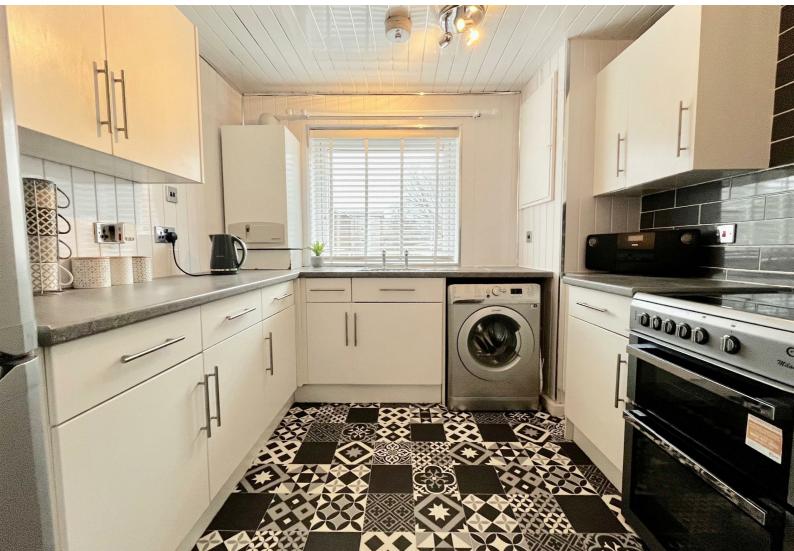

We offer to the sales market, this well presented two bedroom apartment located close to Felling High Street. The property is situated within a block and has the benefit of UPVC double glazing and gas central heating. Stairs lead to the property which comprises of an open plan lounge/diner with balcony, a modern fitted kitchen and a well presented W.C. There are two good size bedrooms and a modern bathroom with shower.

LOUNGE/DINING 21'10 x 12'5

KITCHEN 9 x 9

BEDROOM ONE 11'10 x 9'3

BEDROOM TWO 11'11 x 10'3

W.C. 5'6 x 2'5

BATHROOM 5'7 x 5