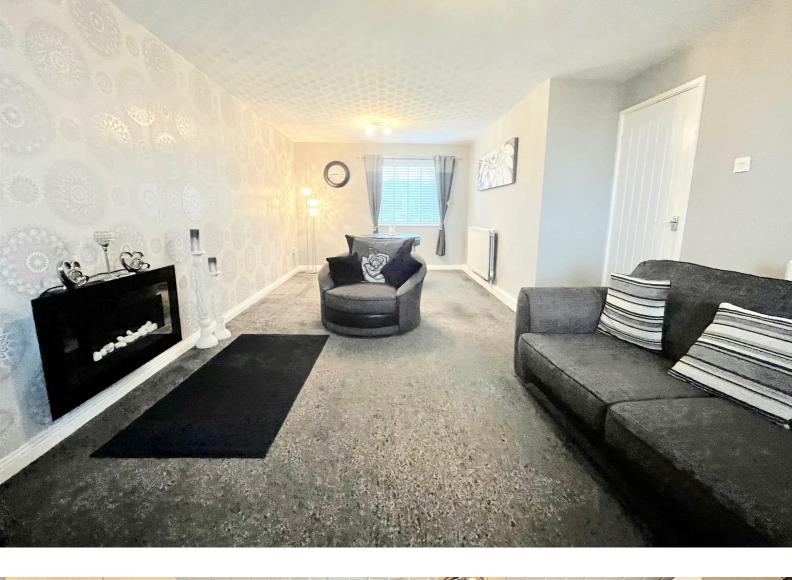

We offer to the sales market, this well presented two bedroom apartment located close to Felling High Street. The property is situated within a block and has the benefit of UPVC double glazing and gas central heating. Stairs lead to the property which comprises of an open plan lounge/diner with balcony, a modern fitted kitchen and a well presented W.C. There are two good size bedrooms and a modern bathroom with shower.

LOUNGE/DINING 21'10 x 12'5

KITCHEN 9 x 9

BEDROOM ONE 11'10 x 9'3

BEDROOM TWO 11'11 x 10'3

W.C. 5'6 x 2'5

BATHROOM 5'7 x 5