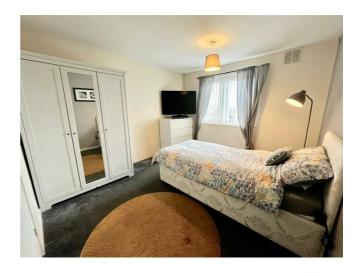

We offer to the sales market, this well presented two bedroom apartment located close to Felling High Street. The property is situated within a block and has the benefit of UPVC double glazing and gas central heating. Stairs lead to the property which comprises of an open plan lounge/diner with balcony, a modern fitted kitchen and a well presented W.C. There are two good size bedrooms and a modern bathroom with shower.

LOUNGE/DINING 21'10 x 12'5

KITCHEN 9 x 9

BEDROOM ONE 11'10 x 9'3

BEDROOM TWO 11'11 x 10'3

W.C. 5'6 x 2'5

BATHROOM 5'7 x 5