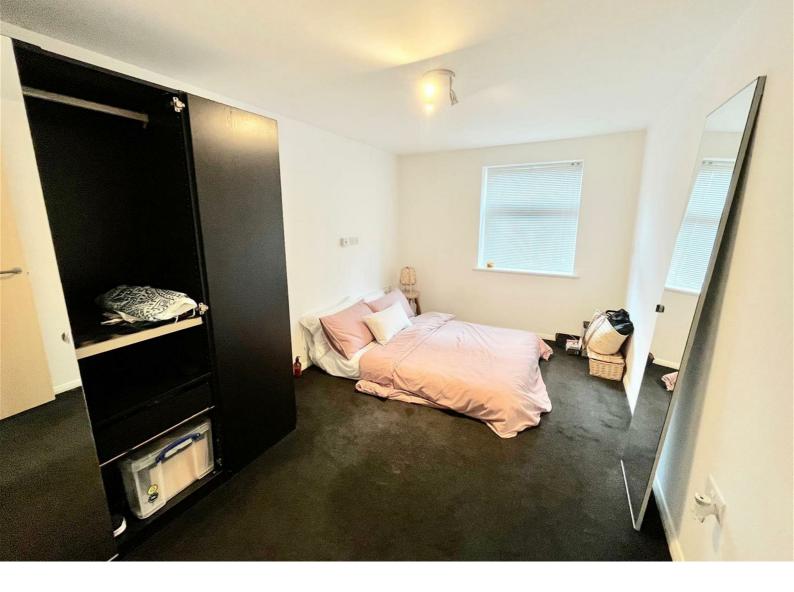

room, fitted kitchen with appliances, bathroom with shower and double bedroom. The property has an allocated car parking with barrier entry. Great apartment for first time buyers and investors alike, rental can generate £7800 per annum. EWS1 available for property.

## COMMUNAL ENTRANCE

Secure entry system

ENTRANCE HALL Spacious hall with laminate flooring leading to all rooms.

LOUNGE AREA 18'11" x 12'0" Laminate flooring, two windows, under floor heating.

### KITCHEN/DINING ROOM

8 x 8'11

Range of cream wall and floor units, electric oven and ceramic hob with extractor hood above, plumbing for automatic washing machine, side window, integral stainless steel sink unit with mixer tap, integral fridge/freezer and dishwasher.

BEDROOM 12'11 x 6'11" Double bedroom with river views









### BATHROOM

#### 8'11" x 6'0"

White modern suite comprising of panelled bath with shower over, pedestal wash basin, low level w.c, tiling to the walls and floor.

#### **EXTERNAL & PARKING**

There is a private car park with barrier for access leading to an allocated car parking space.

#### DISCLAIMER SALES

The particulars on these properties are set out as a general guidance for intended purchasers or tenants, and do not constitute part of an offer or contract. The Agent has not tested any apparatus, equipment, fixtures and fittings or services and so cannot verify that they are in working order or fit for the purpose. A Buyer is advised to obtain verification from their Solicitor or Surveyor. References to the Tenure of a Property are based on information supplied by the Seller. T