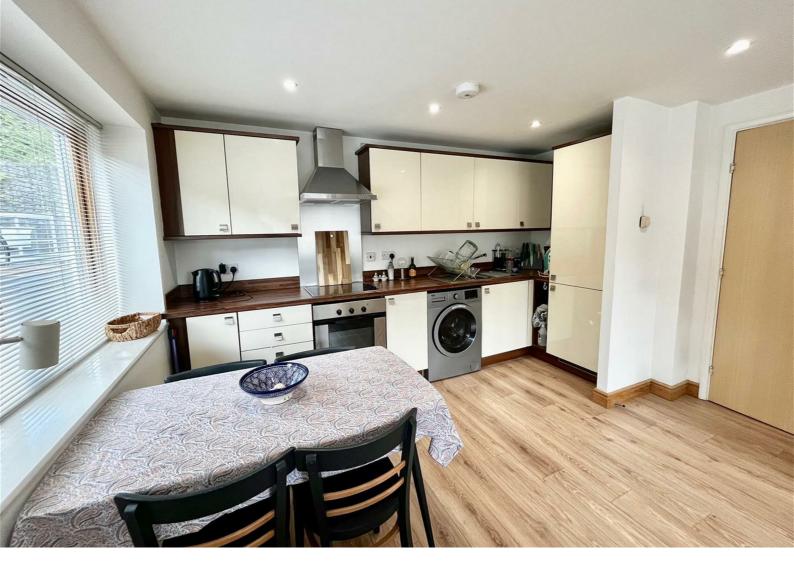

### KITCHEN/DINING ROOM

8 x 8'11

Range of cream wall and floor units, electric oven and ceramic hob with extractor hood above, plumbing for automatic washing machine, side window, integral stainless steel sink unit with mixer tap, integral fridge/freezer and dishwasher.