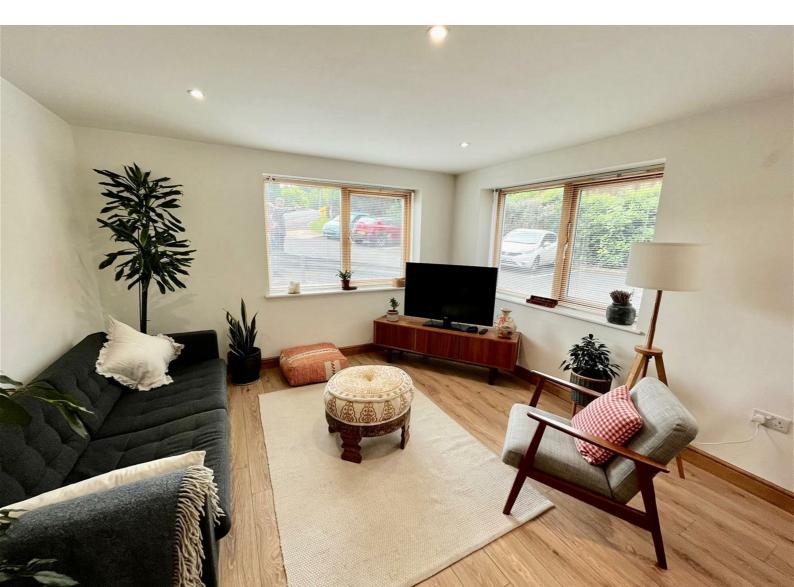

## COMMUNAL ENTRANCE

Secure entry system

ENTRANCE HALL Spacious hall with laminate flooring leading to all rooms.

LOUNGE AREA 18'11" x 12'0" Laminate flooring, two windows, under floor heating.