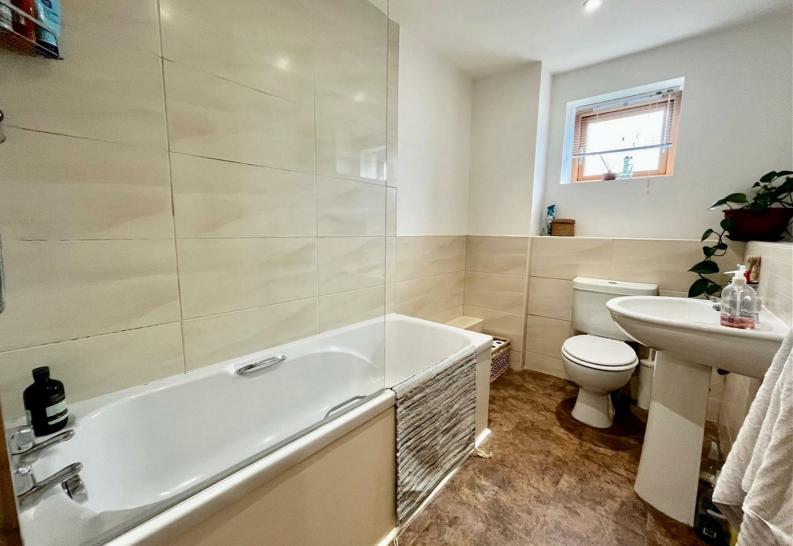

### BATHROOM

#### 8'11" x 6'0"

White modern suite comprising of panelled bath with shower over, pedestal wash basin, low level w.c, tiling to the walls and floor.