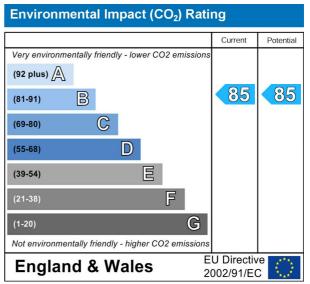

# Description

NO ONWARD CHAIN: This furnished ground floor apartment in Friars Wharf apartments have a great location on The Riverside Gateshead allowing access to Newcastle City Centre whilst also surrounding parklands meaning that this development itself offers a relaxing environment and idyllic place to live. The apartments have been built to a high specification and The Building won awards with RICS & Northern LABC. The apartment has triple glazing and under floor central heating and has a great Energy Efficiency rating.