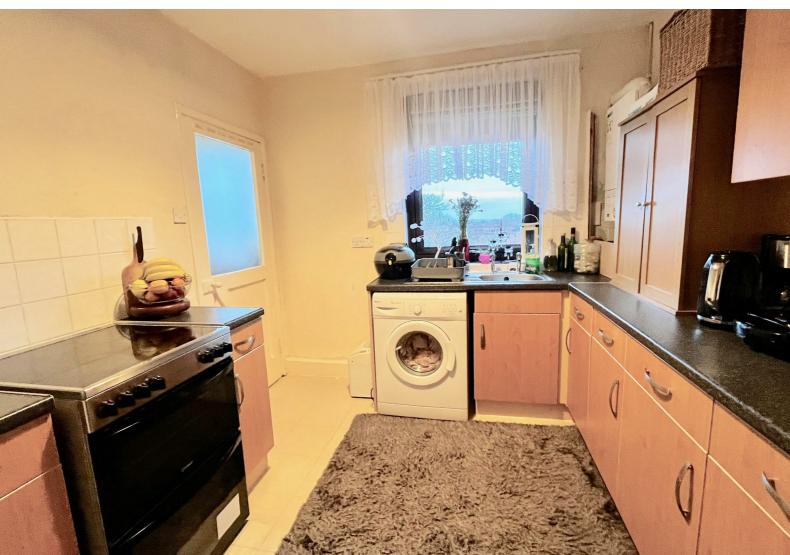

ENTRANCE HALL 20'3 x 3'4

LOUNGE/DINING 22'8 x 11'8

KITCHEN 9'10 x 9'1

UTLITY 13'9 x 6'5

BEDROOM ONE 12'2 x 11'1

BEDROOM TWO 10'11 x 9'11

BATHROOM 7'3 x 6'5

TOILET 6'7 x 2'8