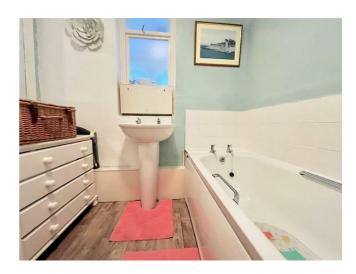

ENTRANCE HALL 20'3 x 3'4

LOUNGE/DINING 22'8 x 11'8

KITCHEN 9'10 x 9'1

UTLITY 13'9 x 6'5

BEDROOM ONE 12'2 x 11'1

BEDROOM TWO 10'11 x 9'11

BATHROOM 7'3 x 6'5

TOILET 6'7 x 2'8