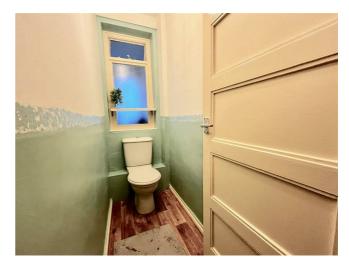

ENTRANCE HALL 20'3 x 3'4

LOUNGE/DINING 22'8 x 11'8

KITCHEN 9'10 x 9'1

UTLITY 13'9 x 6'5

BEDROOM ONE 12'2 x 11'1

BEDROOM TWO 10'11 x 9'11

BATHROOM 7'3 x 6'5

TOILET 6'7 x 2'8