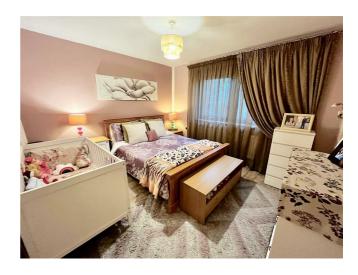

The apartment features two generously sized double bedrooms, providing ample room for relaxation and rest. The well-appointed reception room serves as a welcoming space for entertaining guests or enjoying quiet evenings at home. The layout is thoughtfully designed to maximise space and light, creating an inviting atmosphere throughout.

ENTRANCE HALL 20'3 x 3'4

LOUNGE/DINING 22'8 x 11'8

KITCHEN 9'10 x 9'1

UTLITY 13'9 x 6'5

BEDROOM ONE 12'2 x 11'1

BEDROOM TWO 10'11 x 9'11

BATHROOM 7'3 x 6'5

TOILET 6'7 x 2'8