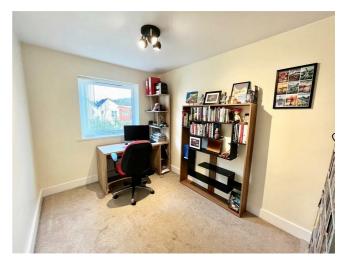

# ENTRANCE HALL 7'4 x 3'5

TOILET 5'04 x 3'00

OPEN PLAN LOUNGE 15'3 x 14'3

KITCHEN 12'00 x 7'01

STAIRS/LANDING

BEDROOM ONE 14'04 x 11'10

BEDROOM TWO 10'06 x 7,08

BATHROOM 6'03 x 5'05