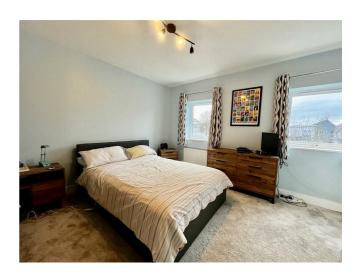

# ENTRANCE HALL 7'4 x 3'5

TOILET 5'04 x 3'00

OPEN PLAN LOUNGE 15'3 x 14'3

KITCHEN 12'00 x 7'01

STAIRS/LANDING

BEDROOM ONE 14'04 x 11'10

BEDROOM TWO 10'06 x 7,08

BATHROOM 6'03 x 5'05