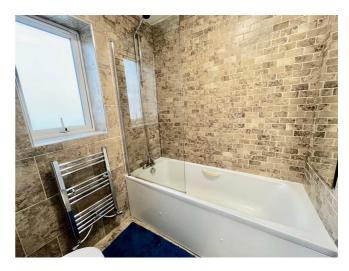

We offer to the sales market this lovely two bedroom home located on the very sought after Staiths Estate, Gateshead. The property benefits from double glazing, gas central heating and briefly comprises of; a spacious entrance hallway with downstairs W.C, leading through to an open plan lounge and a modern fitted kitchen. There are French doors from the lounge allowing plenty of natural light and leading to the private rear garden. To the first floor, there are two good size bedrooms and a well presented bathroom.

# ENTRANCE HALL 7'4 x 3'5

TOILET 5'04 x 3'00

OPEN PLAN LOUNGE 15'3 x 14'3

KITCHEN 12'00 x 7'01

STAIRS/LANDING

BEDROOM ONE 14'04 x 11'10

BEDROOM TWO 10'06 x 7,08

BATHROOM 6'03 x 5'05