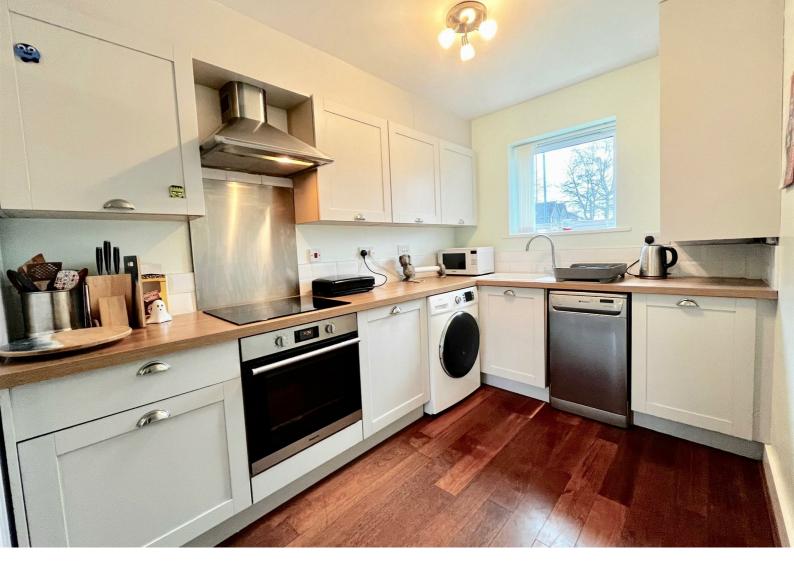

We offer to the sales market this lovely two bedroom home located on the very sought after Staiths Estate, Gateshead. The property benefits from double glazing, gas central heating and briefly comprises of; a spacious entrance hallway with downstairs W.C, leading through to an open plan lounge and a modern fitted kitchen. There are French doors from the lounge allowing plenty of natural light and leading to the private rear garden. To the first floor, there are two good size bedrooms and a well presented bathroom.

# ENTRANCE HALL 7'4 x 3'5

TOILET 5'04 x 3'00

OPEN PLAN LOUNGE 15'3 x 14'3

KITCHEN 12'00 x 7'01

STAIRS/LANDING

BEDROOM ONE 14'04 x 11'10

BEDROOM TWO 10'06 x 7,08

BATHROOM 6'03 x 5'05