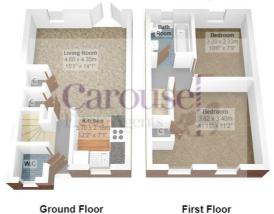

# ENTRANCE HALL 7'4 x 3'5

TOILET 5'04 x 3'00

OPEN PLAN LOUNGE 15'3 x 14'3

KITCHEN 12'00 x 7'01

STAIRS/LANDING

BEDROOM ONE 14'04 x 11'10

BEDROOM TWO 10'06 x 7,08

BATHROOM 6'03 x 5'05

#### Christmas Place December Courtyard

 $\label{eq:constraint} \begin{array}{c} \mbox{Total Area: 60.9 } m^2 \hdots 655 \ \mbox{ft}^2 \\ \mbox{All measurements are approximate and for display purposes only} \end{array}$ 