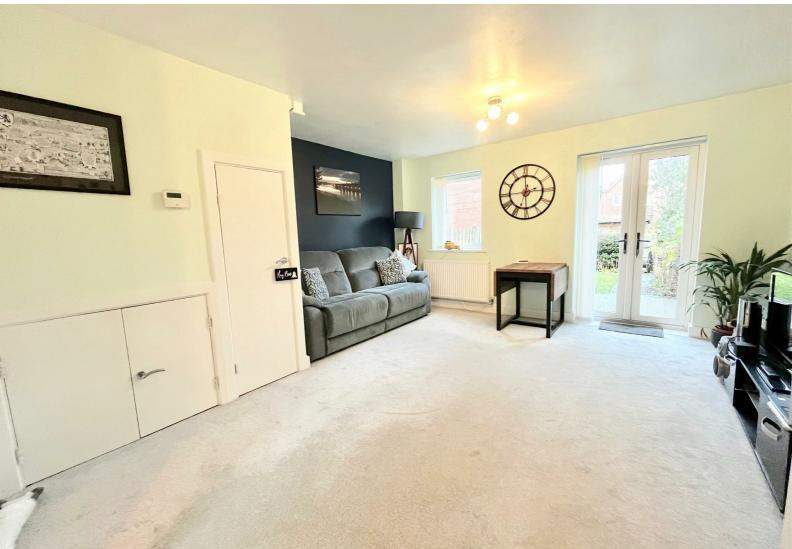

We offer to the sales market this lovely two bedroom home located on the very sought after Staiths Estate, Gateshead. The property benefits from double glazing, gas central heating and briefly comprises of; a spacious entrance hallway with downstairs W.C, leading through to an open plan lounge and a modern fitted kitchen. There are French doors from the lounge allowing plenty of natural light and leading to the private rear garden. To the first floor, there are two good size bedrooms and a well presented bathroom.

# ENTRANCE HALL 7'4 x 3'5

TOILET 5'04 x 3'00

OPEN PLAN LOUNGE 15'3 x 14'3

KITCHEN 12'00 x 7'01

STAIRS/LANDING

BEDROOM ONE 14'04 x 11'10

BEDROOM TWO 10'06 x 7,08

BATHROOM 6'03 x 5'05