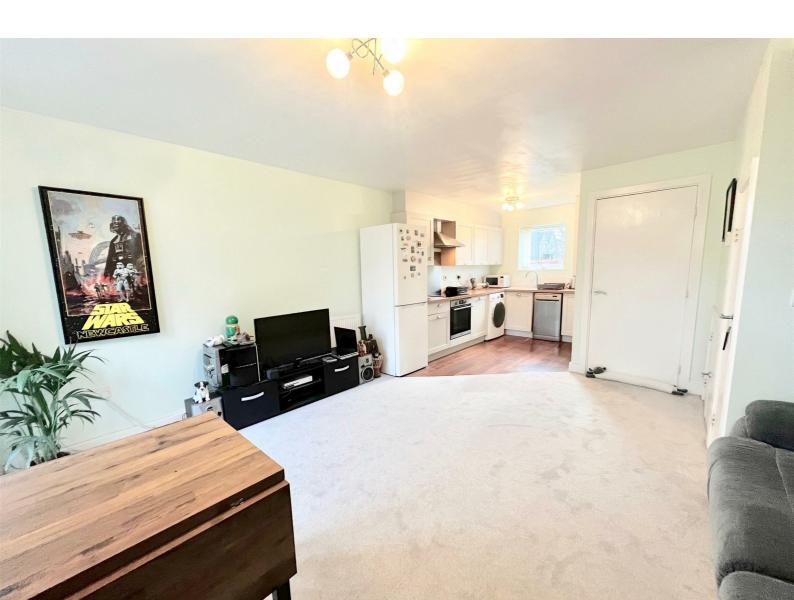

We offer to the sales market this lovely two bedroom home located on the very sought after Staiths Estate, Gateshead. The property benefits from double glazing, gas central heating and briefly comprises of; a spacious entrance hallway with downstairs W.C, leading through to an open plan lounge and a modern fitted kitchen. There are French doors from the lounge allowing plenty of natural light and leading to the private rear garden. To the first floor, there are two good size bedrooms and a well presented bathroom.

# ENTRANCE HALL 7'4 x 3'5

TOILET 5'04 x 3'00

OPEN PLAN LOUNGE 15'3 x 14'3

KITCHEN 12'00 x 7'01

STAIRS/LANDING

BEDROOM ONE 14'04 x 11'10

BEDROOM TWO 10'06 x 7,08

BATHROOM 6'03 x 5'05