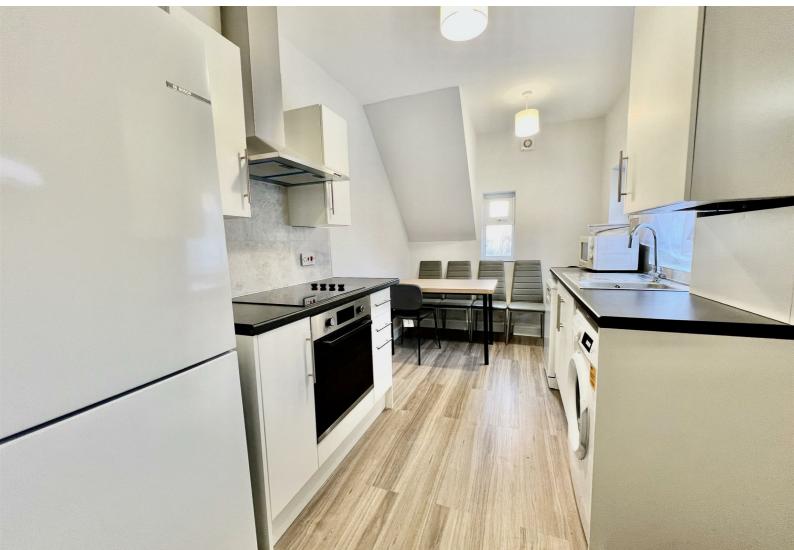

ENTRANCE HALL 14 x 3'1

LOUNGE 14'8

KITCHEN 13'7 x 7'8

BEDROOM ONE 12'7 x 9'6

BEDROOM TWO 14'10 x 6'4

BATHROOM 12'7 x 4'6

EXTERNAL

DISCLAIMER SALES