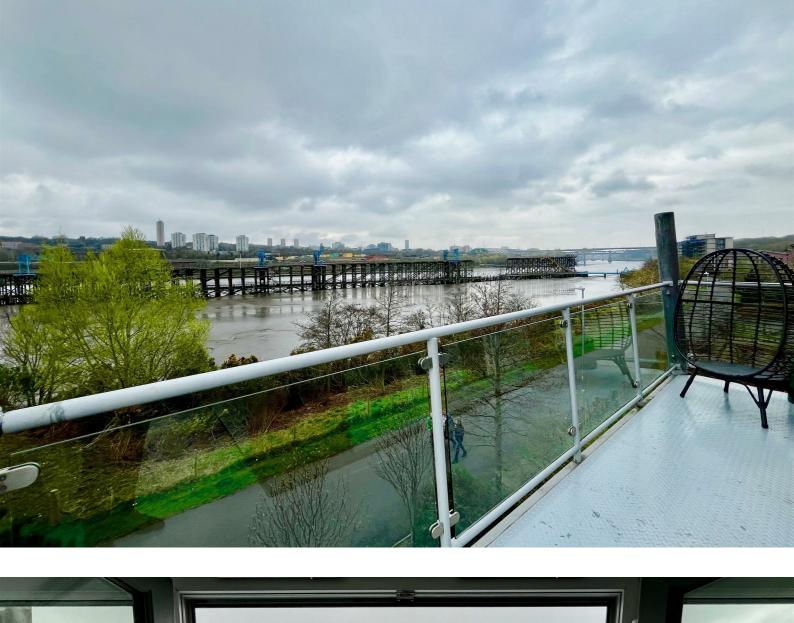

A beautiful top floor apartment in desirable location on The Staiths, Gateshead. The property benefits from double glazing, gas central heating and briefly comprises of; a secure communal entrance, hallway, a well presented lounge with large balcony offering views of the River Tyne, a modern fitted kitchen, two spacious bedrooms and bathroom with shower.

The property has neutral decor throughout and is well presented. Externally, there is an allocated parking bay and communal gardens. The property has great access to road links including the A1M, Metro-Centre, Gateshead and Newcastle Town Centre. Close to local cafe based on the estate and walking routes to Newcastle along the River Tyne, this is a perfect starter home or investment opportunity. Early viewing is advised.