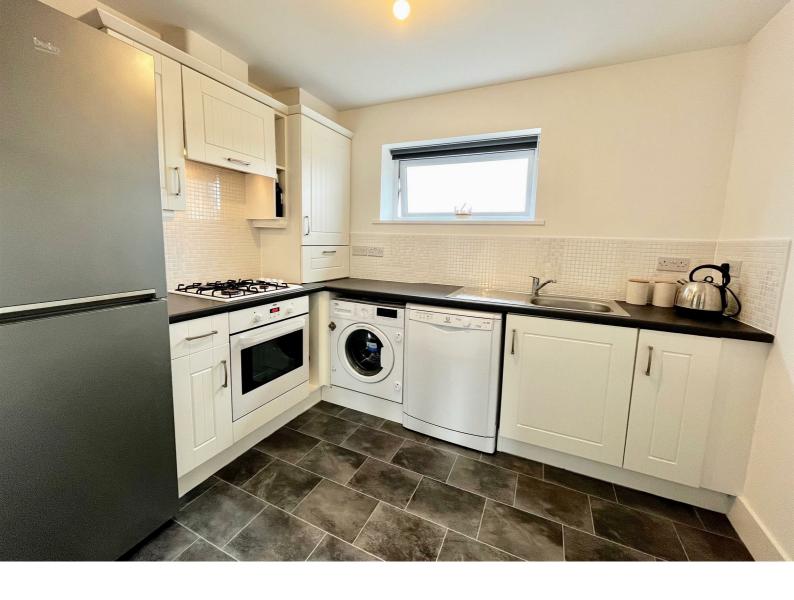

A beautiful top floor apartment in desirable location on The Staiths, Gateshead. The property benefits from double glazing, gas central heating and briefly comprises of; a secure communal entrance, hallway, a well presented lounge with large balcony offering views of the River Tyne, a modern fitted kitchen, two spacious bedrooms and bathroom with shower.

The property has neutral decor throughout and is well presented. Externally, there is an allocated parking bay and communal gardens. The property has great access to road links including the A1M, Metro-Centre, Gateshead and Newcastle Town Centre. Close to local cafe based on the estate and walking routes to Newcastle along the River Tyne, this is a perfect starter home or investment opportunity. Early viewing is advised.

**ENTRANCE HALL** 

LOUNGE

17 x 12'6

**KITCHEN** 

9'6 x 7'8

BEDROOM ONE

11'4 x 8'11

BEDROOM TWO