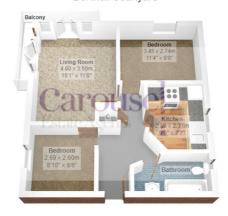

**ENTRANCE HALL** 

LOUNGE

17 x 12'6

**KITCHEN** 

9'6 x 7'8

BEDROOM ONE

11'4 x 8'11

BEDROOM TWO

8'11 x 8'8

BATHROOM

8'11 x 5'5

**EXTERNAL** 

DISCLAIMER SALES

The particulars on these properties are set out as a general guidance for intended

purchasers or tenants, and do not constitute part of an offer or contract. The Agent has not tested any apparatus, equipment, fixtures and fittings or services and so cannot verify that they are in working order or fit for the purpose. A Buyer is advised to obtain verification from their Solicitor or Surveyor. References to the Tenure of a Property are based on information supplied by the Seller. The Agent has not had sight of the title documents. A Buyer is advised to obtain verification from their Solicitor. All dimensions, descriptions and distances, reference to condition and necessary permissions for use and occupation, and other details are given without responsibility. Any intending purchasers or tenants should not rely on them as statements of fact, but must satisfy themselves by inspection or otherwise as to the correctness of each of them. Items shown in photographs are NOT included unless specifically mentioned within the sales particulars. They may however be available by separate negotiation. Measurements have been taken using a laser distance meter and may be subject to a margin of error. For further information see the Consumer Protection from Unfair Trading Regulations.

Berwick Courtyard

Total Area: 53.0 m² ... 570 ft² (excluding balcony)

All measurements are approximate and for display purposes only

| Environmental Impact (CO <sub>2</sub> ) Rating      |                         |           |
|-----------------------------------------------------|-------------------------|-----------|
|                                                     | Current                 | Potential |
| Very environmentally friendly - lower CO2 emissions | 3                       |           |
| (92 plus) 🛕                                         |                         |           |
| (81-91)                                             |                         |           |
| (69-80)                                             |                         |           |
| (55-68)                                             |                         |           |
| (39-54)                                             |                         |           |
| (21-38) F                                           |                         |           |
| (1-20) G                                            |                         |           |
| Not environmentally friendly - higher CO2 emissions |                         |           |
| Fudiand & Wales                                     | U Directiv<br>2002/91/E |           |