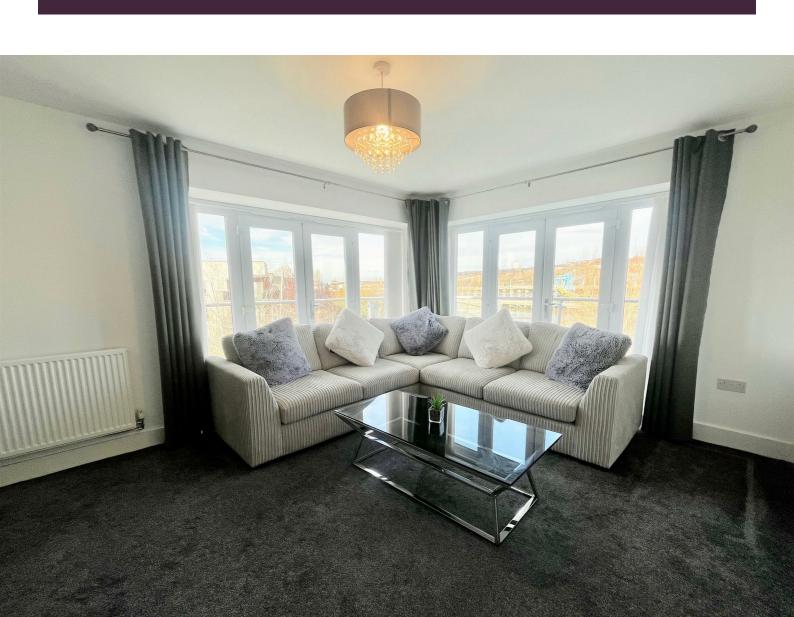

A beautiful top floor apartment in desirable location on The Staiths, Gateshead. The property benefits from double glazing, gas central heating and briefly comprises of; a secure communal entrance, hallway, a well presented lounge with large balcony offering views of the River Tyne, a modern fitted kitchen, two spacious bedrooms and bathroom with shower.

The property has neutral decor throughout and is well presented. Externally, there is an allocated parking bay and communal gardens. The property has great access to road links including the A1M, Metro-Centre, Gateshead and Newcastle Town Centre. Close to local cafe based on the estate and walking routes to Newcastle along the River Tyne, this is a perfect starter home or investment opportunity. Early viewing is advised.