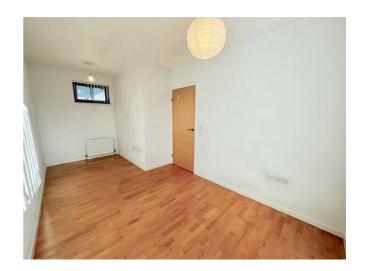

## Key features

- UPPER FLAT
- LARGE BEDROOM
- LOUNGE/KITCHEN
- MODERN BATHROOM
- BALCONY VIEWS
- GAS CENTRAL HEATING
- UPVC DOUBLE GLAZING
- GREAT TRANSPORT LINKS
- NO ONWARD CHAIN
- VIEWING ADVISED

NO ONWARD CHAIN. This charming FIRST FLOOR ONE BEDROOM apartment is a perfect opportunity for those seeking a cozy and modern living space in Marigold Avenue, Gateshead. Step into this delightful apartment to find an open plan lounge and kitchen, ideal for entertaining guests, with a separate utility room. There is a good size bedroom and modern bathroom. The property is decorated neutrally throughout with a modern feel.

ENTRANCE HALL 6'11 x 6'3

LOUNGE/KITCHEN

20 x 11'7

UTILITY

6'4 x 5'5

BEDROOM

17'6 x 8'6

BATHROOM