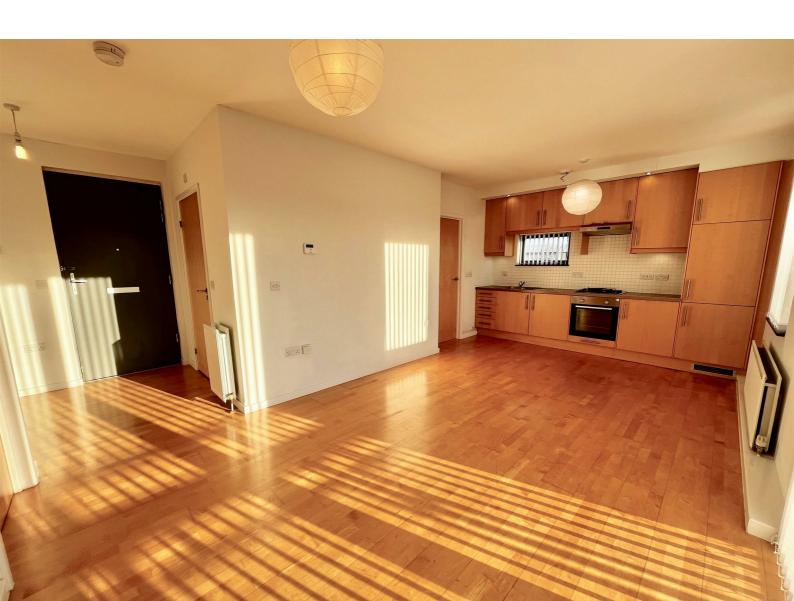

## Key features

- UPPER FLAT
- LARGE BEDROOM
- LOUNGE/KITCHEN
- MODERN BATHROOM
- BALCONY VIEWS
- GAS CENTRAL HEATING
- UPVC DOUBLE GLAZING
- GREAT TRANSPORT LINKS
- NO ONWARD CHAIN
- VIEWING ADVISED

NO ONWARD CHAIN. This charming FIRST FLOOR ONE BEDROOM apartment is a perfect opportunity for those seeking a cozy and modern living space in Marigold Avenue, Gateshead. Step into this delightful apartment to find an open plan lounge and kitchen, ideal for entertaining guests, with a separate utility room. There is a good size bedroom and modern bathroom. The property is decorated neutrally throughout with a modern feel.

ENTRANCE HALL 6'11 x 6'3

LOUNGE/KITCHEN

20 x 11'7

UTILITY

6'4 x 5'5

BEDROOM

17'6 x 8'6

BATHROOM