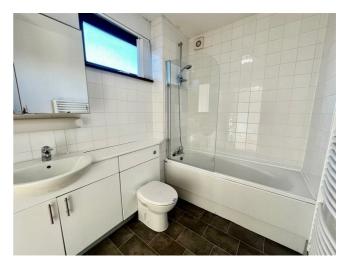

## Key features

- UPPER FLAT
- LARGE BEDROOM
- LOUNGE/KITCHEN
- MODERN BATHROOM
- BALCONY VIEWS
- GAS CENTRAL HEATING
- UPVC DOUBLE GLAZING
- GREAT TRANSPORT LINKS
- NO ONWARD CHAIN
- VIEWING ADVISED

NO ONWARD CHAIN. This charming FIRST FLOOR ONE BEDROOM apartment is a perfect opportunity for those seeking a cozy and modern living space in Marigold Avenue, Gateshead. Step into this delightful apartment to find an open plan lounge and kitchen, ideal for entertaining guests, with a separate utility room. There is a good size bedroom and modern bathroom. The property is decorated neutrally throughout with a modern feel.

ENTRANCE HALL 6'11 x 6'3

LOUNGE/KITCHEN

20 x 11'7

UTILITY

6'4 x 5'5

BEDROOM

17'6 x 8'6

BATHROOM