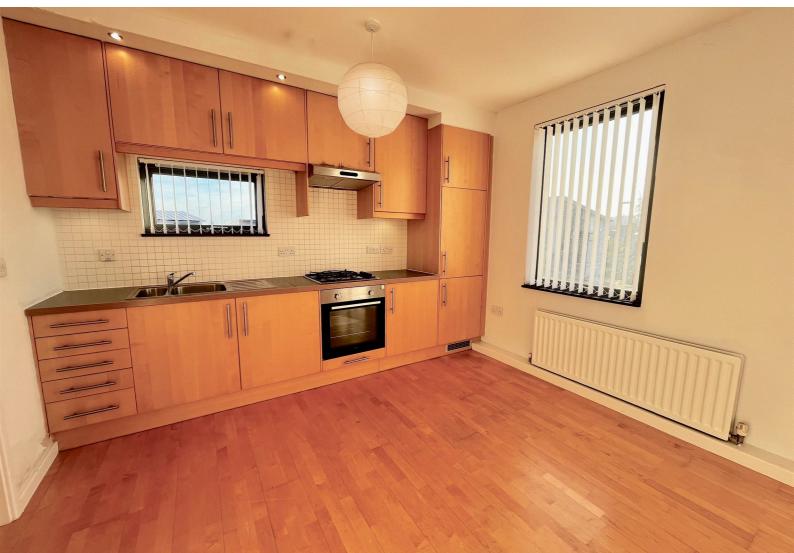

## Key features

- UPPER FLAT
- LARGE BEDROOM
- LOUNGE/KITCHEN
- MODERN BATHROOM
- BALCONY VIEWS
- GAS CENTRAL HEATING
- UPVC DOUBLE GLAZING
- GREAT TRANSPORT LINKS
- NO ONWARD CHAIN
- VIEWING ADVISED

NO ONWARD CHAIN. This charming FIRST FLOOR ONE BEDROOM apartment is a perfect opportunity for those seeking a cozy and modern living space in Marigold Avenue, Gateshead. Step into this delightful apartment to find an open plan lounge and kitchen, ideal for entertaining guests, with a separate utility room. There is a good size bedroom and modern bathroom. The property is decorated neutrally throughout with a modern feel.

ENTRANCE HALL 6'11 x 6'3

LOUNGE/KITCHEN

20 x 11'7

UTILITY

6'4 x 5'5

BEDROOM

17'6 x 8'6

BATHROOM