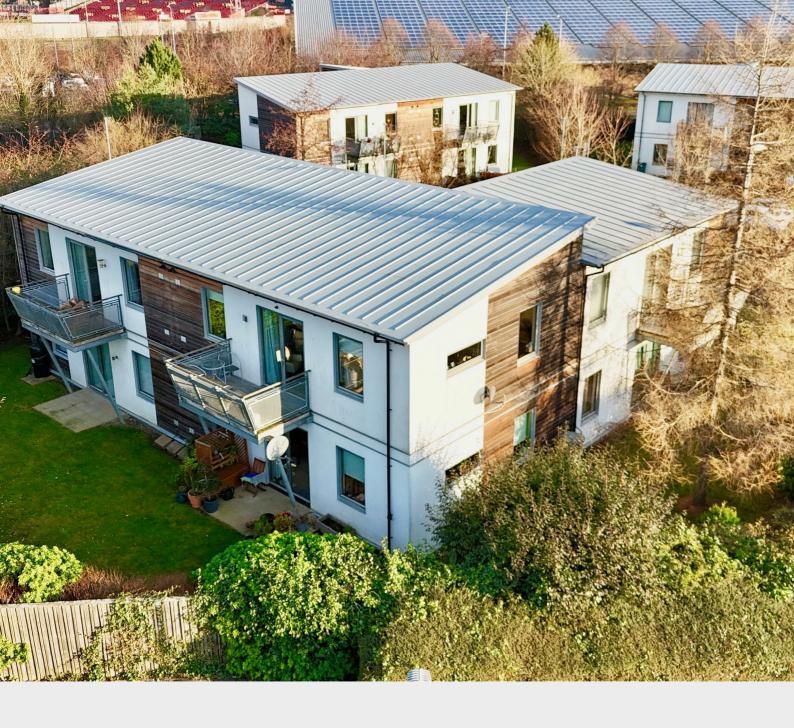

11 Marigold Avenue, Felling, Gateshead, Tyne & Wear, NE10 0DP

Offers In The Region Of £80,000

## Key features

- UPPER FLAT
- LARGE BEDROOM
- LOUNGE/KITCHEN
- MODERN BATHROOM
- BALCONY VIEWS
- GAS CENTRAL HEATING
- UPVC DOUBLE GLAZING
- GREAT TRANSPORT LINKS
- NO ONWARD CHAIN
- VIEWING ADVISED

NO ONWARD CHAIN. This charming FIRST FLOOR ONE BEDROOM apartment is a perfect opportunity for those seeking a cozy and modern living space in Marigold Avenue, Gateshead. Step into this delightful apartment to find an open plan lounge and kitchen, ideal for entertaining guests, with a separate utility room. There is a good size bedroom and modern bathroom. The property is decorated neutrally throughout with a modern feel.

Located in a desirable estate, this property offers not just a comfortable home, but also a sense of community and security. With great transport links close by, including the Metro, commuting to Gateshead and Newcastle City Centre couldn't be easier. The property has an allocated parking space and well maintained communal gardens surrounding. Early viewing is advised.