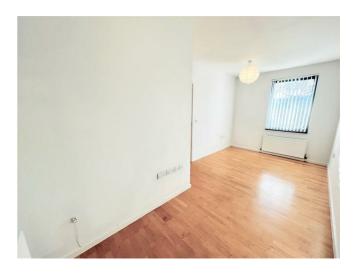

## Key features

- UPPER FLAT
- LARGE BEDROOM
- LOUNGE/KITCHEN
- MODERN BATHROOM
- BALCONY VIEWS
- GAS CENTRAL HEATING
- UPVC DOUBLE GLAZING
- GREAT TRANSPORT LINKS
- NO ONWARD CHAIN
- VIEWING ADVISED

NO ONWARD CHAIN. This charming FIRST FLOOR ONE BEDROOM apartment is a perfect opportunity for those seeking a cozy and modern living space in Marigold Avenue, Gateshead. Step into this delightful apartment to find an open plan lounge and kitchen, ideal for entertaining guests, with a separate utility room. There is a good size bedroom and modern bathroom. The property is decorated neutrally throughout with a modern feel.

ENTRANCE HALL 6'11 x 6'3

LOUNGE/KITCHEN

20 x 11'7

UTILITY

6'4 x 5'5

BEDROOM

17'6 x 8'6

BATHROOM