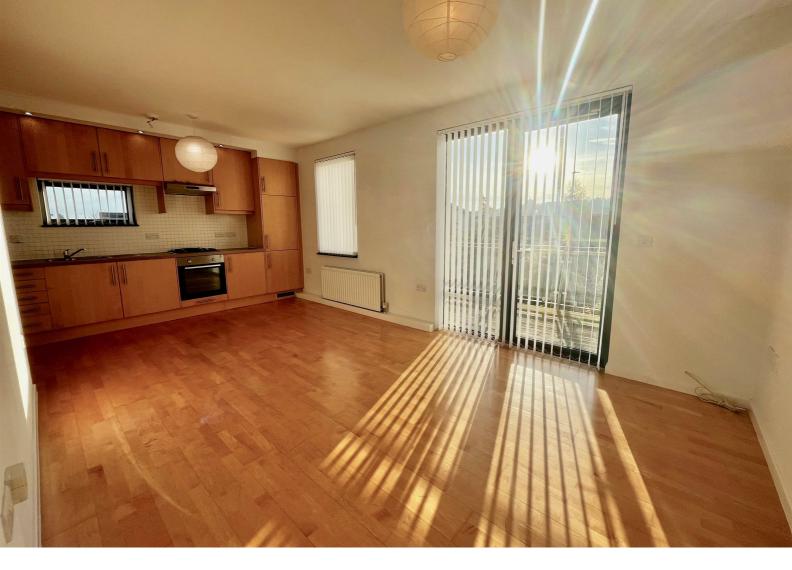

## Key features

- UPPER FLAT
- LARGE BEDROOM
- LOUNGE/KITCHEN
- MODERN BATHROOM
- BALCONY VIEWS
- GAS CENTRAL HEATING
- UPVC DOUBLE GLAZING
- GREAT TRANSPORT LINKS
- NO ONWARD CHAIN
- VIEWING ADVISED

NO ONWARD CHAIN. This charming FIRST FLOOR ONE BEDROOM apartment is a perfect opportunity for those seeking a cozy and modern living space in Marigold Avenue, Gateshead. Step into this delightful apartment to find an open plan lounge and kitchen, ideal for entertaining guests, with a separate utility room. There is a good size bedroom and modern bathroom. The property is decorated neutrally throughout with a modern feel.

ENTRANCE HALL 6'11 x 6'3

LOUNGE/KITCHEN

20 x 11'7

UTILITY

6'4 x 5'5

BEDROOM

17'6 x 8'6

BATHROOM