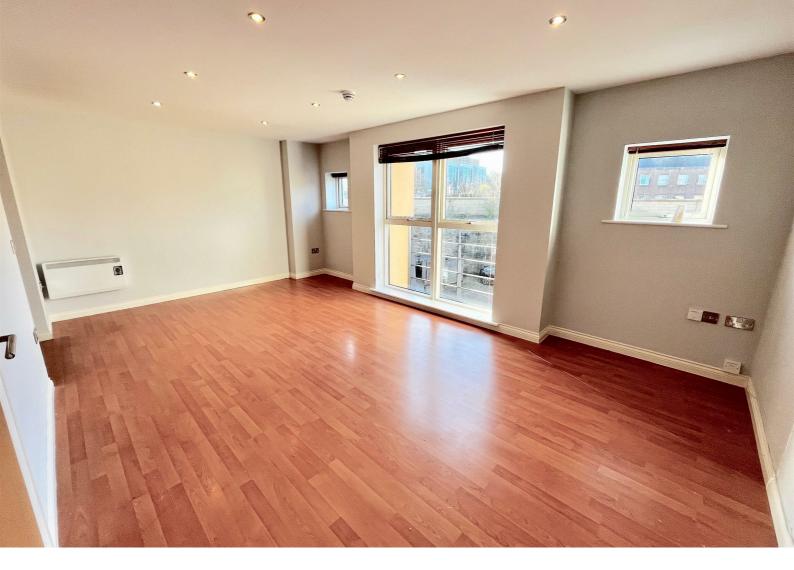

### ENTRANCE HALL

DOWNSTAIRS W.C. 5'11 x 2'9

LOUNGE/DINING 18'10 x 10'7

KITCHEN 8'10 x 8'3

LANDING

BEDROOM ONE 16'7 x 10'2

EN-SUITE 8'2 x 6'3

BEDROOOM TWO 10'7 x 8'3