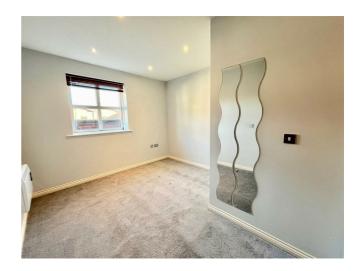

### ENTRANCE HALL

DOWNSTAIRS W.C. 5'11 x 2'9

LOUNGE/DINING 18'10 x 10'7

KITCHEN 8'10 x 8'3

LANDING

BEDROOM ONE 16'7 x 10'2

EN-SUITE 8'2 x 6'3

BEDROOOM TWO 10'7 x 8'3