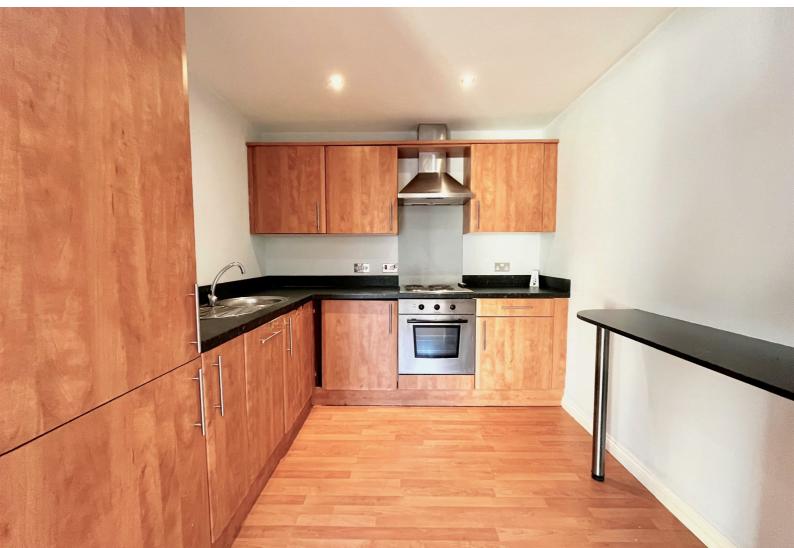

### ENTRANCE HALL

DOWNSTAIRS W.C. 5'11 x 2'9

LOUNGE/DINING 18'10 x 10'7

KITCHEN 8'10 x 8'3

LANDING

BEDROOM ONE 16'7 x 10'2

EN-SUITE 8'2 x 6'3

BEDROOOM TWO 10'7 x 8'3