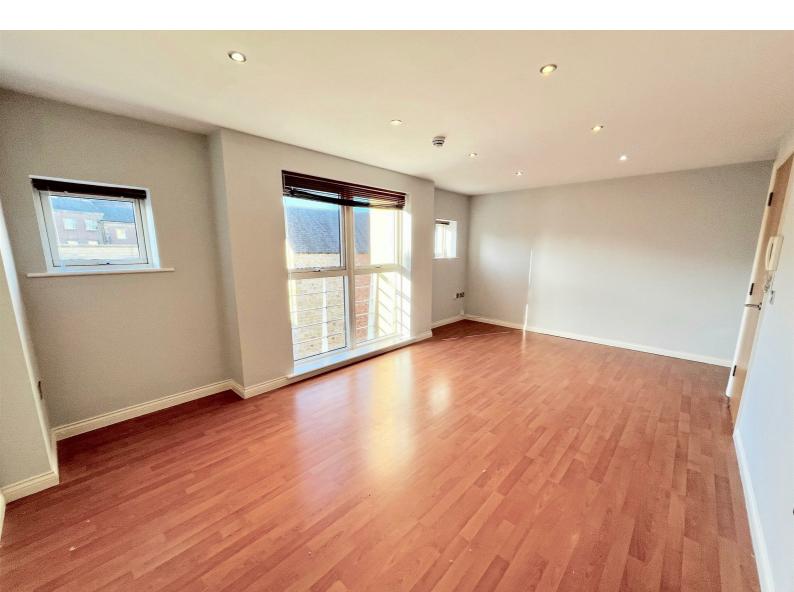

### ENTRANCE HALL

DOWNSTAIRS W.C. 5'11 x 2'9

LOUNGE/DINING 18'10 x 10'7

KITCHEN 8'10 x 8'3

LANDING

BEDROOM ONE 16'7 x 10'2

EN-SUITE 8'2 x 6'3

BEDROOOM TWO 10'7 x 8'3