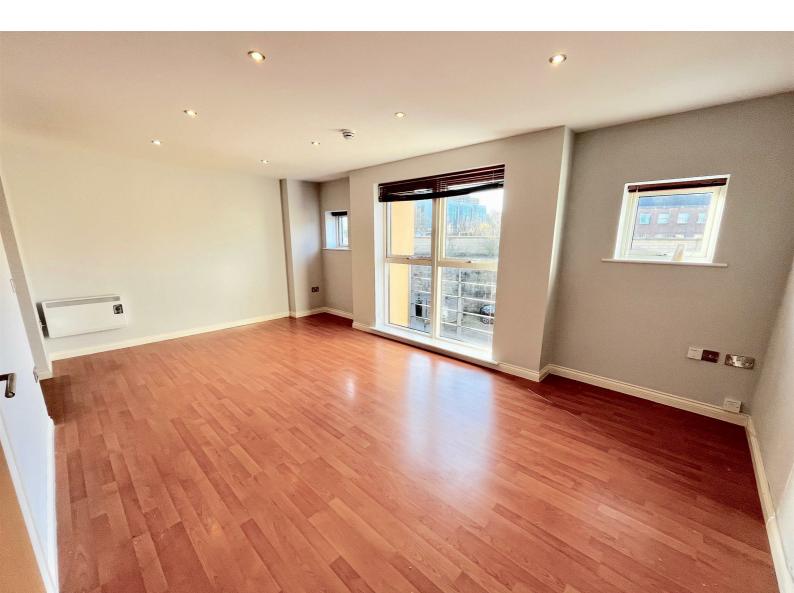

### ENTRANCE HALL

DOWNSTAIRS W.C. 5'11 x 2'9

LOUNGE/DINING 18'10 x 10'7

KITCHEN 8'10 x 8'3

LANDING

BEDROOM ONE 16'7 x 10'2

EN-SUITE 8'2 x 6'3

BEDROOOM TWO 10'7 x 8'3