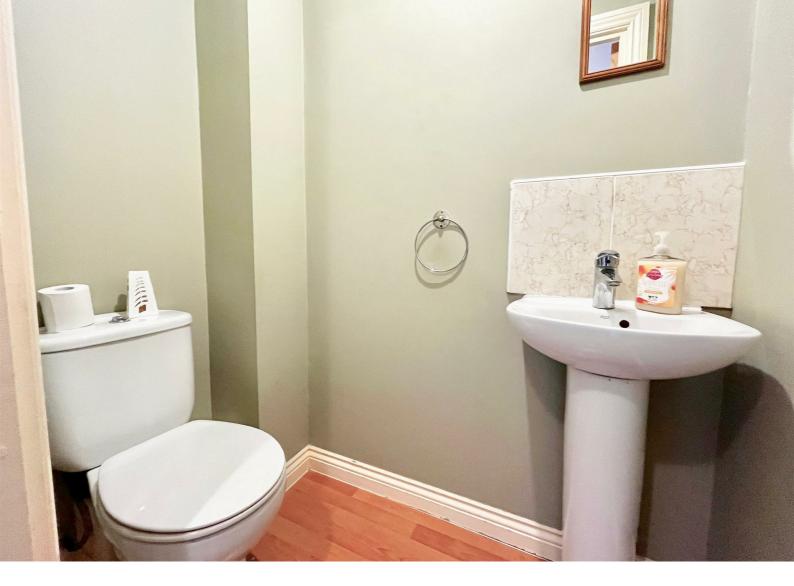

### ENTRANCE HALL

DOWNSTAIRS W.C. 5'11 x 2'9

LOUNGE/DINING 18'10 x 10'7

KITCHEN 8'10 x 8'3

LANDING

BEDROOM ONE 16'7 x 10'2

EN-SUITE 8'2 x 6'3

BEDROOOM TWO 10'7 x 8'3