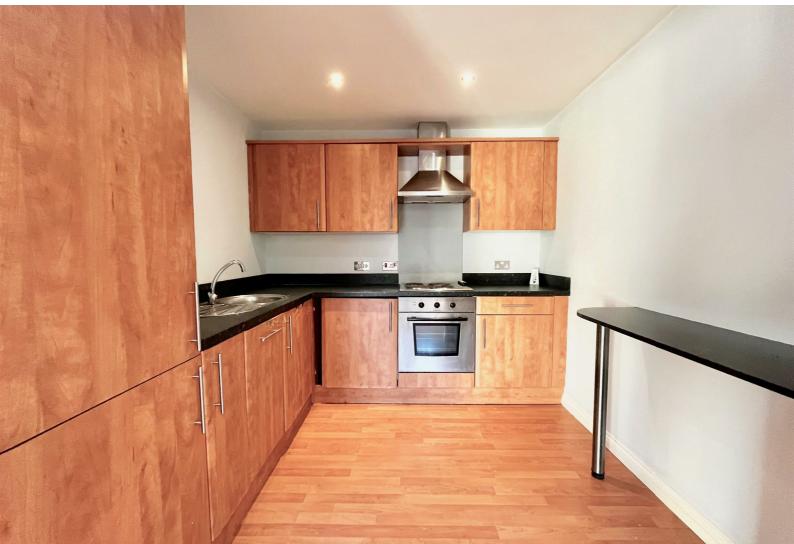

### ENTRANCE HALL

DOWNSTAIRS W.C. 5'11 x 2'9

LOUNGE/DINING 18'10 x 10'7

KITCHEN 8'10 x 8'3

LANDING

BEDROOM ONE 16'7 x 10'2

EN-SUITE 8'2 x 6'3

BEDROOOM TWO 10'7 x 8'3