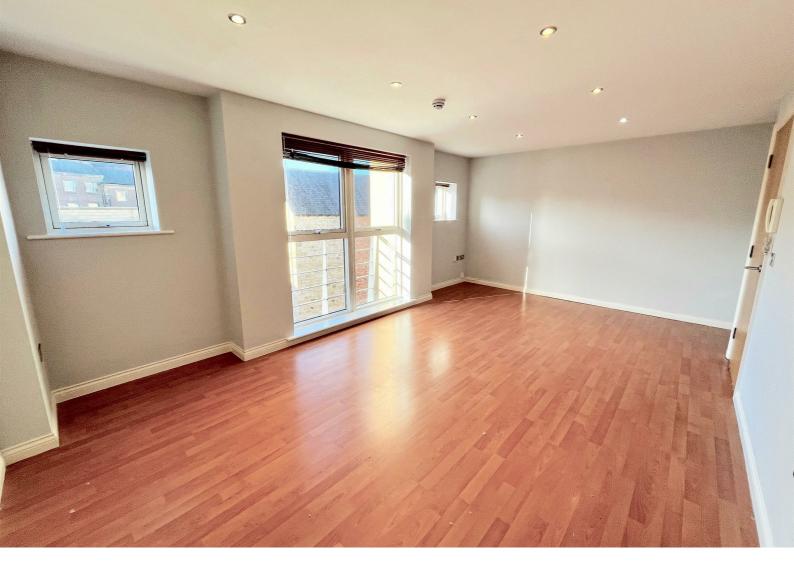

### ENTRANCE HALL

DOWNSTAIRS W.C. 5'11 x 2'9

LOUNGE/DINING 18'10 x 10'7

KITCHEN 8'10 x 8'3

LANDING

BEDROOM ONE 16'7 x 10'2

EN-SUITE 8'2 x 6'3

BEDROOOM TWO 10'7 x 8'3