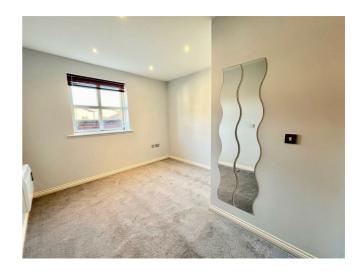

### ENTRANCE HALL

DOWNSTAIRS W.C. 5'11 x 2'9

LOUNGE/DINING 18'10 x 10'7

KITCHEN 8'10 x 8'3

LANDING

BEDROOM ONE 16'7 x 10'2

EN-SUITE 8'2 x 6'3

BEDROOOM TWO 10'7 x 8'3