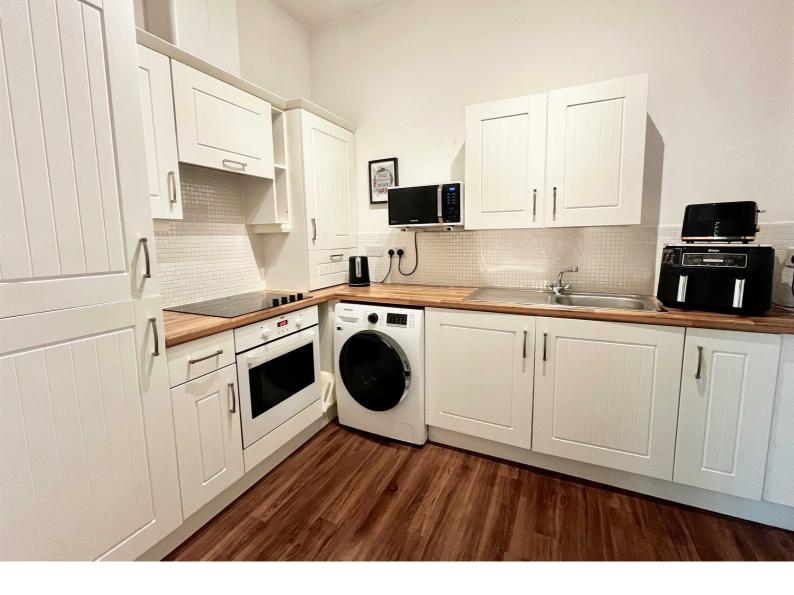

Welcome to Bewick Courtyard, a charming ground floor flat located in the sought-after area of Northside, Gateshead. This award-winning estate offers a delightful living space with 1 reception room, 2 double bedrooms, and 1 bathroom.

HALLWAY 15'7 x 6'6

LOUNGE 15'11 x 11'2

KITCHEN 9'7 x 7'9

BEDROOM ONE 11'5 x 8'8

BEDROOM TWO 8'9 x 8'8

BATHROOM 9'9 x 5'5

EXTERNAL

DISCLAIMER SALES