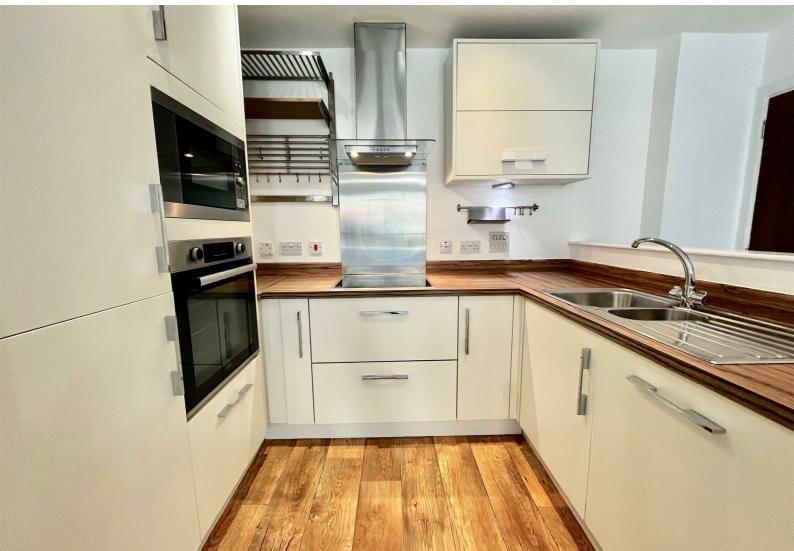

We welcome to the market this well presented one bedroom flat in popular residential estate Worsdell Drive, Gateshead. The property is finished to a high standard throughout. Comprising of a bright entrance hall leading to a modern open plan lounge/kitchen with balcony allowing for lots of natural light, a good size bedroom with juliette balcony and a shower room which is finished to a high standard. The property is located in popular residential area close to the River Tyne, within walking distance of Newcastle and Gateshead City Centre with great transport links. Benefits from allocated parking and secure door entry system. Perfect for first time buyers and investors, early viewing is recommended.

ENTRANCE HALL 8'11x 8'9

LOUNGE/KITCHEN 20'5 x 11'9

BEDROOM 10'8 x 10<u>'7</u>

SHOWER ROOM 7 x 5

EXTERNAL

DISCLAIMER LETTINGS
WE REQUIRE

One month's rent in advance = £850 One month's rent as a damage deposit = £850