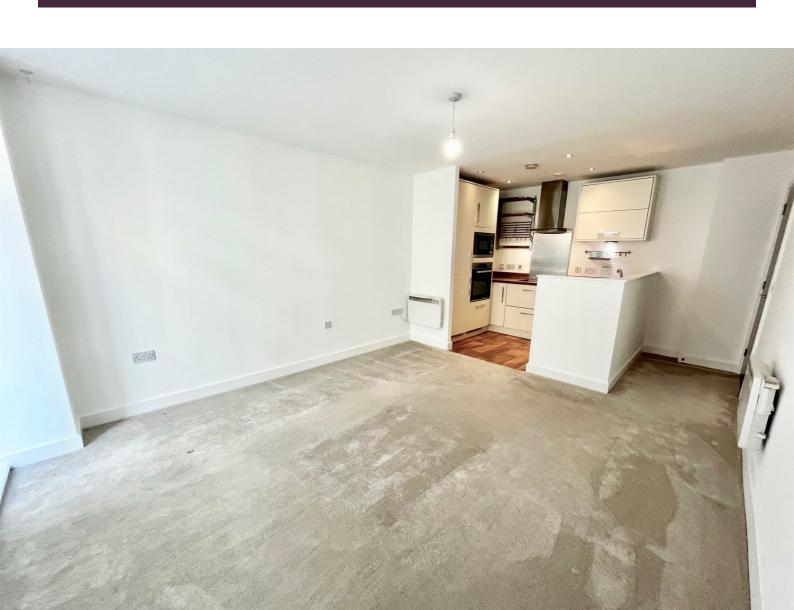

We welcome to the market this well presented one bedroom flat in popular residential estate Worsdell Drive, Gateshead. The property is finished to a high standard throughout. Comprising of a bright entrance hall leading to a modern open plan lounge/kitchen with balcony allowing for lots of natural light, a good size bedroom with juliette balcony and a shower room which is finished to a high standard. The property is located in popular residential area close to the River Tyne, within walking distance of Newcastle and Gateshead City Centre with great transport links. Benefits from allocated parking and secure door entry system. Perfect for first time buyers and investors, early viewing is recommended.

ENTRANCE HALL 8'11x 8'9

LOUNGE/KITCHEN 20'5 x 11'9

BEDROOM 10'8 x 10<u>'7</u>

SHOWER ROOM 7 x 5

EXTERNAL

DISCLAIMER LETTINGS
WE REQUIRE

One month's rent in advance = £850 One month's rent as a damage deposit = £850