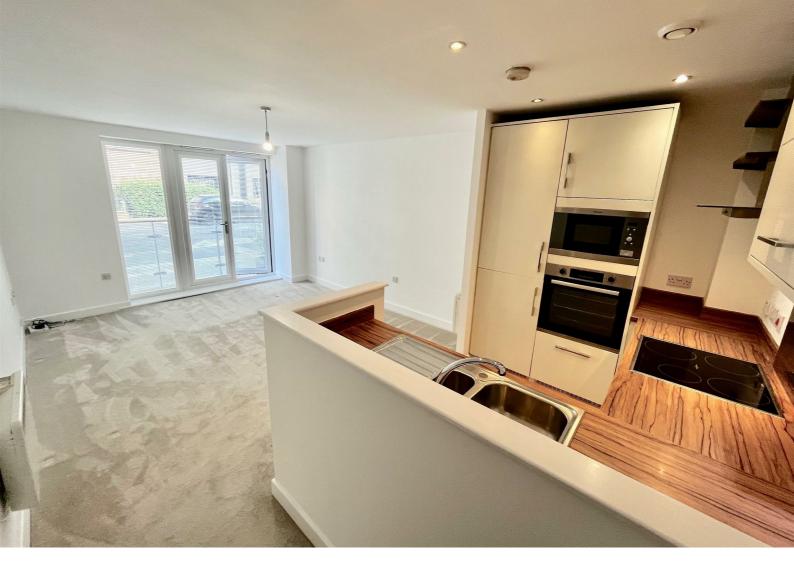

We welcome to the market this well presented one bedroom flat in popular residential estate Worsdell Drive, Gateshead. The property is finished to a high standard throughout. Comprising of a bright entrance hall leading to a modern open plan lounge/kitchen with balcony allowing for lots of natural light, a good size bedroom with juliette balcony and a shower room which is finished to a high standard. The property is located in popular residential area close to the River Tyne, within walking distance of Newcastle and Gateshead City Centre with great transport links. Benefits from allocated parking and secure door entry system. Perfect for first time buyers and investors, early viewing is recommended.

ENTRANCE HALL 8'11x 8'9

LOUNGE/KITCHEN 20'5 x 11'9

BEDROOM 10'8 x 10<u>'7</u>

SHOWER ROOM 7 x 5

EXTERNAL

DISCLAIMER LETTINGS
WE REQUIRE

One month's rent in advance = £850 One month's rent as a damage deposit = £850