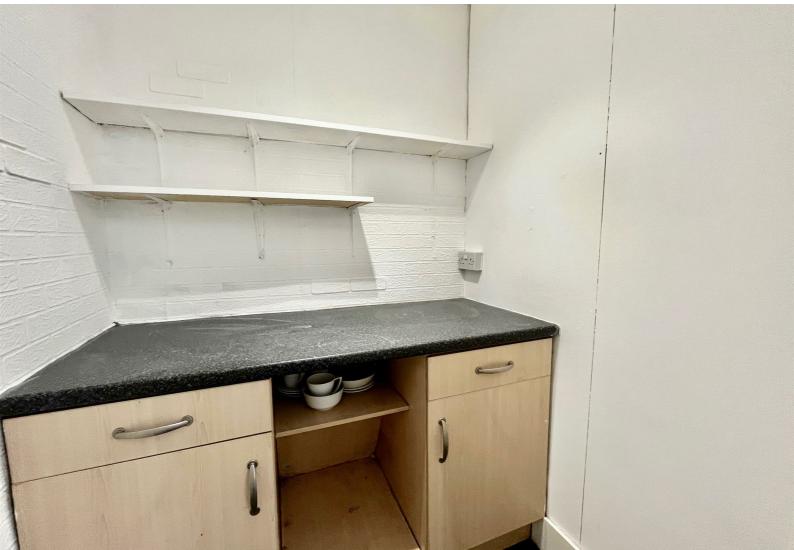

## Key features

- CORNER SHOP
- IDEAL FOR VARIOUS BUSINESS
  OPPORTUNITIES
- RESIDENTIAL LOCATION
- GOOD TRANSPORT LINKS
- TOILET
- PANTRY
- AVAILABLE NOW

SECOND ROOM 10'1 - 4'5

PANTRY 4'10 x 4'5

W.C 4'1 x 3'10

EXTERNAL

DISCLAIMER LETTINGS WE REQUIRE One month's rent in advance = £500 One month's rent as a damage deposit = £500

To hold this property from other viewings while references are carried out, we require