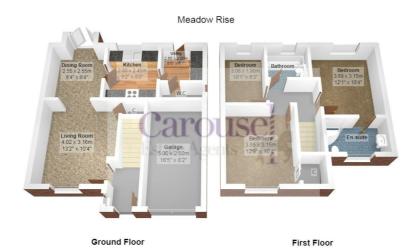

ENTRANCE HALL

LOUNGE

13 x 10'4

DINING

11'2 x 8'2

KITCHEN

9'3 x 8

UTILITY

4'10 x 4'10

DOWNSTAIRS W.C.

4'10 x 2'11

BEDROOM ONE

11'9 x 10'4

ENSUITE

8'11 x 5

BEDROOM TWO

11'5 x 10'4

BEDROOM THREE 10 x 6'4

BATHROOM 6'8 x 5'7

**EXTERNAL** 

 $\label{eq:Total Area: 102.6 m^2 ... 1104 ft^2}$  All measurements are approximate and for display purposes only

212 High Street
Gateshead
Tyne And Wear
NE8 1AQ
0191 500 8 500
info@carouselestateagents.com
https://www.carouselestateagents.com