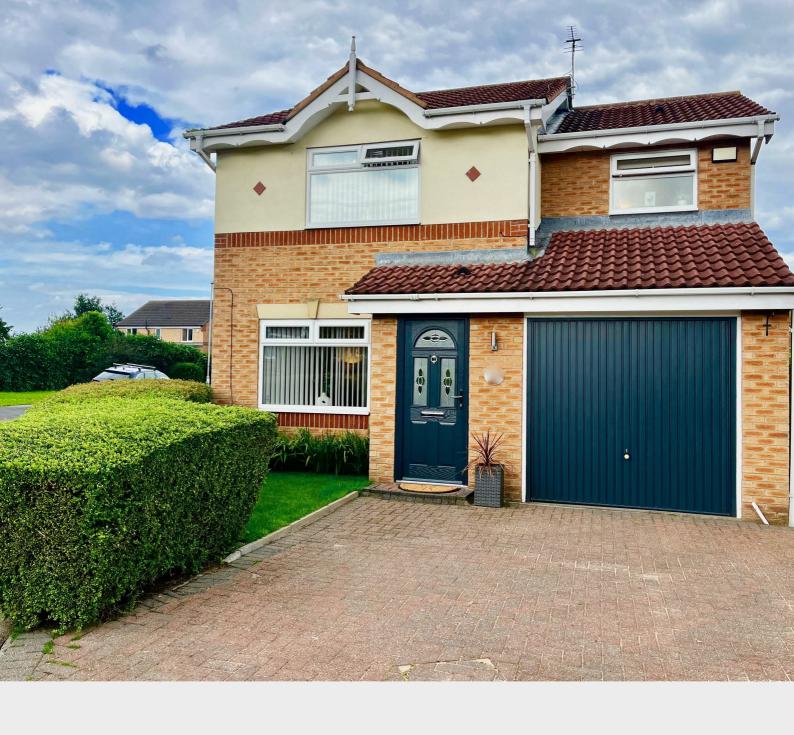

## Key features

- THREE BEDROOM DETACHED HOME
- WELL PRESENTED MODERN DECOR THROUGHOUT
- GREAT LOCATION
- MODERN FITTED KITCHEN
- SEPARATE UTILITY ROOM
- DOWNSTAIRS W.C.
- THREE GOOD SIZE BEDROOMS
- GARAGE AND DRIVEWAY PARKING
- WELL MAINTAINED REAR AND FRONT GARDEN
- EARLY VIEWING IS RECOMMENDED

With fantastic views to the rear elevation, we are pleased to introduce to the market this THREE BEDROOM DETACHED home. This immaculately presented property is perfect for a growing family and comes with the benefit of gas central heating and UPVC double glazing. The property has a great position on this popular residential development which lies close to the Queen Elizabeth Hospital. Comprising of a spacious lounge which opens onto the dining room, white modern fitted kitchen with integral cooking appliances, utility room, downstairs w.c, three bedrooms with the master having and en-suite shower room and beautiful refitted bathroom with Jacuzzi bath. There are gardens to the front and double drive to a single garage and to the rear there is an enclosed garden with sun patio, lawn and decking area. Early viewing comes highly recommended.