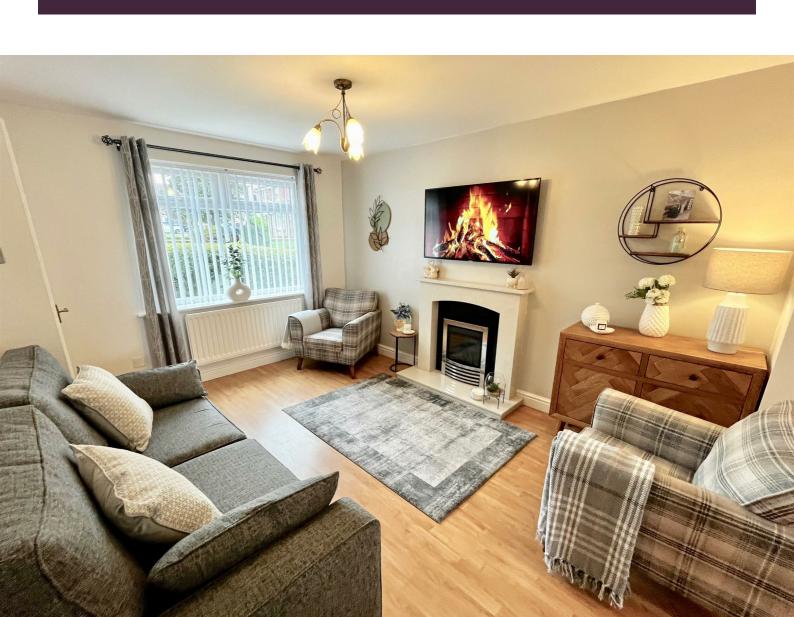

With fantastic views to the rear elevation, we are pleased to introduce to the market this THREE BEDROOM DETACHED home. This immaculately presented property is perfect for a growing family and comes with the benefit of gas central heating and UPVC double glazing. The property has a great position on this popular residential development which lies close to the Queen Elizabeth Hospital. Comprising of a spacious lounge which opens onto the dining room, white modern fitted kitchen with integral cooking appliances, utility room, downstairs w.c, three bedrooms with the master having and en-suite shower room and beautiful refitted bathroom with Jacuzzi bath. There are gardens to the front and double drive to a single garage and to the rear there is an enclosed garden with sun patio, lawn and decking area. Early viewing comes highly recommended.

ENTRANCE HALL

LOUNGE

13 x 10'4

DINING

11'2 x 8'2

KITCHEN

9'3 x 8

UTILITY