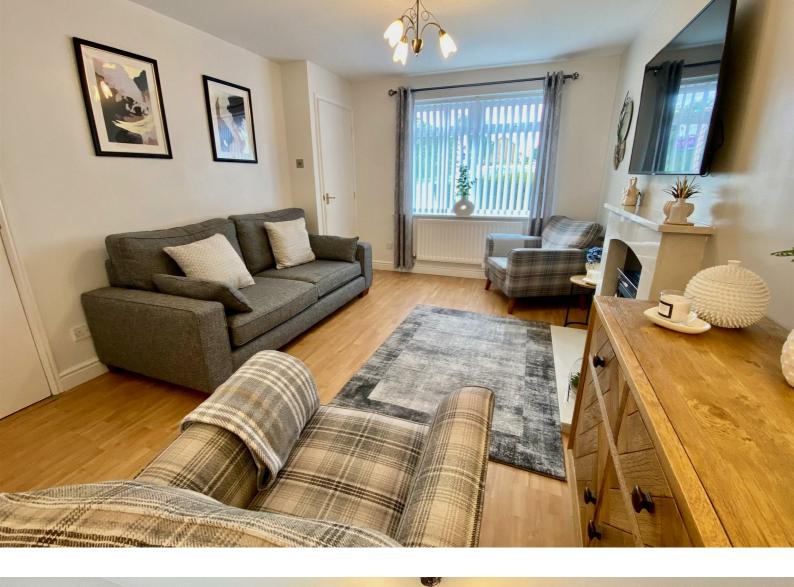

With fantastic views to the rear elevation, we are pleased to introduce to the market this THREE BEDROOM DETACHED home. This immaculately presented property is perfect for a growing family and comes with the benefit of gas central heating and UPVC double glazing. The property has a great position on this popular residential development which lies close to the Queen Elizabeth Hospital. Comprising of a spacious lounge which opens onto the dining room, white modern fitted kitchen with integral cooking appliances, utility room, downstairs w.c, three bedrooms with the master having and en-suite shower room and beautiful refitted bathroom with Jacuzzi bath. There are gardens to the front and double drive to a single garage and to the rear there is an enclosed garden with sun patio, lawn and decking area. Early viewing comes highly recommended.

ENTRANCE HALL

LOUNGE

13 x 10'4

DINING

11'2 x 8'2

KITCHEN

9'3 x 8

UTILITY