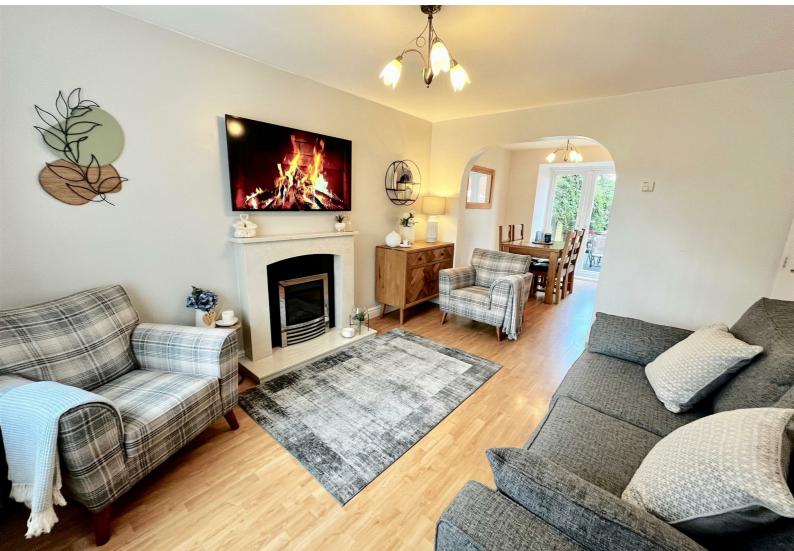

With fantastic views to the rear elevation, we are pleased to introduce to the market this THREE BEDROOM DETACHED home. This immaculately presented property is perfect for a growing family and comes with the benefit of gas central heating and UPVC double glazing. The property has a great position on this popular residential development which lies close to the Queen Elizabeth Hospital. Comprising of a spacious lounge which opens onto the dining room, white modern fitted kitchen with integral cooking appliances, utility room, downstairs w.c, three bedrooms with the master having and en-suite shower room and beautiful refitted bathroom with Jacuzzi bath. There are gardens to the front and double drive to a single garage and to the rear there is an enclosed garden with sun patio, lawn and decking area. Early viewing comes highly recommended.

ENTRANCE HALL

LOUNGE

13 x 10'4

DINING

11'2 x 8'2

KITCHEN

9'3 x 8

UTILITY