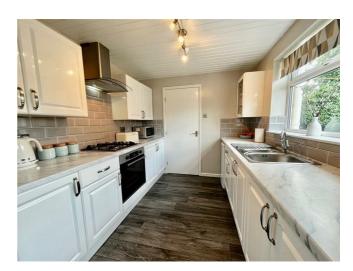

eased to introduce to the market this THREE BEDROOM DETACHED home. This immaculately presented property is perfect for a growing family and comes with the benefit of gas central heating and UPVC double glazing. The property has a great position on this popular residential development which lies close to the Queen Elizabeth Hospital. Comprising of a spacious lounge which opens onto the dining room, white modern fitted kitchen with integral cooking appliances, utility room, downstairs w.c, three bedrooms with the master having and en-suite shower room and beautiful refitted bathroom with Jacuzzi bath. There are gardens to the front and double drive to a single garage and to the rear there is an enclosed garden with sun patio, lawn and decking area. Early viewing comes highly recommended.









ENTRANCE HALL

LOUNGE

13 x 10'4

DINING

11'2 x 8'2

KITCHEN

9'3 x 8

UTILITY

4'10 x 4'10

DOWNSTAIRS W.C.

4'10 x 2'11

BEDROOM ONE

11'9 x 10'4

ENSUITE

8'11 x 5

BEDROOM TWO

11'5 x 10'4









BEDROOM THREE 10 x 6'4

BATHROOM 6'8 x 5'7

**EXTERNAL** 

## **DISCLAIMER SALES**

The particulars on these properties are set out as a general guidance for intended purchasers or tenants, and do not constitute part of an offer or contract. The Agent has not tested any apparatus, equipment, fixtures and fittings or services and so cannot verify that they are in working order or fit for the purpose. A Buyer is advised to obtain verification from their Solicitor or Surveyor. References to the Tenure of a Property are based on information supplied by the Seller. The Agent has not had si