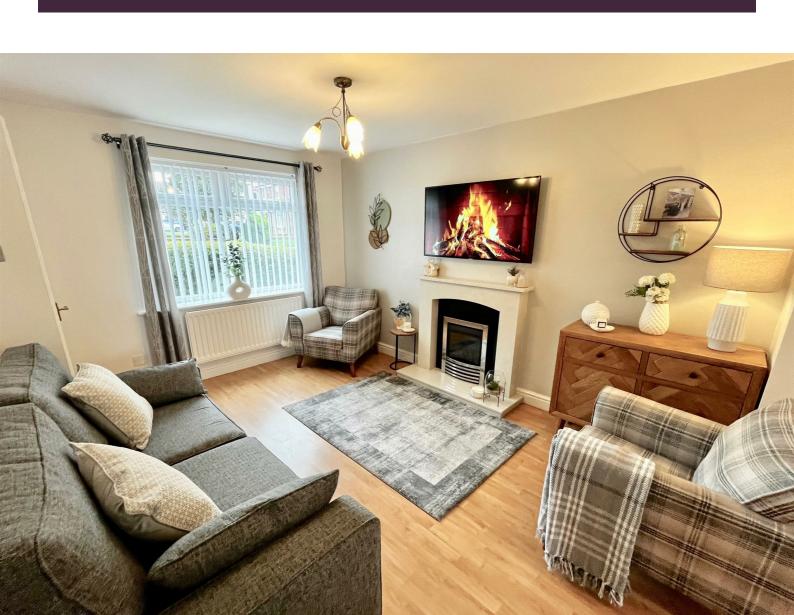

With fantastic views to the rear elevation, we are pleased to introduce to the market this THREE BEDROOM DETACHED home. This immaculately presented property is perfect for a growing family and comes with the benefit of gas central heating and UPVC double glazing. The property has a great position on this popular residential development which lies close to the Queen Elizabeth Hospital. Comprising of a spacious lounge which opens onto the dining room, white modern fitted kitchen with integral cooking appliances, utility room, downstairs w.c, three bedrooms with the master having and en-suite shower room and beautiful refitted bathroom with Jacuzzi bath. There are gardens to the front and double drive to a single garage and to the rear there is an enclosed garden with sun patio, lawn and decking area. Early viewing comes highly recommended.

ENTRANCE HALL

LOUNGE

13 x 10'4

DINING

11'2 x 8'2

KITCHEN

9'3 x 8

UTILITY