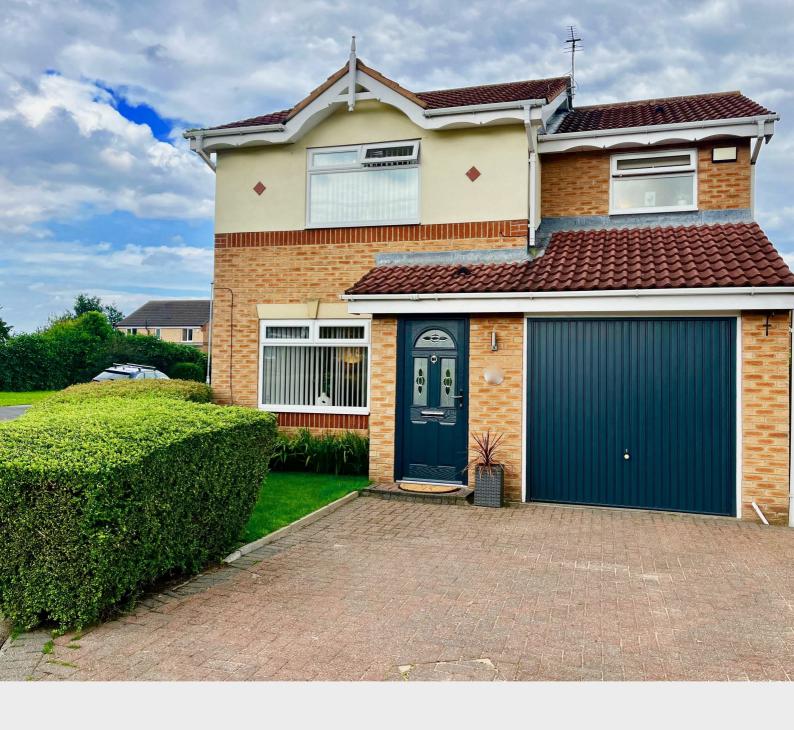

## Key features

- THREE BEDROOM DETACHED HOME
- WELL PRESENTED MODERN DECOR THROUGHOUT
- GREAT LOCATION
- MODERN FITTED KITCHEN
- SEPARATE UTILITY ROOM
- DOWNSTAIRS W.C.
- THREE GOOD SIZE BEDROOMS
- GARAGE AND DRIVEWAY PARKING
- WELL MAINTAINED REAR AND FRONT GARDEN
- FARLY VIEWING IS RECOMMENDED.

With fantastic views to the rear elevation, we are pleased to introduce to the market this THREE BEDROOM DETACHED home. This immaculately presented property is perfect for a growing family and comes with the benefit of gas central heating and UPVC double glazing. The property has a great position on this popular residential development which lies close to the Queen Elizabeth Hospital. Comprising of a spacious lounge which opens onto the dining room, white modern fitted kitchen with integral cooking appliances, utility room, downstairs w.c, three bedrooms with the master having and en-suite shower room and beautiful refitted bathroom with Jacuzzi bath. There are gardens to the front and double drive to a single garage and to the rear there is an enclosed garden with sun patio, lawn and decking area. Early viewing comes highly recommended.