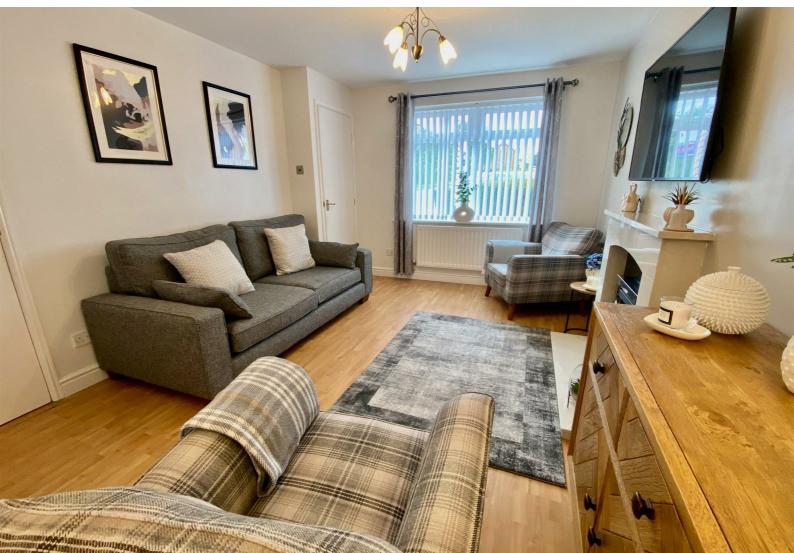

With fantastic views to the rear elevation, we are pleased to introduce to the market this THREE BEDROOM DETACHED home. This immaculately presented property is perfect for a growing family and comes with the benefit of gas central heating and UPVC double glazing. The property has a great position on this popular residential development which lies close to the Queen Elizabeth Hospital. Comprising of a spacious lounge which opens onto the dining room, white modern fitted kitchen with integral cooking appliances, utility room, downstairs w.c, three bedrooms with the master having and en-suite shower room and beautiful refitted bathroom with Jacuzzi bath. There are gardens to the front and double drive to a single garage and to the rear there is an enclosed garden with sun patio, lawn and decking area. Early viewing comes highly recommended.

ENTRANCE HALL

LOUNGE

13 x 10'4

DINING

11'2 x 8'2

KITCHEN

9'3 x 8

UTILITY