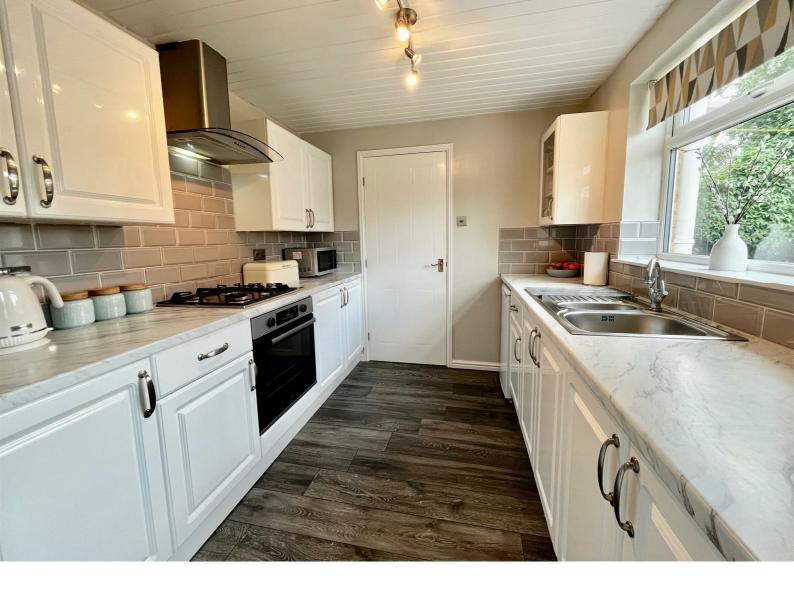

With fantastic views to the rear elevation, we are pleased to introduce to the market this THREE BEDROOM DETACHED home. This immaculately presented property is perfect for a growing family and comes with the benefit of gas central heating and UPVC double glazing. The property has a great position on this popular residential development which lies close to the Queen Elizabeth Hospital. Comprising of a spacious lounge which opens onto the dining room, white modern fitted kitchen with integral cooking appliances, utility room, downstairs w.c, three bedrooms with the master having and en-suite shower room and beautiful refitted bathroom with Jacuzzi bath. There are gardens to the front and double drive to a single garage and to the rear there is an enclosed garden with sun patio, lawn and decking area. Early viewing comes highly recommended.

ENTRANCE HALL

LOUNGE

13 x 10'4

DINING

11'2 x 8'2

KITCHEN

9'3 x 8

UTILITY