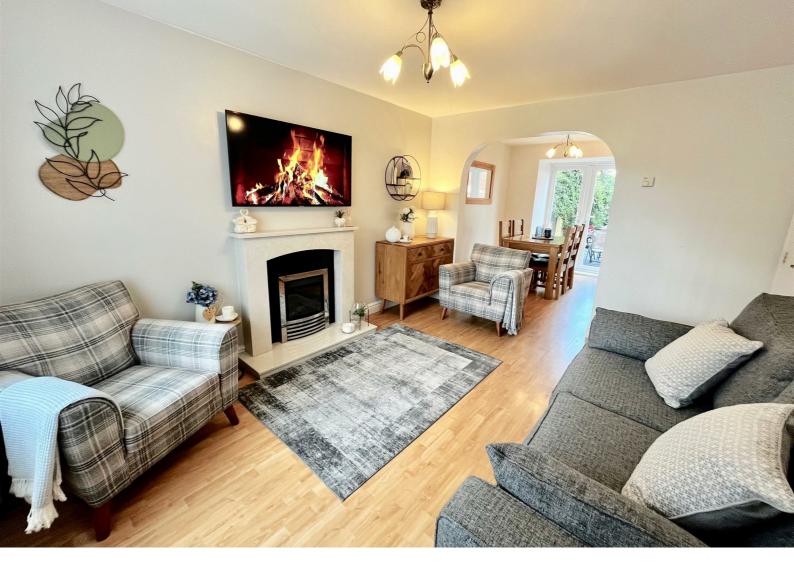

With fantastic views to the rear elevation, we are pleased to introduce to the market this THREE BEDROOM DETACHED home. This immaculately presented property is perfect for a growing family and comes with the benefit of gas central heating and UPVC double glazing. The property has a great position on this popular residential development which lies close to the Queen Elizabeth Hospital. Comprising of a spacious lounge which opens onto the dining room, white modern fitted kitchen with integral cooking appliances, utility room, downstairs w.c, three bedrooms with the master having and en-suite shower room and beautiful refitted bathroom with Jacuzzi bath. There are gardens to the front and double drive to a single garage and to the rear there is an enclosed garden with sun patio, lawn and decking area. Early viewing comes highly recommended.

ENTRANCE HALL

LOUNGE

13 x 10'4

DINING

11'2 x 8'2

KITCHEN

9'3 x 8

UTILITY