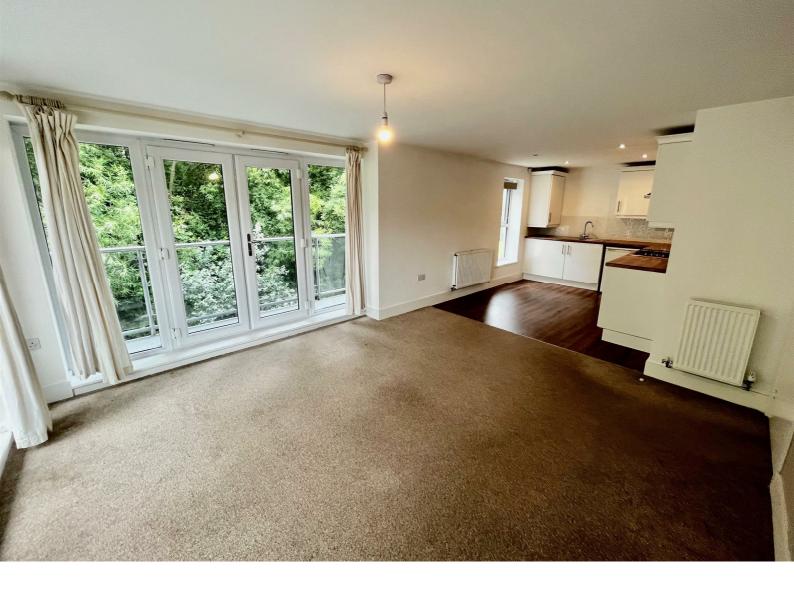

We welcome to the rental market this modern FIRST FLOOR TWO BEDROOM APARTMENT located in sought after location in Bede Courtyard, The Staithes. The property offers open plan living with a spacious lounge and dining area with double french doors leading to a spacious balcony. There is a modern fitted kitchen, two good size bedrooms and a well presented family bathroom with shower. The property benefits from great transportation links with Gateshead and Newcastle city centre in walking distance. There is an allocated parking spot too. Early viewing is recommended.

ENTERANCE HALL 15'2 x 7'0

OPEN PLAN LOUNGE 14'2 x 11'2

OPEN PLAN KITCHEN 11'6 x 8'9

BEDROOM ONE 11'4 x 8'10

BEDROOM TWO 9'6 x 7'8

BATHROOM 8'1 x 6'5

EXTERNAL

DISCLAIMER LETTINGS