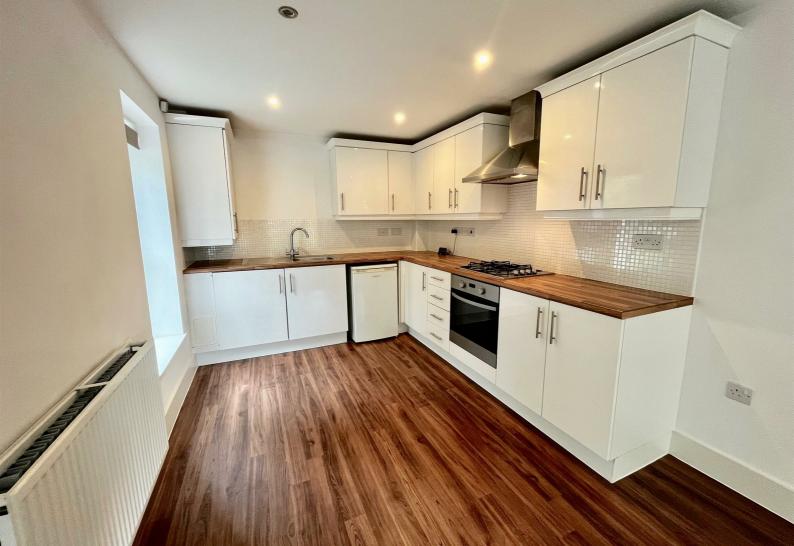

We welcome to the rental market this modern FIRST FLOOR TWO BEDROOM APARTMENT located in sought after location in Bede Courtyard, The Staithes. The property offers open plan living with a spacious lounge and dining area with double french doors leading to a spacious balcony. There is a modern fitted kitchen, two good size bedrooms and a well presented family bathroom with shower. The property benefits from great transportation links with Gateshead and Newcastle city centre in walking distance. There is an allocated parking spot too. Early viewing is recommended.

ENTERANCE HALL 15'2 x 7'0

OPEN PLAN LOUNGE 14'2 x 11'2

OPEN PLAN KITCHEN 11'6 x 8'9

BEDROOM ONE 11'4 x 8'10

BEDROOM TWO 9'6 x 7'8

BATHROOM 8'1 x 6'5

EXTERNAL

DISCLAIMER LETTINGS