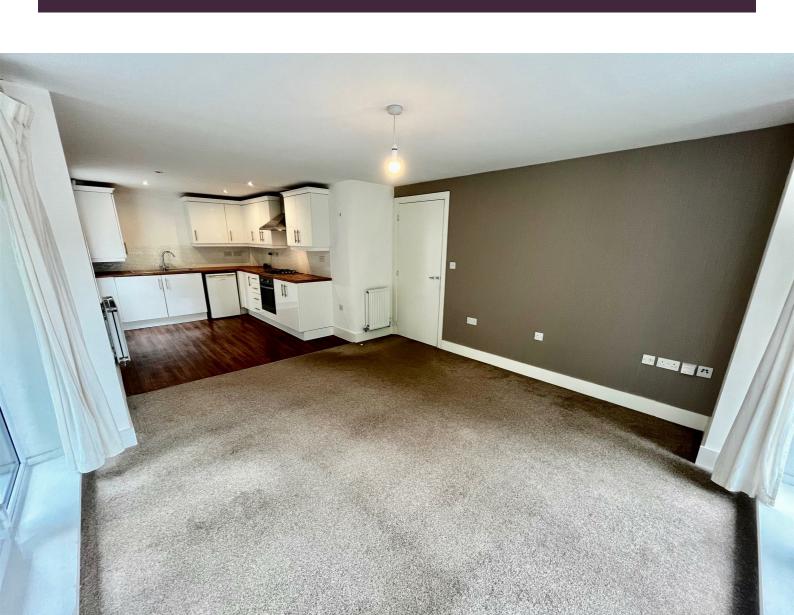

We welcome to the rental market this modern FIRST FLOOR TWO BEDROOM APARTMENT located in sought after location in Bede Courtyard, The Staithes. The property offers open plan living with a spacious lounge and dining area with double french doors leading to a spacious balcony. There is a modern fitted kitchen, two good size bedrooms and a well presented family bathroom with shower. The property benefits from great transportation links with Gateshead and Newcastle city centre in walking distance. There is an allocated parking spot too. Early viewing is recommended.

ENTERANCE HALL 15'2 x 7'0

OPEN PLAN LOUNGE 14'2 x 11'2

OPEN PLAN KITCHEN 11'6 x 8'9

BEDROOM ONE 11'4 x 8'10

BEDROOM TWO 9'6 x 7'8

BATHROOM 8'1 x 6'5

EXTERNAL

DISCLAIMER LETTINGS