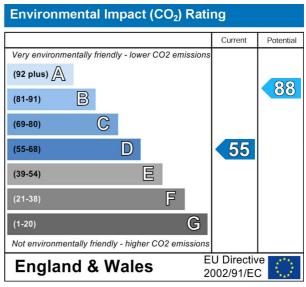

## Description

We offer for sale this two bedroom terraced house located on this quiet residential street. The property is offered with no onward chin and comprises of entrance hall, lounge, fitted kitchen, downstairs bathroom with shower, two bedrooms and a private yard to the year. The property is located near Hebburn Marina and is near shops, schools and local amenities. There is off street parking provided in nearby car port.