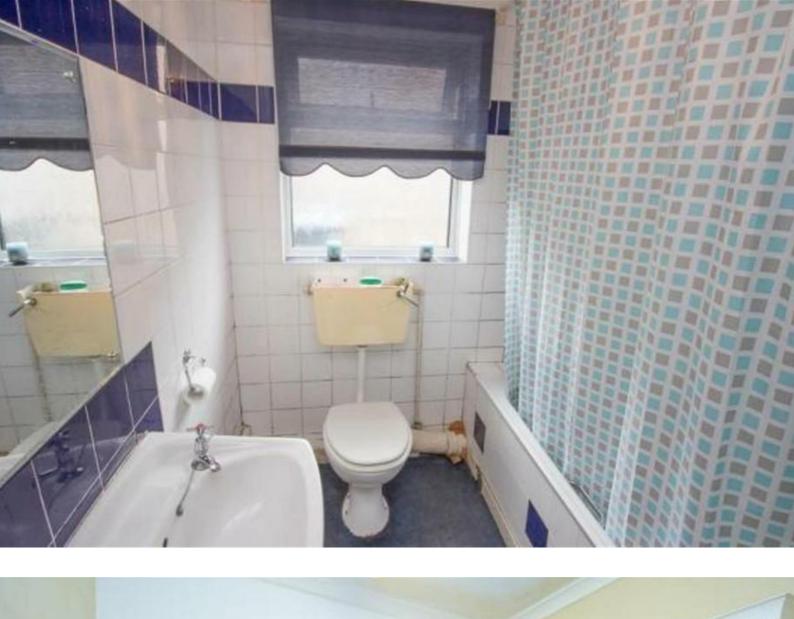

## Key features

- MID TERRACED HOUSE
- TWO BEDROOMS
- BATHROOM WITH SHOWER
- PEDESTRIAN FRONTAGE
- NO CHAIN
- GAS CENTRAL HEATING
- UPVC DOUBLE GLAZIG
- VIEWING ADVISED
- CLOSE TO TOWN CENTRE

**ENTRANCE** 

LOUNGE

**KITCHEN** 

**BATHROOM** 

**BEDROOM ONE** 

**BEDROOM TWO** 

**EXTERNAL** 