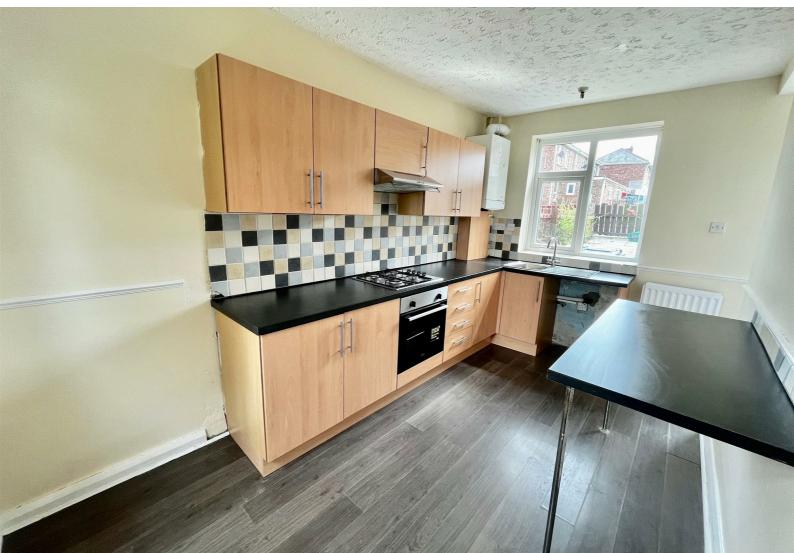

Welcome to Moore Crescent, Birtley, Chester Le Street - a charming terraced house that has been recently refurbished and is now available for you to make it your home.

This delightful property boasts a cosy reception room, perfect for relaxing or entertaining guests. With two bedrooms, there is plenty of space for a small family, a couple, or even as a spacious home for one. The bathroom is modern and sleek, offering a comfortable and stylish place to unwind after a long day.

LOUNGE 14'0" x 13'8"

KITCHEN 7'10" x 10'4"

FIRST FLOOR LANDING

BEDROOM ONE 14'0" x 8'0"

BEDROOM TWO 14'0" x 7'11"

BATHROOM 13'10 x 7'9

EXTERNAL

DISCLAIMER LETTINGS WE REQUIRE