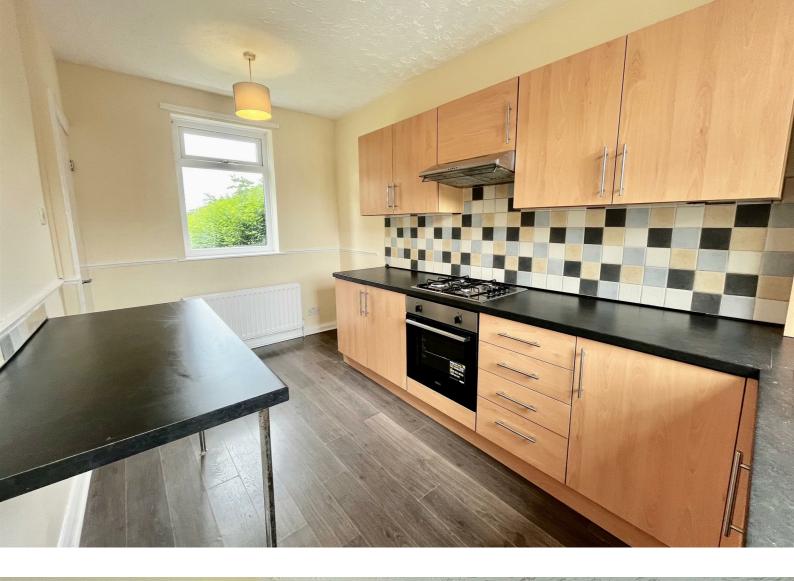

Welcome to Moore Crescent, Birtley, Chester Le Street - a charming terraced house that has been recently refurbished and is now available for you to make it your home.

This delightful property boasts a cosy reception room, perfect for relaxing or entertaining guests. With two bedrooms, there is plenty of space for a small family, a couple, or even as a spacious home for one. The bathroom is modern and sleek, offering a comfortable and stylish place to unwind after a long day.

LOUNGE 14'0" x 13'8"

KITCHEN 7'10" x 10'4"

FIRST FLOOR LANDING

BEDROOM ONE 14'0" x 8'0"

BEDROOM TWO 14'0" x 7'11"

BATHROOM 13'10 x 7'9

EXTERNAL

DISCLAIMER LETTINGS WE REQUIRE