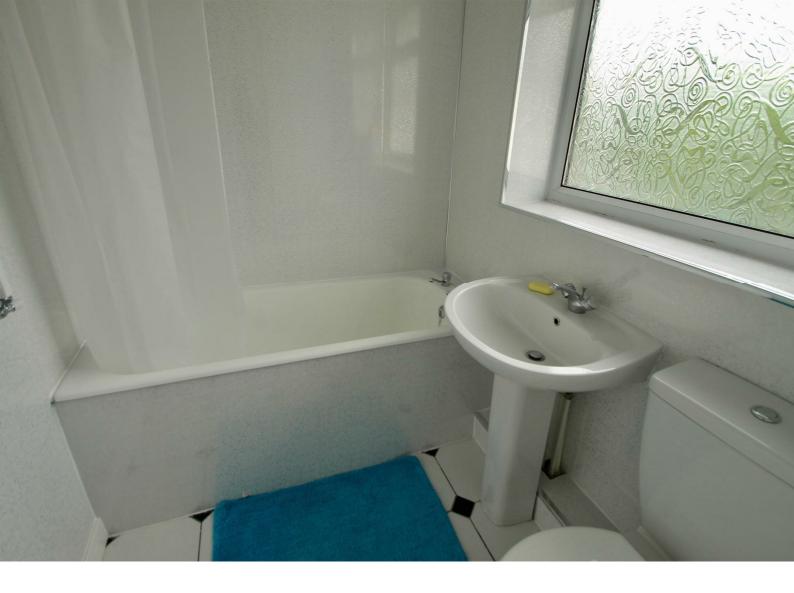

### BATHROOM

White three piece suite which comprises of a panelled bath with over head shower, low level w.c, pedestal wash basin, UPVC white/sparkle cladding, towel radiator and UPVC window.