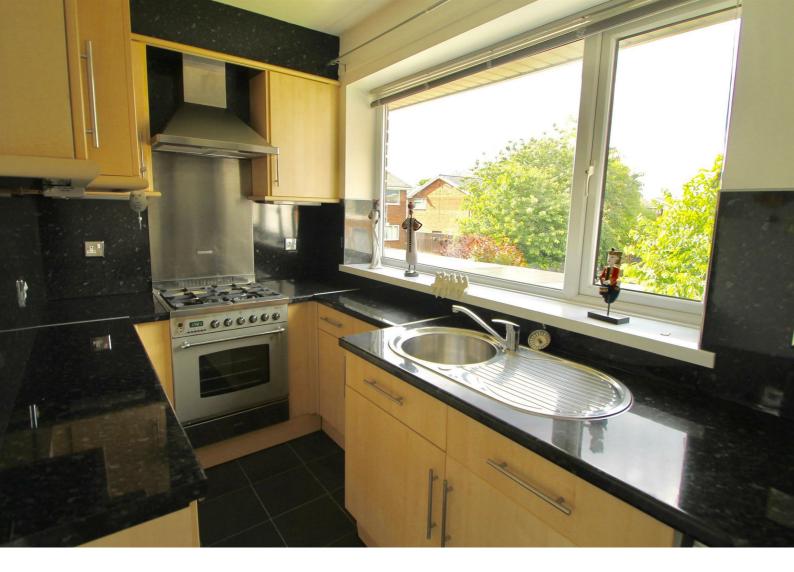

#### **KITCHEN**

10'7" x 5'3"

Having a range of birch coloured wall and floor units with black granite effect work surfaces, integral stainless steel sink unit with mixer tap, stainless steel gas hob and electric oven with cooker hood above, automatic washing machine, UPVC window, part tiled and wall mounted central heating boiler.