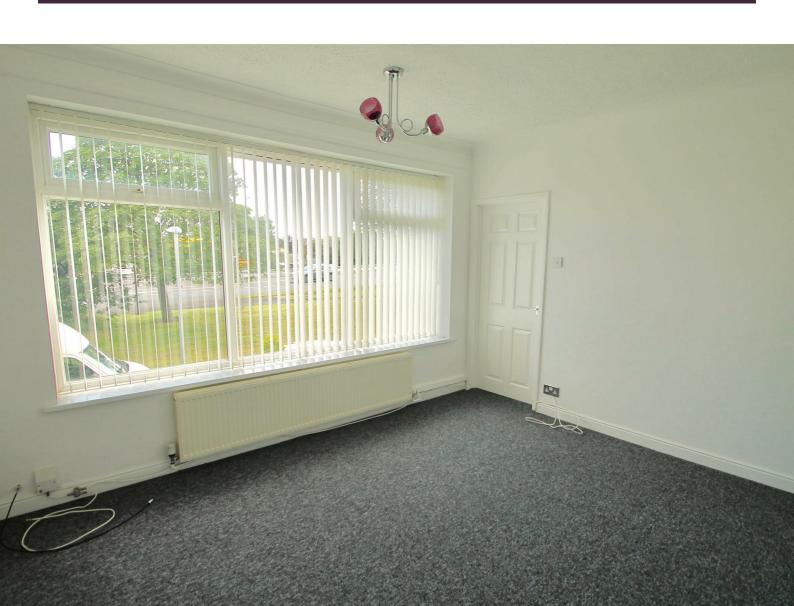

#### LOUNGE

14'4" x 10'2"

A lovely light and airy room with a full width UPVC window and central heating radiator.