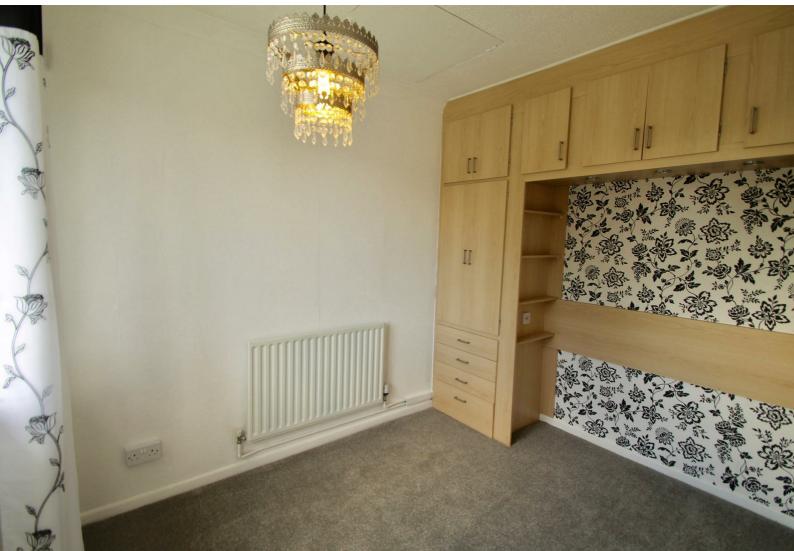

#### **BEDROOM**

10'3" x 8'0"

Fitted with light oak effect wardrobe and over head storage cupboard, central heating radiator, UPVC window and loft access with drop down ladder.