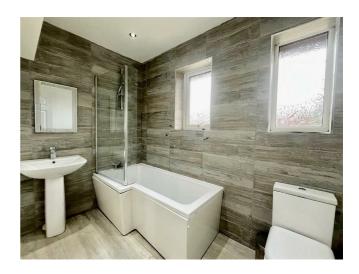

# BATHROOM

### 9'1 x 5'7

A modern L-Shaped white suite which comprises of a panelled bath with shower mixer tap and glass screen, low level w.c, pedestal wash basin with mixer tap, grey ceramic wall tiles, two UPVC windows and towel radiator.