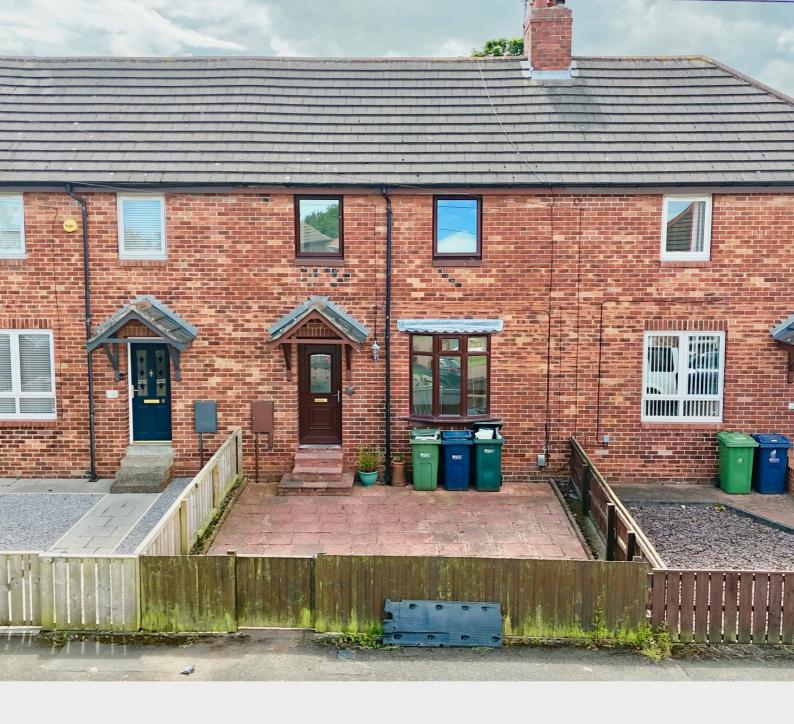

We welcome to the market, this charming THREE BEDROOM terraced house located in the Windy Nook, Gateshead. Offered with NO ONWARD CHAIN, this delightful property boasts a spacious lounge with bay window, a modern fitted kitchen/diner and three good size bedrooms. The family bathroom is recently refurbished and finished to a high standard. The property also features gardens to both the front and rear, offering a tranquil outdoor space. Situated in a great location, close to Queen Elizabeth hospital, Greenbourne Gardens provides easy access to all the amenities you could need, from shops to schools and everything in between. Early viewing is recommended.

### EXTERNAL

There is a low maintenance themed garden to the front and garden to the rear with brick built shed.