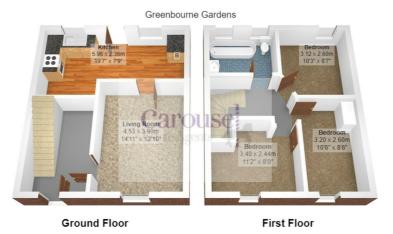

ENTRANCE HALL Tiling to the floor, stairs to first floor, central heating radiator and meter cupboard.

LOUNGE 12'11" x 12'11" UPVC feature bow window, and central heating radiator

KITCHEN/DINER 10'0" x 9'7" Range of cream/brown coloured floor units, UPVC door to the rear, integral sink unit with mixer tap, integral gas hob and electric oven, cooker hood and UPVC window.

FIRST FLOOR Turning staircase leading to the first floor, loft access

BEDROOM ONE 14'6" x 8'6" Located to the rear with UPVC window and central heating radiator

BEDROOM TWO 10'6" x 8'6" Located to the front with UPVC window and central heating radiator

BEDROOM THREE 11'2" x 8'0" L-shaped with UPVC window and central heating radiator.

Total Area: 83.0  $m^2 \hdots$  894  $ft^2$  All measurements are approximate and for display purposes only

212 High Street Gateshead Tyne And Wear NE8 1AQ 0191 500 8 500 info@carouselestateagents.com https://www.carouselestateagents.com