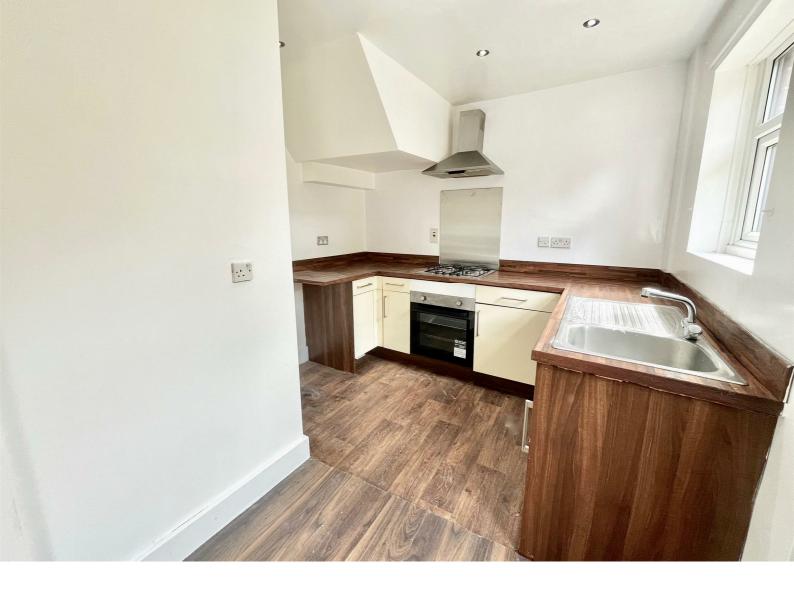

ENTRANCE HALL Tiling to the floor, stairs to first floor, central heating radiator and meter cupboard.

LOUNGE 12'11" x 12'11" UPVC feature bow window, and central heating radiator

KITCHEN/DINER 10'0" x 9'7" Range of cream/brown coloured floor units, UPVC door to the rear, integral sink unit with mixer tap, integral gas hob and electric oven, cooker hood and UPVC window.