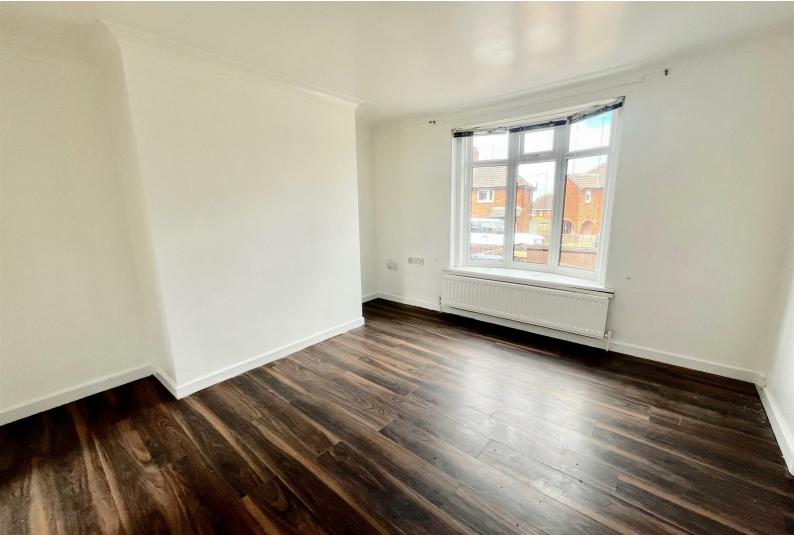

FIRST FLOOR Turning staircase leading to the first floor, loft access

BEDROOM ONE 14'6" x 8'6" Located to the rear with UPVC window and central heating radiator

BEDROOM TWO 10'6" x 8'6" Located to the front with UPVC window and central heating radiator

BEDROOM THREE 11'2" x 8'0" L-shaped with UPVC window and central heating radiator.