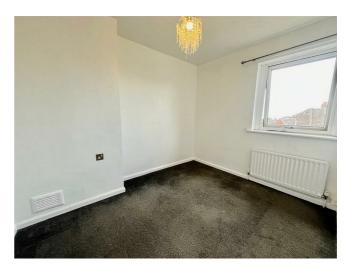

FIRST FLOOR Turning staircase leading to the first floor, loft access

BEDROOM ONE 14'6" x 8'6" Located to the rear with UPVC window and central heating radiator

BEDROOM TWO 10'6" x 8'6" Located to the front with UPVC window and central heating radiator

BEDROOM THREE 11'2" x 8'0" L-shaped with UPVC window and central heating radiator.