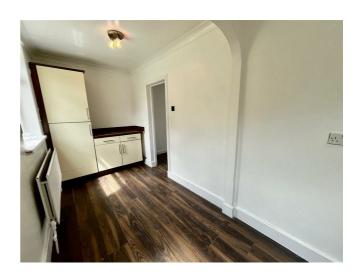

ENTRANCE HALL Tiling to the floor, stairs to first floor, central heating radiator and meter cupboard.

LOUNGE 12'11" x 12'11" UPVC feature bow window, and central heating radiator

KITCHEN/DINER 10'0" x 9'7" Range of cream/brown coloured floor units, UPVC door to the rear, integral sink unit with mixer tap, integral gas hob and electric oven, cooker hood and UPVC window.