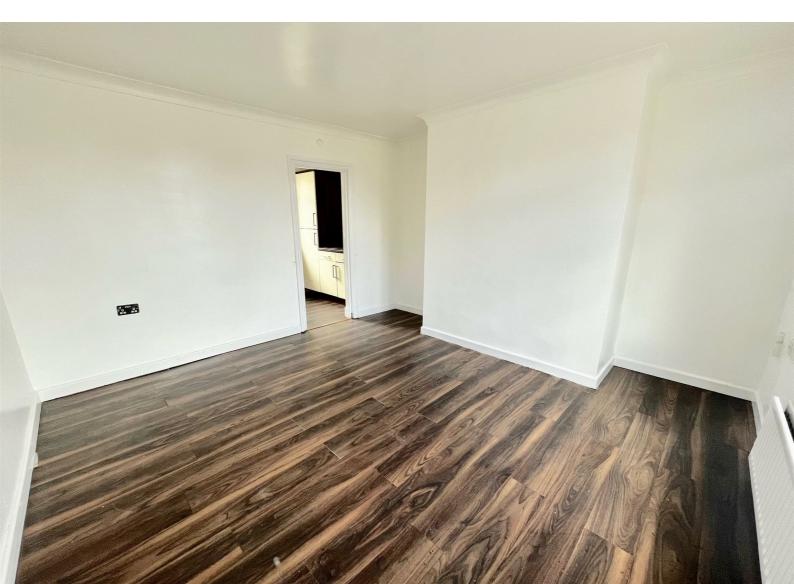

FIRST FLOOR Turning staircase leading to the first floor, loft access

BEDROOM ONE 14'6" x 8'6" Located to the rear with UPVC window and central heating radiator

BEDROOM TWO 10'6" x 8'6" Located to the front with UPVC window and central heating radiator

BEDROOM THREE 11'2" x 8'0" L-shaped with UPVC window and central heating radiator.