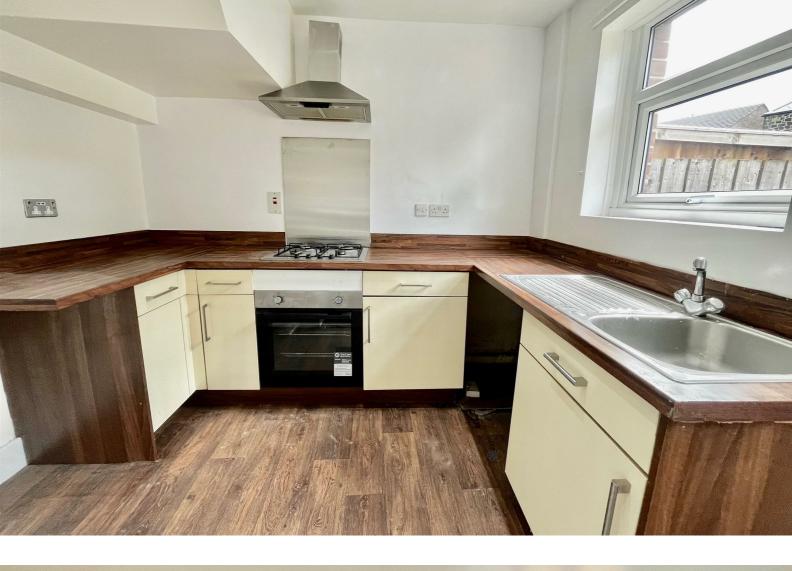

ENTRANCE HALL Tiling to the floor, stairs to first floor, central heating radiator and meter cupboard.

LOUNGE 12'11" x 12'11" UPVC feature bow window, and central heating radiator

KITCHEN/DINER 10'0" x 9'7" Range of cream/brown coloured floor units, UPVC door to the rear, integral sink unit with mixer tap, integral gas hob and electric oven, cooker hood and UPVC window.