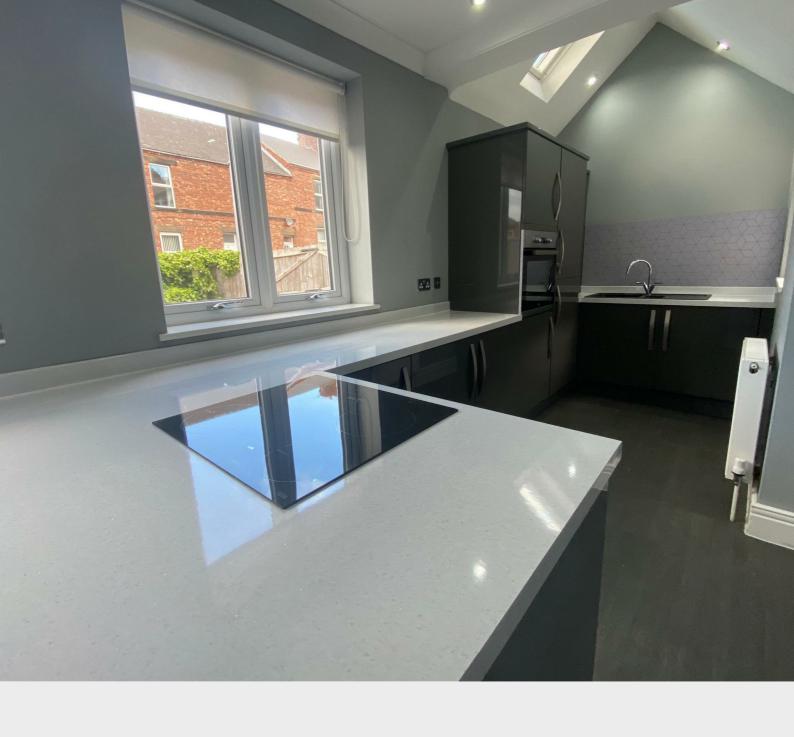

## KITCHEN/DINNER

Range of grey wall and floor units, white laminate effect work surface and splash back, granite effect kitchen sink with mixer tap, electric hob, integrated fridge/freezer and oven, dark wood effect laminate flooring, two UPVC windows, two central heating radiators and rear exit door.