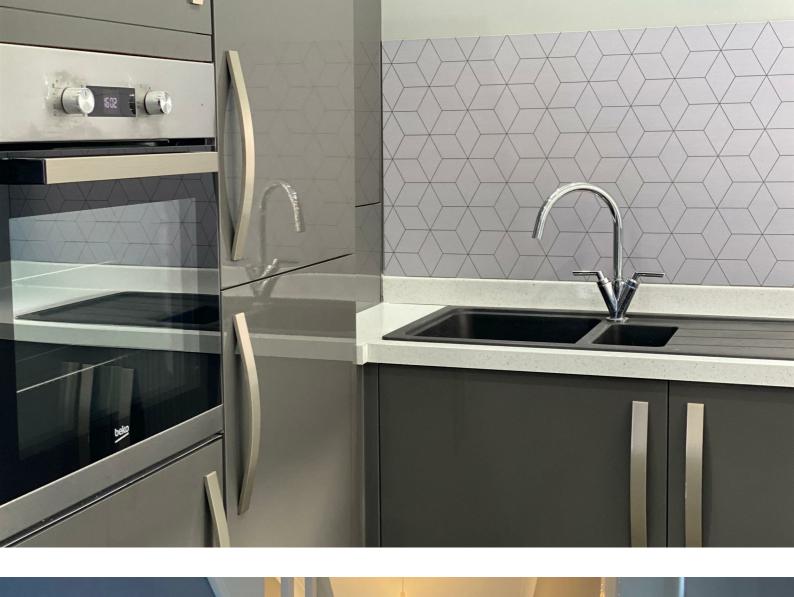

## KITCHEN/DINNER

Range of grey wall and floor units, white laminate effect work surface and splash back, granite effect kitchen sink with mixer tap, electric hob, integrated fridge/freezer and oven, dark wood effect laminate flooring, two UPVC windows, two central heating radiators and rear exit door.