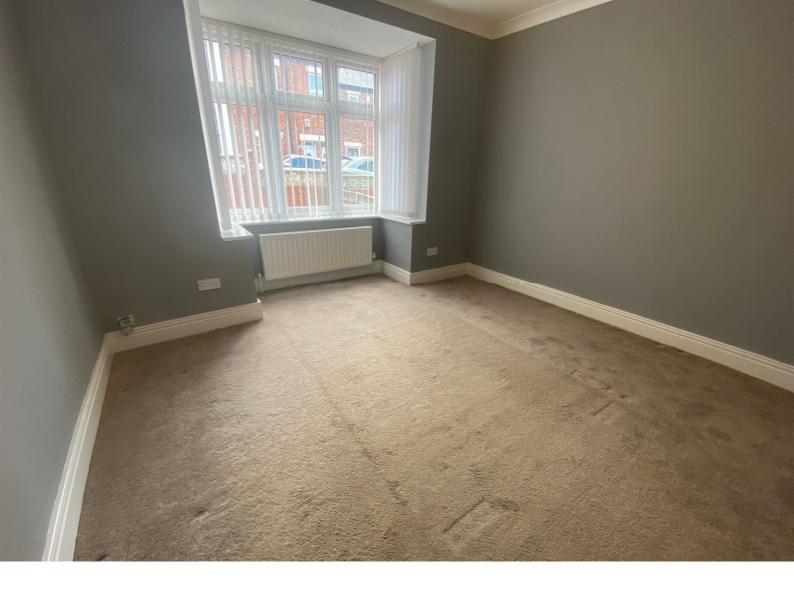

### LOUNGE

11'7" x 10'6"

Central heating radiator, UPVC box bay window

### BEDROOM ONE

11'7" x 8'6"

UPVC window and central heating radiator