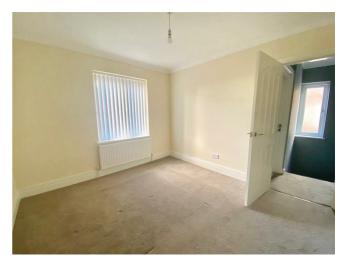

### BEDROOM ONE

11'7" x 8'6"

UPVC window and central heating radiator

## BEDROOM TWO

10'8" x 8'4"

Located to the rear and having a UPVC window, central heating radiator.

## BEDROOM THREE

7'10" x 7'2'

Box bedroom with UPVC window, central heating radiator.