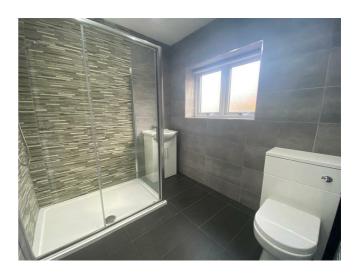

## BATHROOM

Walk in shower, pedestal wash basin and mixer tap, low level w.c, grey effect wall tiles, black effect floor tiles UPVC window, and towel radiator.