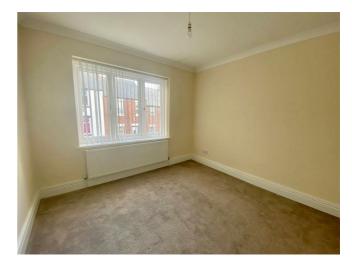

### BEDROOM ONE

11'7" x 8'6"

UPVC window and central heating radiator

## BEDROOM TWO

10'8" x 8'4"

Located to the rear and having a UPVC window, central heating radiator.

## BEDROOM THREE

7'10" x 7'2'

Box bedroom with UPVC window, central heating radiator.