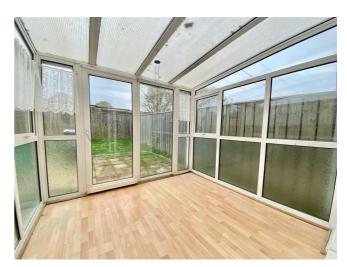

#### **CONSERVATORY**

9 x 8'8

The conservatory has light laminate flooring, appears very light and airy leading to the rear garden area with large French door.