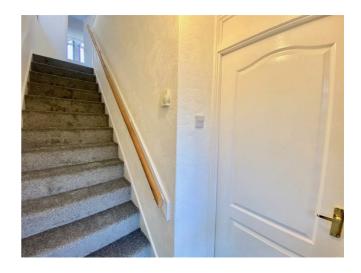

#### LANDING

The landing has wooden handrail, appealing grey carpets and neutral decoration.