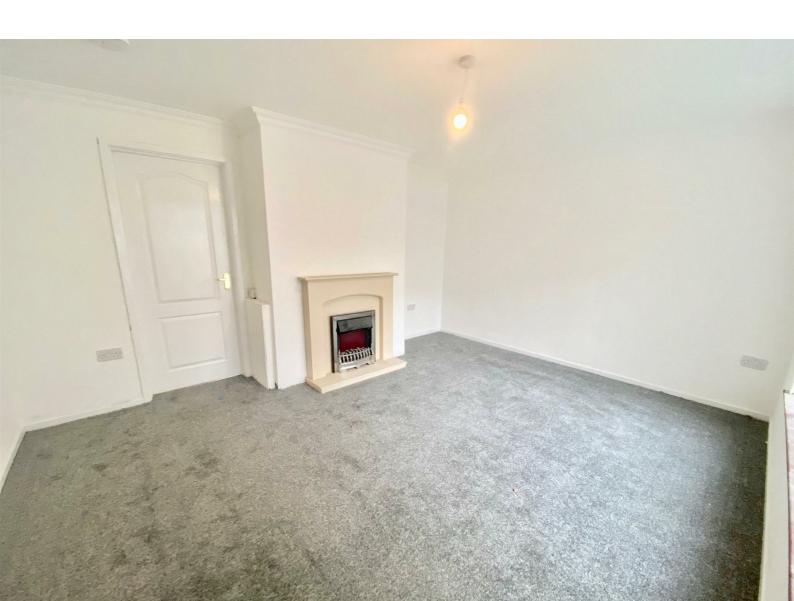

#### LOUNGE

14'9 x 11'6

Spacious lounge with grey carpets, neutral decoration to a high standard with feature fireplace.