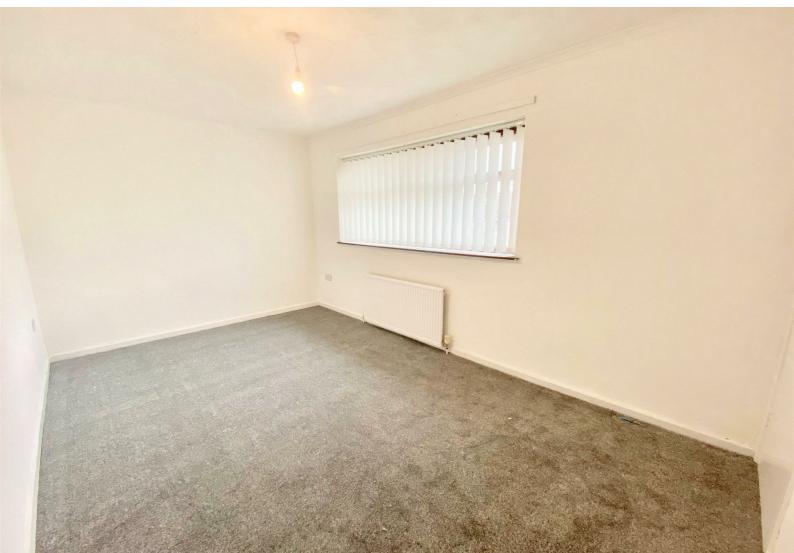

### BEDROOM ONE

15 x 9'2

Bedroom one is neutrally decorated with grey carpets and a white UPVC window and central heating radiator. The bedroom benefits from a storage cupboard.

BEDROOM TWO

11'2 x 10'3

Bedroom two is decorated in neutral colours with grey carpets and white UPVC window. There is a storage cupboard and the boiler for the property is stored here.