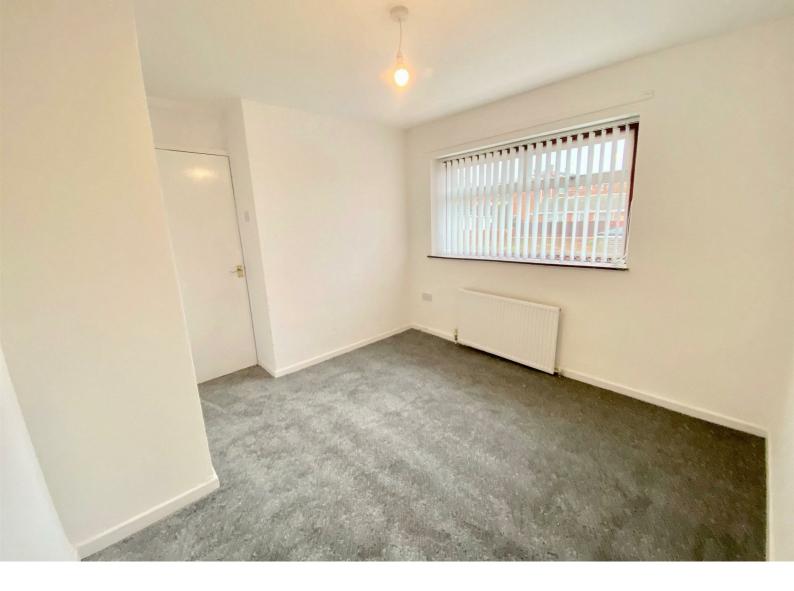

### BEDROOM ONE

15 x 9'2

Bedroom one is neutrally decorated with grey carpets and a white UPVC window and central heating radiator. The bedroom benefits from a storage cupboard.

BEDROOM TWO

11'2 x 10'3

Bedroom two is decorated in neutral colours with grey carpets and white UPVC window. There is a storage cupboard and the boiler for the property is stored here.