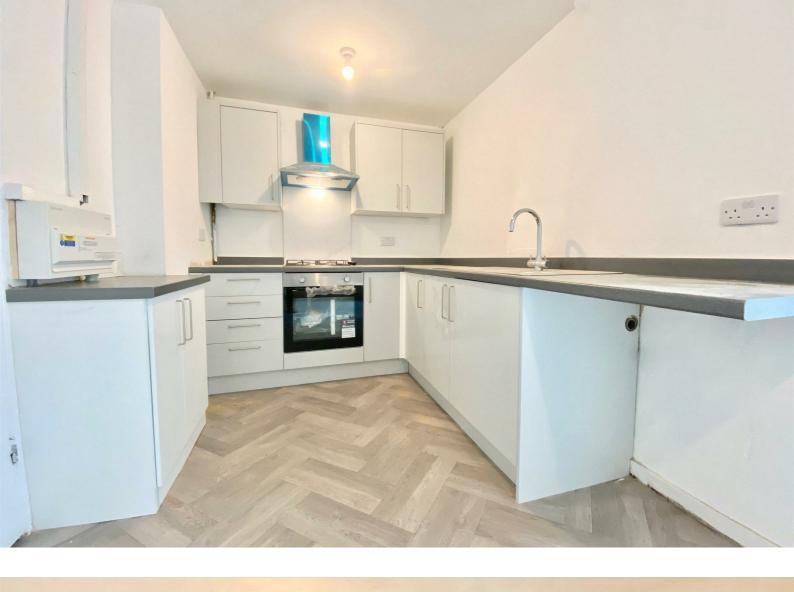

## KITCHEN/DINER

17'11 x 8'3

Modern newly refurbished kitchen comprising of white floor and wall units with long silver handles, grey worktops and chrome sink with drainer. The kitchen has light laminate flooring and neutral decoration to a high standard. The appliances include a chrome oven, gas chrome hob, and chrome extractor hood.