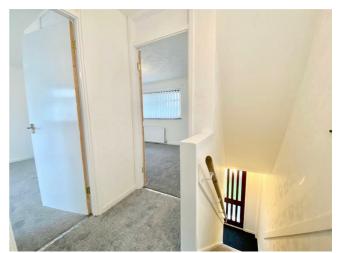

#### **ENTRANCE HALLWAY**

The entrance hallway leading through to the lounge, with grey carpets and neutral decoration.

#### LANDING

The landing has wooden handrail, appealing grey carpets and neutral decoration.