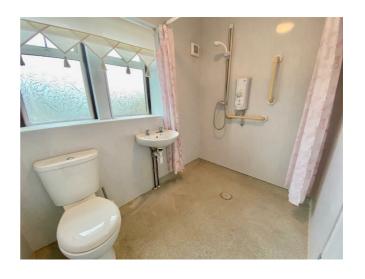

#### WETROOM

7'7 x 5'5

The property benefits from a wet room with two UPVC frosted glass windows allowing natural light. The flooring is lino in a neutral colour There is a white low level toilet with chrome push button flush, sink with hot and cold taps and wall mounted white shower.