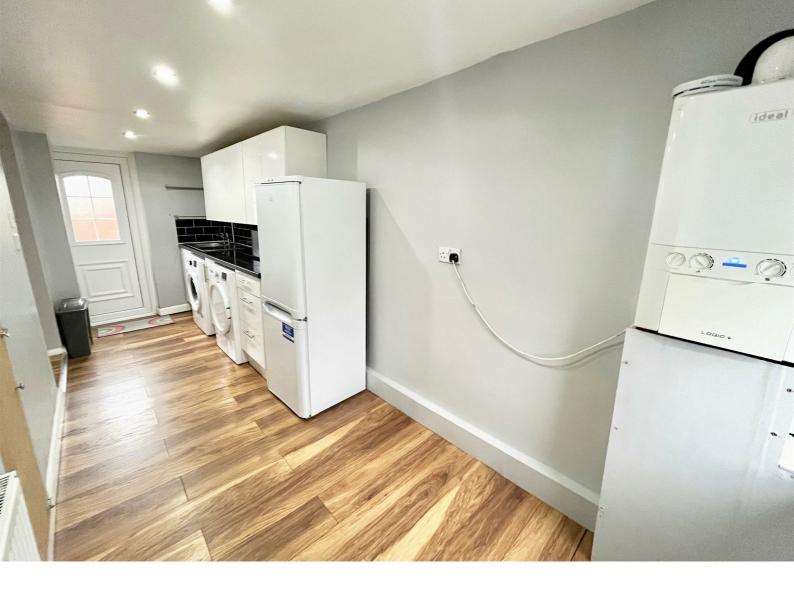

**ENTRANCE HALL** 

LOUNGE 14'5 x 11'6

KITCHEN/DINER

11 x 10'3

REAR HALL

UTILITY

18'1 x 5'8

DOWNSTAIRS W.C.