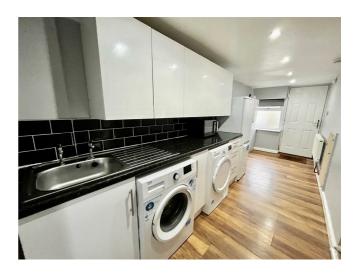

**ENTRANCE HALL** 

LOUNGE 14'5 x 11'6

KITCHEN/DINER

11 x 10'3

REAR HALL

UTILITY

18'1 x 5'8

DOWNSTAIRS W.C.