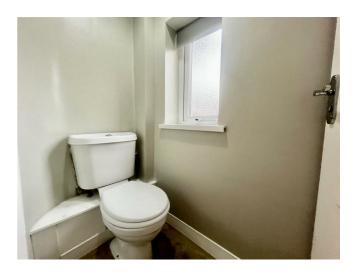

**ENTRANCE HALL** 

LOUNGE 14'5 x 11'6

KITCHEN/DINER

11 x 10'3

REAR HALL

UTILITY

18'1 x 5'8

DOWNSTAIRS W.C.