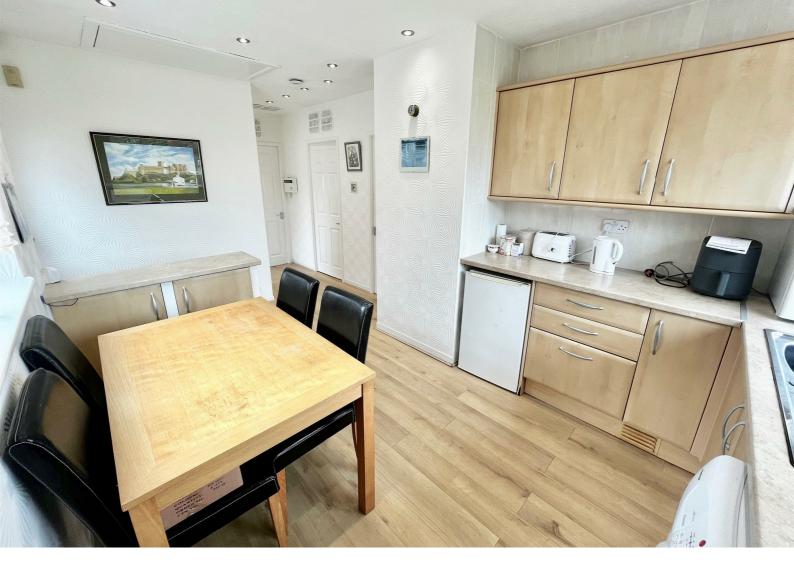

We welcome to the sales market, this charming two bedroom semi-detached bungalow desirable location in Eddrington Grove, Westerhope. Offered with NO ONWARD CHAIN. The property comprises of a spacious lounge with feature fireplace, fitted kitchen leading to the rear garden, The property boasts two comfortable bedrooms and the bathroom is conveniently located, with a shower cubicle. One of the highlights of this property is the spacious driveway and garage, providing ample parking space. Externally, there are large grassed front and back gardens, offering plenty of space for outdoor activities, gardening, or simply enjoying the fresh air in a tranquil setting. With great transport links and close to local schools and shops, early viewing is recommended.

LOUNGE 18x 11'11

KITCHEN 15'1 x 9'4

BEDROOM ONE 13'3 x 11'11

BEDROOM TWO 12'5 x 9'4

SHOWER ROOM 6'7 x 5'7

EXTERNAL