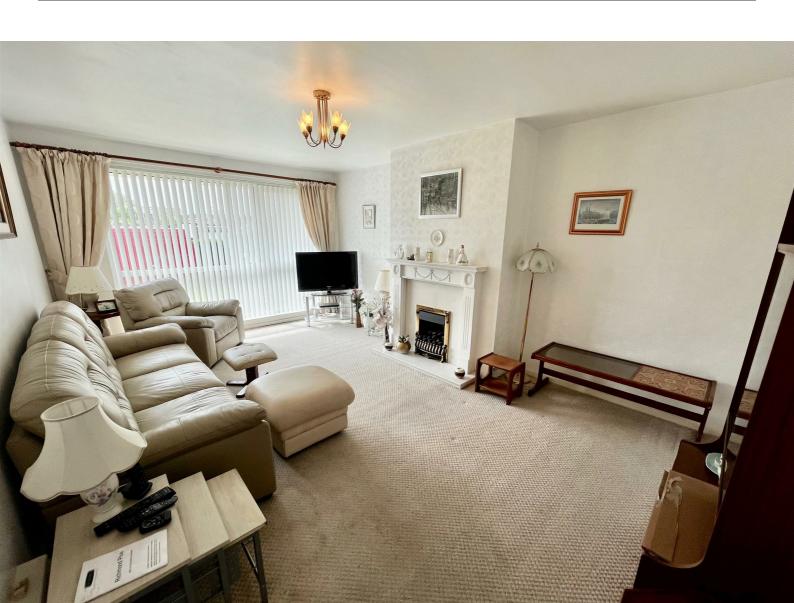

We welcome to the sales market, this charming two bedroom semi-detached bungalow desirable location in Eddrington Grove, Westerhope. Offered with NO ONWARD CHAIN. The property comprises of a spacious lounge with feature fireplace, fitted kitchen leading to the rear garden, The property boasts two comfortable bedrooms and the bathroom is conveniently located, with a shower cubicle. One of the highlights of this property is the spacious driveway and garage, providing ample parking space. Externally, there are large grassed front and back gardens, offering plenty of space for outdoor activities, gardening, or simply enjoying the fresh air in a tranquil setting. With great transport links and close to local schools and shops, early viewing is recommended.

LOUNGE 18x 11'11

KITCHEN 15'1 x 9'4

BEDROOM ONE 13'3 x 11'11

BEDROOM TWO 12'5 x 9'4

SHOWER ROOM 6'7 x 5'7

EXTERNAL