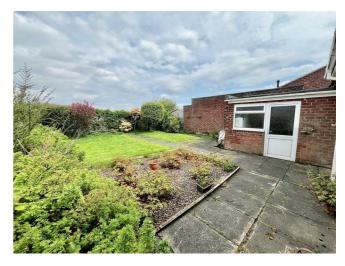

We welcome to the sales market, this charming two bedroom semi-detached bungalow desirable location in Eddrington Grove, Westerhope. Offered with NO ONWARD CHAIN. The property comprises of a spacious lounge with feature fireplace, fitted kitchen leading to the rear garden, The property boasts two comfortable bedrooms and the bathroom is conveniently located, with a shower cubicle. One of the highlights of this property is the spacious driveway and garage, providing ample parking space. Externally, there are large grassed front and back gardens, offering plenty of space for outdoor activities, gardening, or simply enjoying the fresh air in a tranquil setting. With great transport links and close to local schools and shops, early viewing is recommended.

LOUNGE 18x 11'11

KITCHEN 15'1 x 9'4

BEDROOM ONE 13'3 x 11'11

BEDROOM TWO 12'5 x 9'4

SHOWER ROOM 6'7 x 5'7

EXTERNAL