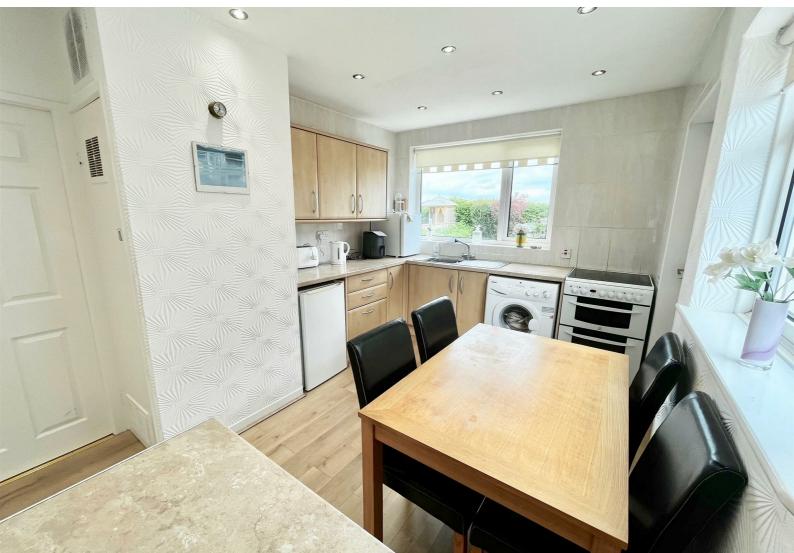

We welcome to the sales market, this charming two bedroom semi-detached bungalow desirable location in Eddrington Grove, Westerhope. Offered with NO ONWARD CHAIN. The property comprises of a spacious lounge with feature fireplace, fitted kitchen leading to the rear garden, The property boasts two comfortable bedrooms and the bathroom is conveniently located, with a shower cubicle. One of the highlights of this property is the spacious driveway and garage, providing ample parking space. Externally, there are large grassed front and back gardens, offering plenty of space for outdoor activities, gardening, or simply enjoying the fresh air in a tranquil setting. With great transport links and close to local schools and shops, early viewing is recommended.

LOUNGE 18x 11'11

KITCHEN 15'1 x 9'4

BEDROOM ONE 13'3 x 11'11

BEDROOM TWO 12'5 x 9'4

SHOWER ROOM 6'7 x 5'7

EXTERNAL