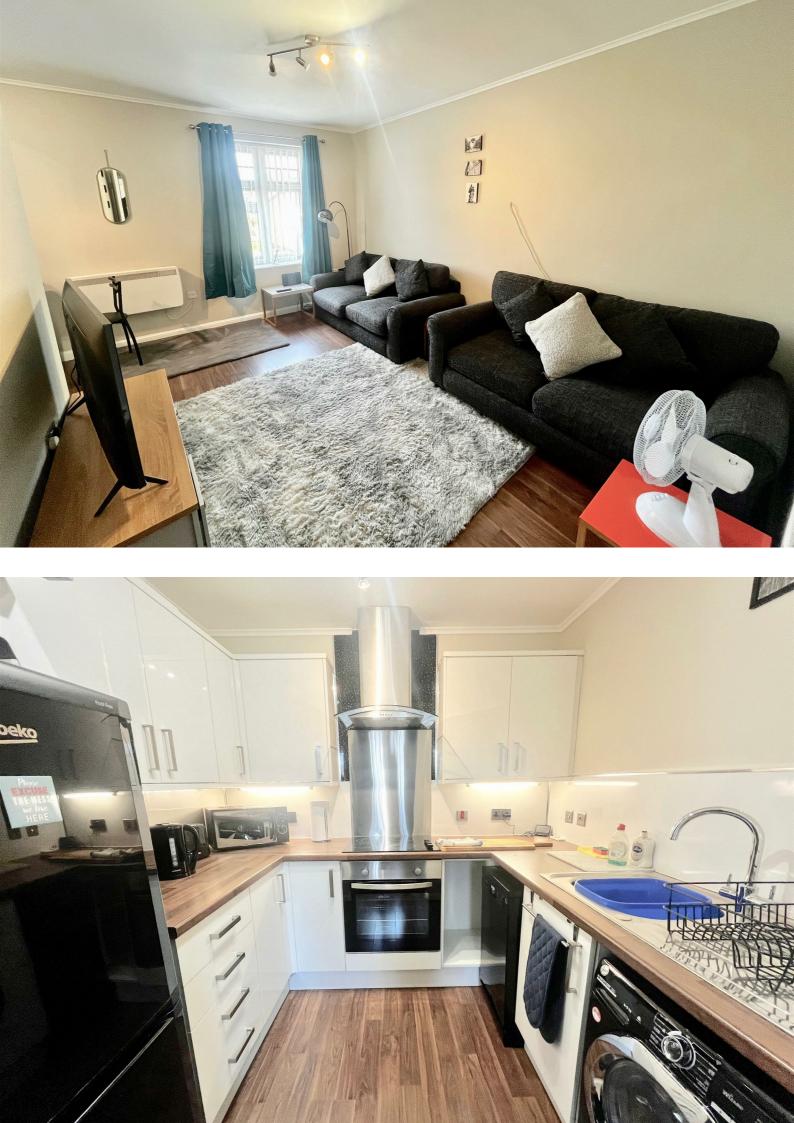

The property features a cosy reception room, ideal for relaxing after a long day. With a well-maintained bathroom, you'll have all the comfort you need. The allocated parking space for one vehicle ensures convenience for those with a car.

Don't miss out on the opportunity to make this lovely apartment your new home. Book a viewing today and step into a world of comfort and convenience. ENTRANCE HALL 9'3 x 5'7

LOUNGE/DINING 17'7 x 13'8

KITCHEN 8 x 6'8