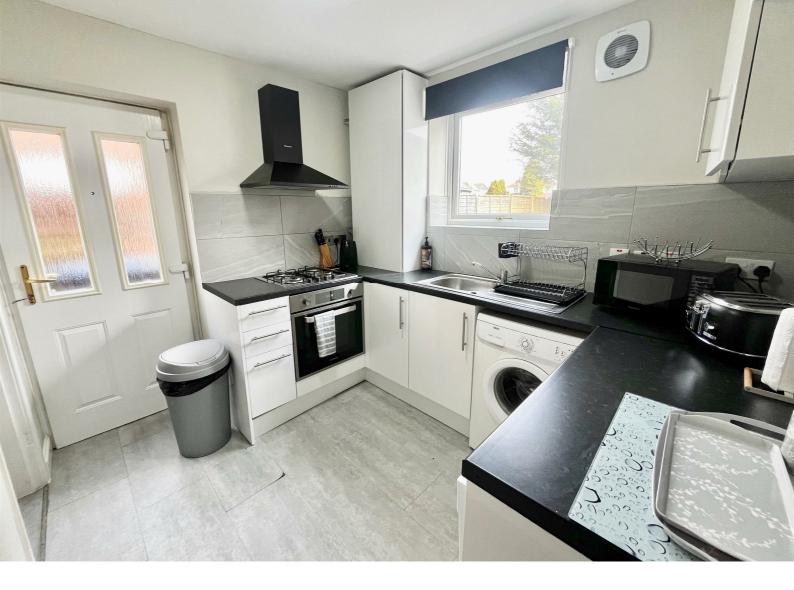

**ENTRANCE HALL** 

LOUNGE

12'11 x 12'3

DINING

8'6 x 7'5

KITCHEN

9'10 x 7'10

CONSERVATORY